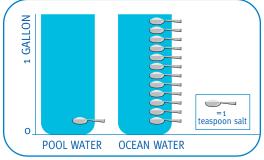

More Hayward® salt chlorination systems have been installed in the U.S. than any two other manufacturers combined. Look for genuine Hayward salt chlorination – the #1 brand people trust.

Approximate teaspoons per gallon.

#### **USE A MINIMAL AMOUNT OF SALT**

A teaspoon of salt per gallon is all it takes. Salt won't wear out or evaporate; it's used over and over again. So day-in and day-out, you have fresh, pure salt chlorine introduced evenly throughout your swimming pool and spa. Salt-chlorinated water is perfect for plaster, pebble, vinyl and fiberglass pools up to 40,000 gallons.\*