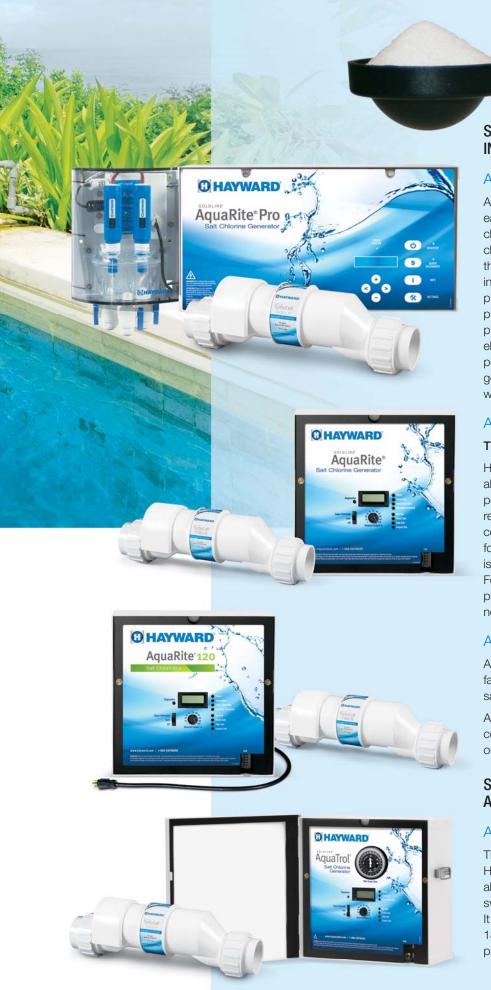

#### AquaRite® Pro with Sense and Dispense®

Automating your pool chemistry has never been easier. The professional-grade AquaRite Pro salt chlorinator takes pool and spa sanitization and chemistry management to new levels, building upon the industry-leading salt chlorinator – AquaRite. This integrated solution automatically senses chlorine and pH levels and dispenses a self-renewing supply of pure chlorine generated from salt while controlling pH. Integrating chemistry automation with sanitization eliminates the need for an additional device on the pool pad and lowers installation costs. So now you get the most consistent water quality possible – for water that's brilliant, soft and silky smooth.

#### AquaRite

#### The World's #1 Salt Chlorinator

Hayward's AquaRite salt chlorinator is the convenient alternative to conventional chlorine – bringing your pool the very best in soft, silky water with no more red eyes, itchy skin or harsh odors. It's remarkably convenient, too, automatically delivering salt chlorine for the ultimate swimming experience. And AquaRite is independently certified by the National Sanitation Foundation. With the industry's best warranty support, plus 50% or more savings over conventional chlorine, no wonder it's the World's #1 salt chlorinator today.

#### AquaRite 120

AquaRite 120 is the newest member of the AquaRite family. It turns salt into chlorine, automatically – at a savings of 50% over conventional chlorine.

AquaRite 120 is pre-wired for fast electrical connection. It plugs into any 120V GFCI-protected outlet – lowering installation time and costs.

### AquaTrol®

The perfect choice for above-ground pool owners, Hayward's AquaTrol chlorinator provides convenient above-ground pool sanitization for a smooth swimming experience the whole family can enjoy. It includes the salt chlorination control unit, an 18,000-gallon TurboCell chlorinator cell and a plumbing kit.