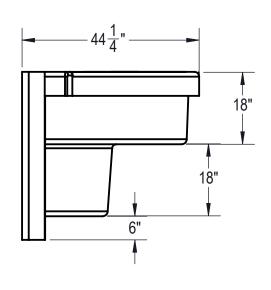

## :NOT FOR CONSTRUCTION:

| à.                                   | WEIGHT:<br>33.27 lbs<br>VOLUME:<br>902.73 lnch×    | DIMENSIONS AILE IN INCHES                 | COLBOCH                                        | O8/08/11  DETAILED DATE: 10/05/12 | HYDRA POOLS - ATHENS, TENNESSEI                                                                                           |  |  |
|--------------------------------------|----------------------------------------------------|-------------------------------------------|------------------------------------------------|-----------------------------------|---------------------------------------------------------------------------------------------------------------------------|--|--|
| ENGINEERING DRAWING NUMBER: 00002413 | NA COLOR: NA HEAT TREAT: NA FINISH: NA TEXTURE: NA | XX ± 0.01<br>XXX ± 0.005<br>XXXX ± 0.0005 | LAST REVISED BY:<br>hyeng2<br>MATERIAL:<br>ABS | 04/15/13                          | STEP, COZY COVE, 8' BULLNOSE, SWIMOUT  PART NUMBER:  HS403  STEP, COZY COVE, 8' BULLNOSE, SWIMOUT  SWIMOUT  1:24 SHEET: A |  |  |
|                                      | orking\00002413                                    |                                           |                                                |                                   | П <b>34</b> 03 SHEET: 10F1 A                                                                                              |  |  |