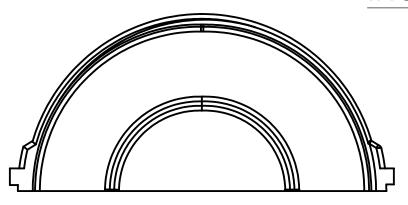

## :NOT FOR CONSTRUCTION:

| à.                                   | WEIGHT:<br>33.27 lbs<br>VOLUME:<br>902.73 lnch×    | DIMENSIONS AILE IN INCHES                 | COLBOCH                                        | O8/08/11  DETAILED DATE: 10/05/12 | HYDRA POOLS - ATHENS, TENNESSEI                                                                                           |  |  |
|--------------------------------------|----------------------------------------------------|-------------------------------------------|------------------------------------------------|-----------------------------------|---------------------------------------------------------------------------------------------------------------------------|--|--|
| ENGINEERING DRAWING NUMBER: 00002413 | NA COLOR: NA HEAT TREAT: NA FINISH: NA TEXTURE: NA | XX ± 0.01<br>XXX ± 0.005<br>XXXX ± 0.0005 | LAST REVISED BY:<br>hyeng2<br>MATERIAL:<br>ABS | 04/15/13                          | STEP, COZY COVE, 8' BULLNOSE, SWIMOUT  PART NUMBER:  HS403  STEP, COZY COVE, 8' BULLNOSE, SWIMOUT  SWIMOUT  1:24 SHEET: A |  |  |
|                                      | orking\00002413                                    |                                           |                                                |                                   | П <b>34</b> 03 SHEET: 10F1 A                                                                                              |  |  |