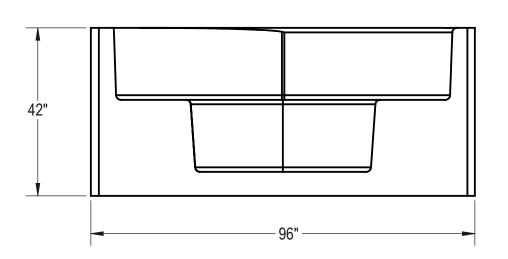

## :NOT FOR CONSTRUCTION:

| à.                                   | WEIGHT:<br>33.27 lbs<br>VOLUME:<br>902.73 lnch×    | DIMENSIONS AILE IN INCHES                 | COLBOCH                                        | O8/08/11  DETAILED DATE: 10/05/12 | HYDRA POOLS - ATHENS, TENNESSEI                                                                                           |  |  |
|--------------------------------------|----------------------------------------------------|-------------------------------------------|------------------------------------------------|-----------------------------------|---------------------------------------------------------------------------------------------------------------------------|--|--|
| ENGINEERING DRAWING NUMBER: 00002413 | NA COLOR: NA HEAT TREAT: NA FINISH: NA TEXTURE: NA | XX ± 0.01<br>XXX ± 0.005<br>XXXX ± 0.0005 | LAST REVISED BY:<br>hyeng2<br>MATERIAL:<br>ABS | 04/15/13                          | STEP, COZY COVE, 8' BULLNOSE, SWIMOUT  PART NUMBER:  HS403  STEP, COZY COVE, 8' BULLNOSE, SWIMOUT  SWIMOUT  1:24 SHEET: A |  |  |
|                                      | orking\00002413                                    |                                           |                                                |                                   | П <b>34</b> 03 SHEET: 10F1 A                                                                                              |  |  |