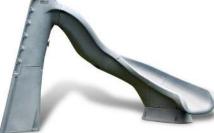

## TurboTwister®

This thrill-ride pool slide is designed with curves and dips that guarantee hours of fun for the entire family.

- 8'7" in height (7'1<sup>5</sup>/8" to seat)
- Available with a right or left curved flume
- Accommodates sliders up to 275 lbs/124kg
- Sturdy rotomolded construction for strength and durability
- Enclosed ladder and molded handrail design for maximum safety
- Designed for quick and easy assembly
- 25 gpm max. water delivery system can be plumbed through the pool's return line or connected to a garden hose
- Simple deck mounted installation

13'-6 1/4"

• Intended for in-ground residential swimming pools only

|          |               |                            | Shipping (2 Cartons- 1 Pallet) - Class 300 |                          |              |              |
|----------|---------------|----------------------------|--------------------------------------------|--------------------------|--------------|--------------|
|          | Model No.     | Description                | Weight                                     | Length                   | Width        | Height       |
| SR Smith | 688-209-58123 | Sandstone*, Right Curve    | 63kg 15                                    | 61" ′                    | 40"          | 29"<br>74cm  |
|          | 688-209-58223 | Sandstone*, Left Curve     |                                            | 154cm                    | 102cm        |              |
|          |               | Gray Granite*, Right Curve | CARTON<br>257 lbs<br>116kg                 | 2 (BOTTO<br>61"<br>154cm | 40"<br>102cm | 70"<br>178cm |
|          | 688-209-58224 | Gray Granite*, Left Curve  | TOTAL ON PALLET: 427 LBS - 61x40x103       |                          |              |              |