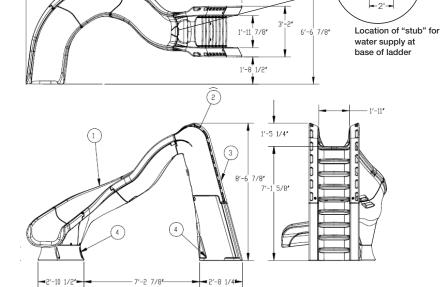

## TurboTwister®

This thrill-ride pool slide is designed with curves and dips that guarantee hours of fun for the entire family.

- 8'7" in height (7'1<sup>5</sup>/8" to seat)
- Available with a right or left curved flume
- Accommodates sliders up to 275 lbs/124kg
- Sturdy rotomolded construction for strength and durability
- Enclosed ladder and molded handrail design for maximum safety
- Designed for quick and easy assembly
- 25 gpm max. water delivery system can be plumbed through the pool's return line or connected to a garden hose
- Simple deck mounted installation

13'-6 1/4"

• Intended for in-ground residential swimming pools only

|          |               |                            | Shipping (2 Cartons- 1 Pallet) - Class 300 |                          |              |              |
|----------|---------------|----------------------------|--------------------------------------------|--------------------------|--------------|--------------|
|          | Model No.     | Description                | Weight                                     | Length                   | Width        | Height       |
| SR Smith | 688-209-58123 | Sandstone*, Right Curve    | 63kg 15                                    | 61" ′                    | 40"          | 29"<br>74cm  |
|          | 688-209-58223 | Sandstone*, Left Curve     |                                            | 154cm                    | 102cm        |              |
|          |               | Gray Granite*, Right Curve | CARTON<br>257 lbs<br>116kg                 | 2 (BOTTO<br>61"<br>154cm | 40"<br>102cm | 70"<br>178cm |
|          | 688-209-58224 | Gray Granite*, Left Curve  | TOTAL ON PALLET: 427 LBS - 61x40x103       |                          |              |              |