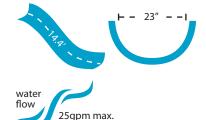

## TurboTwister®

This thrill-ride pool slide is designed with curves and dips that guarantee hours of fun for the entire family.

- 8'7" in height (7'1<sup>5</sup>/8" to seat)
- Available with a right or left curved flume
- Accommodates sliders up to 275 lbs/124kg
- Sturdy rotomolded construction for strength and durability
- Enclosed ladder and molded handrail design for maximum safety
- Designed for quick and easy assembly
- 25 gpm max. water delivery system can be plumbed through the pool's return line or connected to a garden hose
- Simple deck mounted installation

## **Flume Details**

All S.R.Smith, LLC swimming pool slides fully comply with Consumer Products Safety Commission (CPSC) mandatory safety Standard for Swimming Pool Slides (16 CFR 1207) and are certified by independent third party testing labs. The installer or enduser is responsible for complying with local building codes for the location, installation, construction or assembly of these slides. S.R.Smith, LLC makes no representations that the location, installation, construction or assembly of its slides meet local building codes.