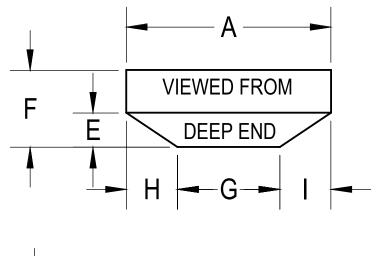

| Α | 18'   | K  | 6'0"  |
|---|-------|----|-------|
| В | 36'   | L  | 14'0" |
| D | 3'4"  | М  | 12'0" |
| Е | 4'-8" | M2 |       |
| F | 8'0"  | Т  |       |
| G | 10'0" | S  |       |
| Н | 4'0"  | N  |       |
| ı | 4'0"  | Р  |       |
| J | 4'0"  | U  |       |