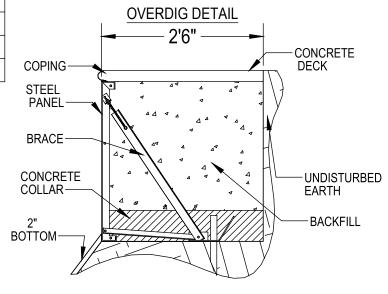

#### **EXCAVATION NOTES:**

- 4. ROUGH EXCAVATION SHOULD BE 2" DEEPER IN EACH INSTANCE
- SOIL TO HAVE MINIMUM BEARING CAPACITY OF 2000 PSF.
- 6. LOCATE TOP OF POOL AT LEAST 6" ABOVE THE SURROUNDING LAND ELEVATION
- SEE "OVER DIG DETAIL" FOR EXCAVATION AROUND POOL.
- 8. FILL VOIDS UNDER BASE OF PANELS AND TAMP WELL.
- 9. BACK FILL WITH NON-EXPANSIVE MATERIAL

## EXCAVATION NOTES:

- ROUGH EXCAVATION SHOULD BE 2" DEEPER IN EACH INSTANCE SOIL TO HAVE MINIMUM BEARING CAPACITY OF 2000 PSF.
- LOCATE TOP OF POOL AT LEAST 6" ABOVE THE SURROUNDING LAND ELEVATION
- SEE "OVER DIG DETAIL" FOR EXCAVATION AROUND POOL. FILL VOIDS UNDER BASE OF PANELS AND TAMP WELL.
- BACK FILL WITH NON-EXPANSIVE MATERIAL