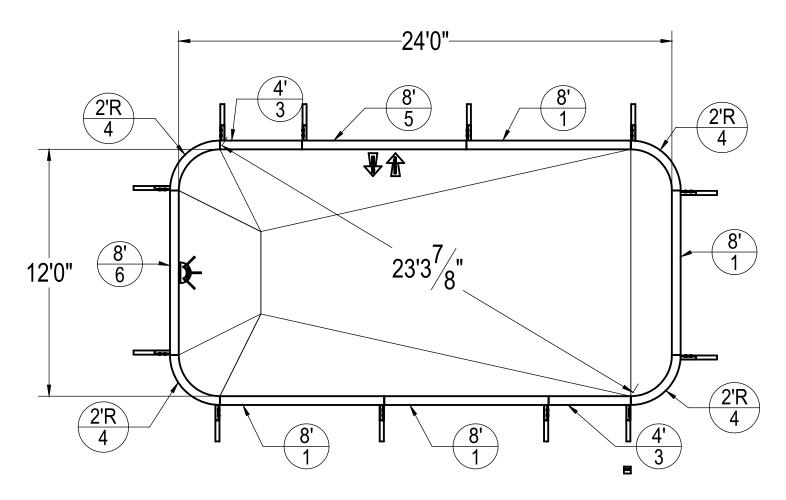

# NOTES:

2.

- THESE ARE FINISHED DIMENSIONS READY FOR THE LINER.
  - DIMENSIONS ARE FROM INSIDE POOL PANELS.
- 3. THE IDEAL WATER LEVER SHOULD BE TO THE MIDDLE OF THE SKIMMER OPENING(S).

#### **EXCAVATION NOTES:**

- 4. ROUGH EXCAVATION SHOULD BE 2" DEEPER IN EACH INSTANCE
- SOIL TO HAVE MINIMUM BEARING CAPACITY OF 2000 PSF.
- 6. LOCATE TOP OF POOL AT LEAST 6" ABOVE THE SURROUNDING LAND ELEVATION
- SEE "OVER DIG DETAIL" FOR EXCAVATION AROUND POOL.
- 8. FILL VOIDS UNDER BASE OF PANELS AND TAMP WELL.
- 9. BACK FILL WITH NON-EXPANSIVE MATERIAL

| ITEM NO. | PART NUMBER | PART NUMBER DESCRIPTION |    |
|----------|-------------|-------------------------|----|
| 1        | HPSD108P    | 8' PLAIN PANEL          | 4  |
| 2        | HPSFOB      | STEEL BRACE             | 12 |
| 3        | HPSD104P    | 4' PLAIN PANEL          | 2  |
| 4        | HPSD2R      | 2'R PANEL               | 4  |
| 5        | HPSD108AG   | 8' AG PANEL             | 1  |
| 6        | HPSD108L    | 8' LIGHT PANEL          | 1  |
| 8        | HPS1916     | BOLT PACK 50 PCS        | 3  |

#### NOTES:

- THESE ARE FINISHED DIMENSIONS READY FOR THE LINER.
- DIMENSIONS ARE FROM INSIDE POOL PANELS. 2.
- 3. THE IDEAL WATER LEVER SHOULD BE TO THE MIDDLE OF THE SKIMMER OPENING(S).

## EXCAVATION NOTES:

- ROUGH EXCAVATION SHOULD BE 2" DEEPER IN EACH INSTANCE SOIL TO HAVE MINIMUM BEARING CAPACITY OF 2000 PSF.
- LOCATE TOP OF POOL AT LEAST 6" ABOVE THE SURROUNDING LAND ELEVATION
- SEE "OVER DIG DETAIL" FOR EXCAVATION AROUND POOL. FILL VOIDS UNDER BASE OF PANELS AND TAMP WELL.
- BACK FILL WITH NON-EXPANSIVE MATERIAL