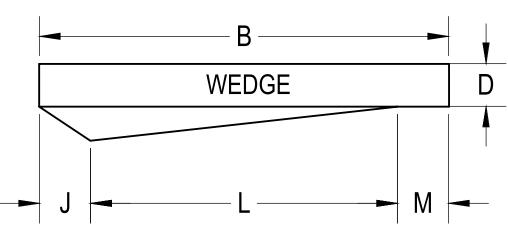

| Α | 18'   | K  | 6'0"  |
|---|-------|----|-------|
| В | 36'   | L  | 14'0" |
| D | 3'4"  | М  | 12'0" |
| Е | 4'-8" | M2 |       |
| F | 8'0"  | Т  |       |
| G | 10'0" | S  |       |
| Н | 4'0"  | N  |       |
| ı | 4'0"  | Р  |       |
| J | 4'0"  | U  |       |