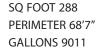

| Α | 18'   | K  | 6'0"  |
|---|-------|----|-------|
| В | 36'   | L  | 14'0" |
| D | 3'4"  | М  | 12'0" |
| Е | 4'-8" | M2 |       |
| F | 8'0"  | Т  |       |
| G | 10'0" | S  |       |
| Н | 4'0"  | N  |       |
| ı | 4'0"  | Р  |       |
| J | 4'0"  | U  |       |