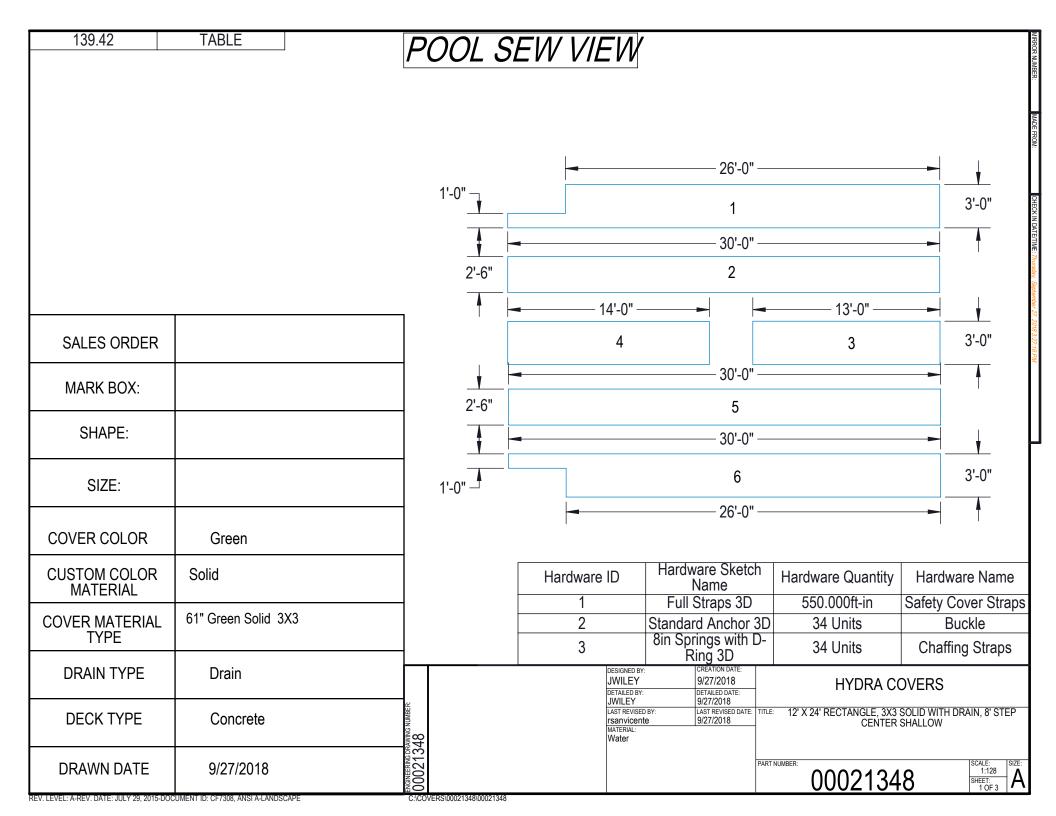

|                                                       |                     | POOL TOP VIEW                                                                                                                                                   |
|-------------------------------------------------------|---------------------|-----------------------------------------------------------------------------------------------------------------------------------------------------------------|
|                                                       |                     | 26'-0"                                                                                                                                                          |
| SALES ORDER                                           |