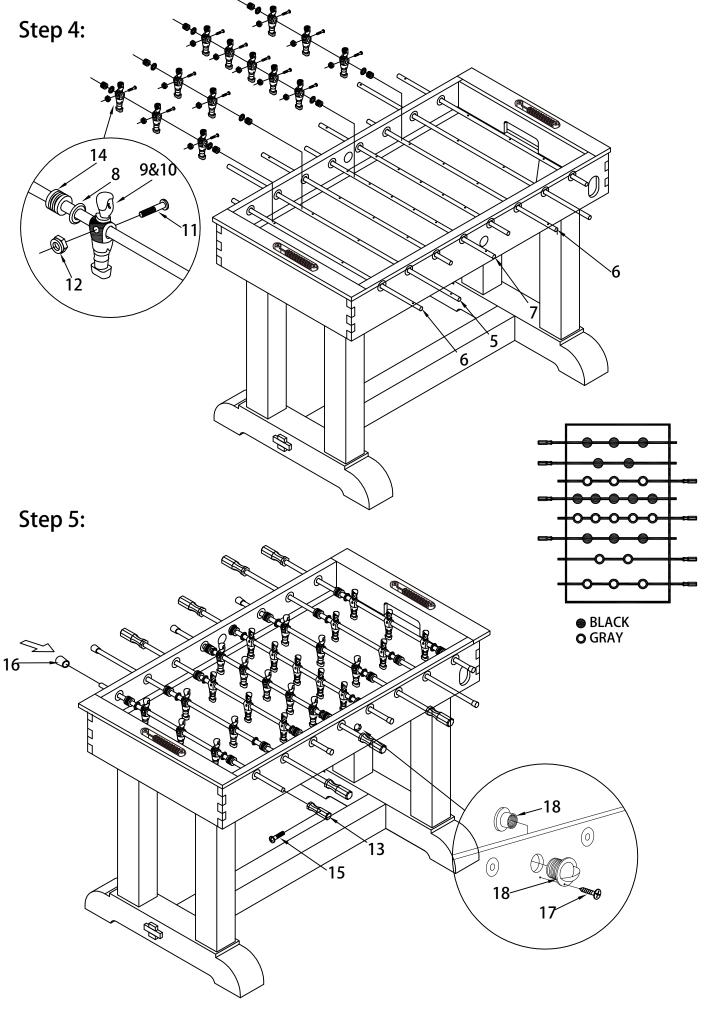

| #20                                      |
|                               |                              |                               |                                          |
| F4X1/2" Screw<br>2 pieces     | Ball entry cup<br>2 Set      | 5/16"X1-1/2" Bolt<br>8 pieces | 5/16"X2-1/4" Bolt<br>4 pieces            |
| #21                           | #22                          | #23                           | #24                                      |
|                               |                              |                               |                                          |
| 5/16"X4-3/4" Bolt<br>8 pieces | 5/16" Washer<br>20 pieces    | 5/16" Washer<br>20 pieces     | Ball<br>2 pieces                         |



Step 1:



Step 2:



Step 3: