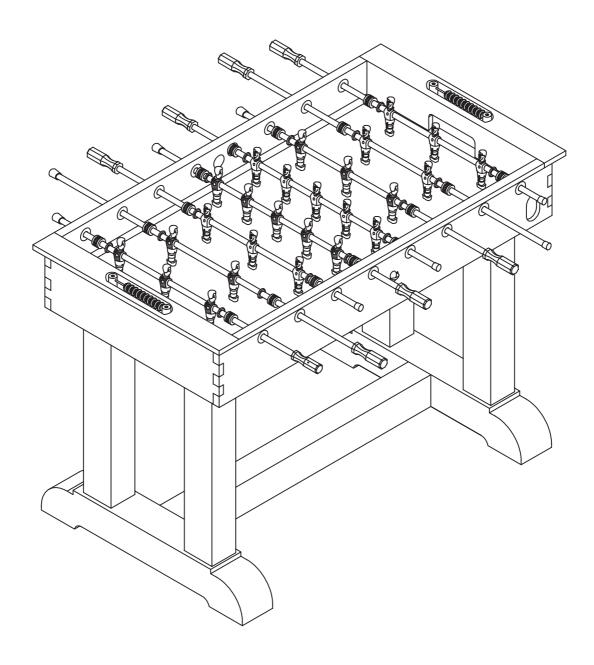

## Parts List

|                               | 140                          | 110                           |                                          |
|-------------------------------|------------------------------|-------------------------------|------------------------------------------|
| #1                            | #2                           | #3                            | #4                                       |
|                               |                              |                               |                                          |
| Main Cabinet<br>1 piece       | leg<br>4 pieces              | End Leg Panel<br>2 pieces     | Side Leg Panel<br>1 piece                |
| #5                            | #6                           | #7                            | #8                                       |
|                               |                              |                               |                                          |
| Tw o Player Rod<br>2 pieces   | Three Player Rod<br>4 pieces | Five Player Rod<br>2 pieces   | 5/8"X38MM<br>plastic Washer<br>16 pieces |
| #9                            | #10                          | #11                           | #12                                      |
|                               |                              |                               |                                          |
| Visit players                 | Home players                 | 8#X1" Screw                   | Lock Nut                                 |
| 13 pieces                     | 13 pieces                    | 26 pieces                     | 26 pieces                                |
| #13                           | #14                          | #15                           | #16                                      |
|                               |                              |                               |                                          |
| Rod Handle<br>8 pieces        | Bumper<br>16 pieces          | T5x15mm Screw<br>8 pieces     | Rod end cap<br>8 pieces                  |
| #17                           | #18                          | #19                           | #20                                      |
|                               |                              |                               |                                          |
| F4X1/2" Screw<br>2 pieces     | Ball entry cup<br>2 Set      | 5/16"X1-1/2" Bolt<br>8 pieces | 5/16"X2-1/4" Bolt<br>4 pieces            |
| #21                           | #22                          | #23                           | #24                                      |
|                               |                              |                               |                                          |
| 5/16"X4-3/4" Bolt<br>8 pieces | 5/16" Washer<br>20 pieces    | 5/16" Washer<br>20 pieces     | Ball<br>2 pieces                         |