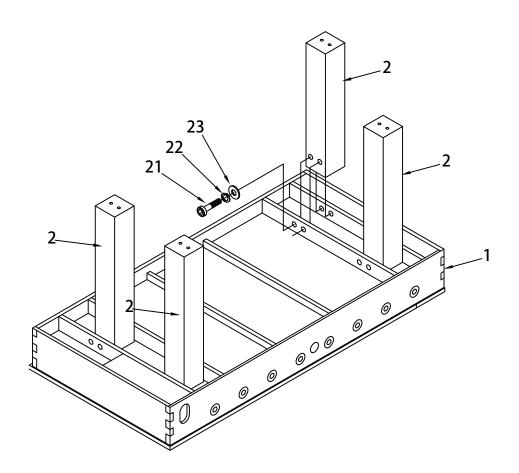

| #19                           | #20                                      |
|                               |                              |                               |                                          |
| F4X1/2" Screw<br>2 pieces     | Ball entry cup<br>2 Set      | 5/16"X1-1/2" Bolt<br>8 pieces | 5/16"X2-1/4" Bolt<br>4 pieces            |
| #21                           | #22                          | #23                           | #24                                      |
|                               |                              |                               |                                          |
| 5/16"X4-3/4" Bolt<br>8 pieces | 5/16" Washer<br>20 pieces    | 5/16" Washer<br>20 pieces     | Ball<br>2 pieces                         |



Step 1:



Step 2:



Step 3: