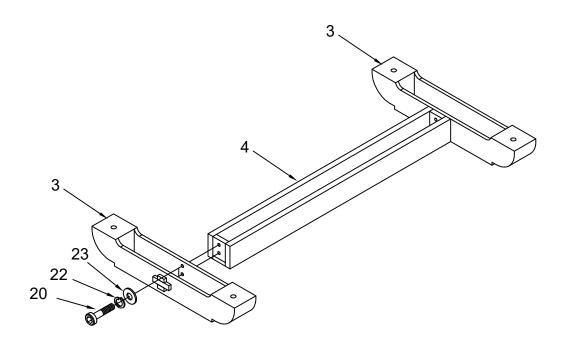

| #19                           | #20                                      |
|                               |                              |                               |                                          |
| F4X1/2" Screw<br>2 pieces     | Ball entry cup<br>2 Set      | 5/16"X1-1/2" Bolt<br>8 pieces | 5/16"X2-1/4" Bolt<br>4 pieces            |
| #21                           | #22                          | #23                           | #24                                      |
|                               |                              |                               |                                          |
| 5/16"X4-3/4" Bolt<br>8 pieces | 5/16" Washer<br>20 pieces    | 5/16" Washer<br>20 pieces     | Ball<br>2 pieces                         |



Step 1:



Step 2:



Step 3: