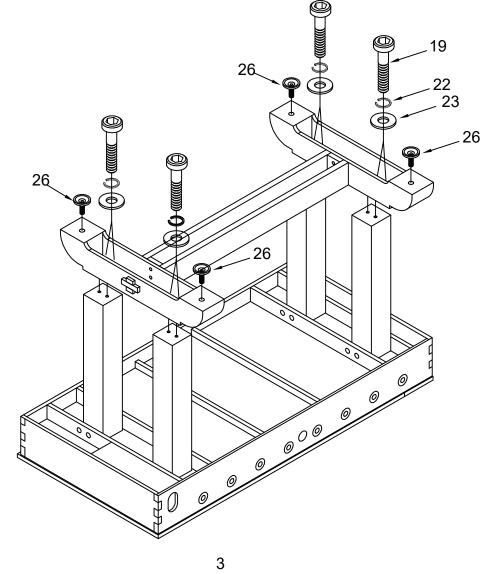

| #20                                      |
|                               |                              |                               |                                          |
| F4X1/2" Screw<br>2 pieces     | Ball entry cup<br>2 Set      | 5/16"X1-1/2" Bolt<br>8 pieces | 5/16"X2-1/4" Bolt<br>4 pieces            |
| #21                           | #22                          | #23                           | #24                                      |
|                               |                              |                               |                                          |
| 5/16"X4-3/4" Bolt<br>8 pieces | 5/16" Washer<br>20 pieces    | 5/16" Washer<br>20 pieces     | Ball<br>2 pieces                         |



Step 1:



Step 2:



Step 3: