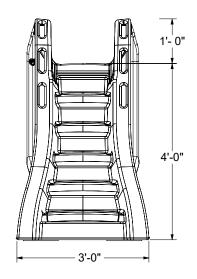

## SlideAway®

- First CPSC compliant removable and portable pool slide, meeting federal safety standards for 48 individual tests
- Available in colors to compliment the pool and patio areas (Taupe and Gray)
- Comes partially assembled and includes an easy to use dolly to roll SlideAway on and off the pool deck
- 3' x 6'7" deck space required
- Easy to set-up and store away in shed or garage
- Fully rotomolded construction provides strength and durability for years to come
- Enclosed, textured steps and integrated hand-holds for added safety
- Designed for children up to 125 lbs/57 kg
- Salt pool friendly
- Built-in UV inhibitors to resist fading
- For use on in-ground pools only
- Made in the USA
- U.S. Patent Application No. 62/863,194