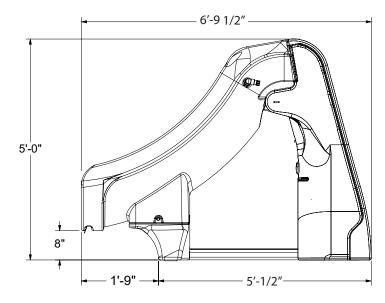

## SlideAway®

- First CPSC compliant removable and portable pool slide, meeting federal safety standards for 48 individual tests
- Available in colors to compliment the pool and patio areas (Taupe and Gray)
- Comes partially assembled and includes an easy to use dolly to roll SlideAway on and off the pool deck
- 3' x 6'7" deck space required
- Easy to set-up and store away in shed or garage
- Fully rotomolded construction provides strength and durability for years to come
- Enclosed, textured steps and integrated hand-holds for added safety
- Designed for children up to 125 lbs/57 kg
- Salt pool friendly
- Built-in UV inhibitors to resist fading
- For use on in-ground pools only
- Made in the USA
- U.S. Patent Application No. 62/863,194

|              |                                        | Shipping |        |       |        |
|--------------|----------------------------------------|----------|--------|-------|--------|
| Part #       | Description                            | Weight   | Length | Width | Height |
| 660-209-5810 | SlideAway Removable Pool Slide - Taupe | l 60 lbs | 38.5'' | 53.5" | 77''   |
| 660-209-5820 | SlideAway Removable Pool Slide - Gray  |          |        |       |        |