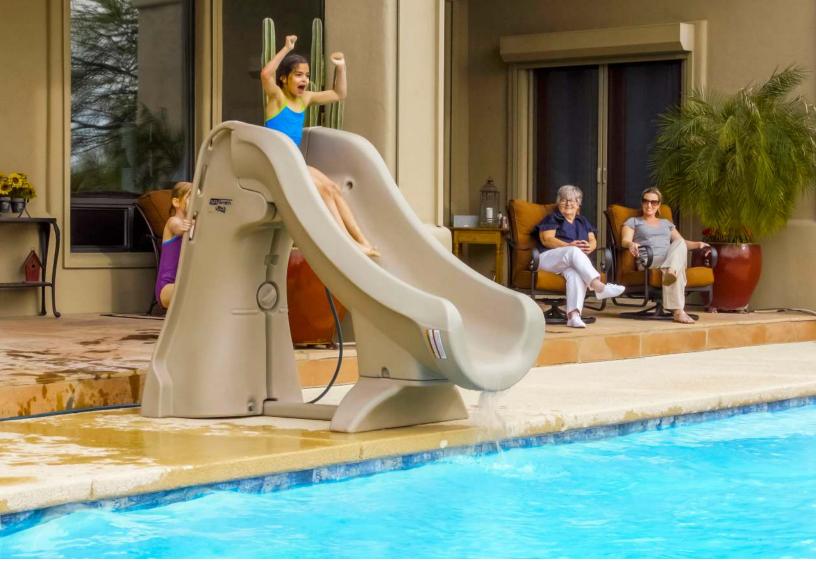

The Safe Removable Pool Slide

Introducing **SlideAway**<sup>®</sup>, the safe removable in-ground pool slide from S.R.Smith. SlideAway combines safety, fun and durability in a slide that can be easily set-up and removed from the deck in just minutes. SlideAway is the first fully CPSC compliant pool slide that doesn't have to be permanently affixed to the pool deck.

Designed to resist fading, SlideAway is salt pool friendly and comes in colors that will compliment any outdoor living space. SlideAway is ideal for children up to 125 lbs. and will provide hours of splashing fun!

## SlideAway®

- First CPSC compliant removable and portable pool slide, meeting federal safety standards for 48 individual tests
- Available in colors to compliment the pool and patio areas (Taupe and Gray)
- Comes partially assembled and includes an easy to use dolly to roll SlideAway on and off the pool deck
- 3' x 6'7" deck space required
- Easy to set-up and store away in shed or garage
- Fully rotomolded construction provides strength and durability for years to come
- Enclosed, textured steps and integrated hand-holds for added safety
- Designed for children up to 125 lbs/57 kg
- Salt pool friendly
- Built-in UV inhibitors to resist fading
- For use on in-ground pools only
- Made in the USA
- U.S. Patent Application No. 62/863,194