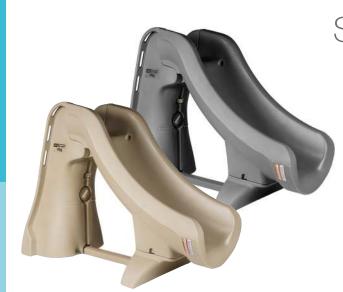

## SlideAway®

- First CPSC compliant removable and portable pool slide, meeting federal safety standards for 48 individual tests
- Available in colors to compliment the pool and patio areas (Taupe and Gray)
- Comes partially assembled and includes an easy to use dolly to roll SlideAway on and off the pool deck
- 3' x 6'7" deck space required
- Easy to set-up and store away in shed or garage
- Fully rotomolded construction provides strength and durability for years to come
- Enclosed, textured steps and integrated hand-holds for added safety
- Designed for children up to 125 lbs/57 kg
- Salt pool friendly
- Built-in UV inhibitors to resist fading
- For use on in-ground pools only
- Made in the USA
- U.S. Patent Application No. 62/863,194