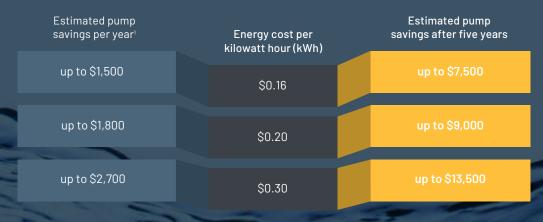

#### UP TO 90%\* ENERGY SAVINGS

Since the IntelliFlo VSF Pump is ultra energy efficient, you can experience increased energy savings, up to 90%, when compared to conventional single- or two-speed pumps.

\*Savings based on variable speed pump compared to a single-speed pump running 12 hours per day at an average of \$0.16 per kWh in a 20,000 gallon pool. Actual savings may vary based on local utility rates, pool size, pump run time, pump horsepower, pump rpm, plumbing size and length, pump model, service factor and other hydraulic factors.

### Up to 90%\* energy savings

#### POTENTIAL SAVINGS WITH AN INTELLIFLO VSF VARIABLE SPEED AND FLOW PUMP