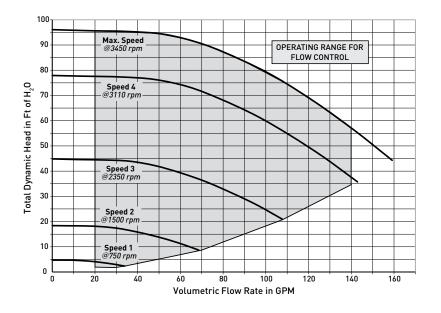

#### **PERFORMANCE CURVES**

The IntelliFlo VSF Variable Speed and Flow Pump has earned the Eco Select<sup>®</sup> brand distinction as one of the greenest and most efficient choices from Pentair.