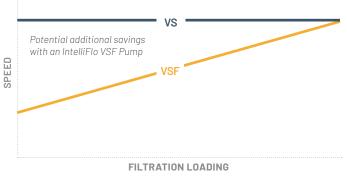

#### **ENERGY SAVINGS WITH FLOW CONTROL**

Traditional variable speed pumps are set to run faster than needed early in the filtration cycle to compensate for flow reduction later as debris accumulates in the filter. The IntelliFlo VSF Pump adjusts flow throughout the cycle to minimize energy use.

Variable Speed: RPM set high to maintain minimum flow Variable Speed and Flow:

Increases speed as needed to maintain preset flow