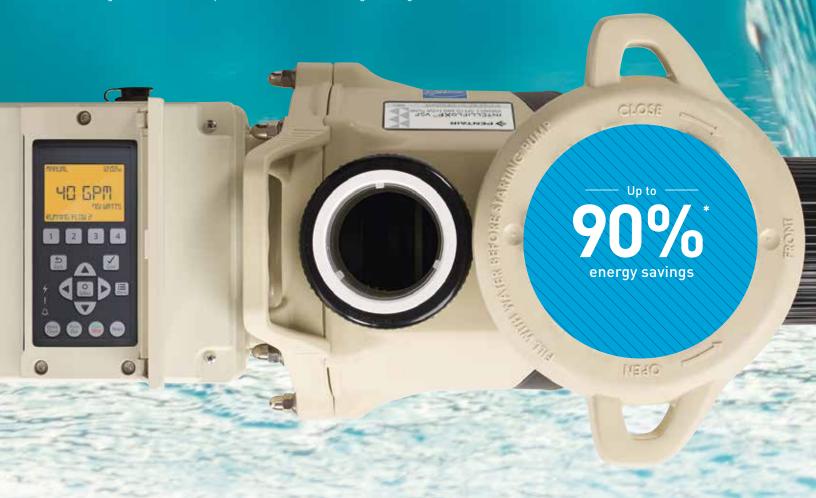

#### Eliminate the guesswork

The IntelliFloXF® VSF Pump is the first to adjust to changes in flow conditions to maintain its preprogrammed flow rate. It's like having cruise control for your pump, so it runs optimally throughout the entire filtration cycle.

#### Highest available efficiency

Since the IntelliFloXF VSF pump is ultra energy efficient, you can experience increased energy savings, up to 90%\*, when compared to conventional single- or two-speed pumps.

#### Smart technology for remarkable energy efficiency

Experience energy savings of up to 90%\*. IntelliFlo pumps are installed in more pools worldwide and have saved more money than any other variable speed pump family.

#### Set it and forget it

The IntelliFloXF VSF pump maintains its set flow rate, even as pool conditions change. It's like having cruise control for your pump.