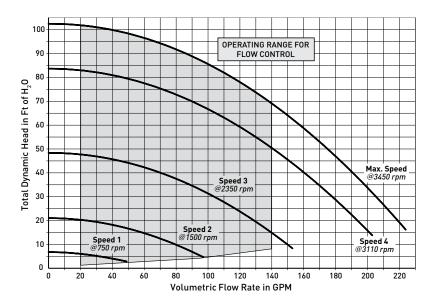

savings of up to 90%\*. IntelliFlo pumps are installed in more pools worldwide and have saved more money than any other variable speed pump family.



#### Set it and forget it

The IntelliFloXF VSF pump maintains its set flow rate, even as pool conditions change. It's like having cruise control for your pump.



#### The quietest pump on the planet

When operating at low speed, it's so quiet you might not even know it's operating.



#### Automation compatible

Pair with the EasyTouch® or IntelliTouch®
Automation Systems with ScreenLogic2®
Interface and you can control your pool
functions from across the yard
or around the globe.

### INTELLIFLOXF®VSF VARIABLE SPEED AND FLOW PUMP

PRECISE FLOW CONTROL AND HIGHEST AVAILABLE SAVINGS IN OUR MOST EFFICIENT PUMP.

#### **Performance Curves**





#### AN ECO SELECT® BRAND PRODUCT

The IntelliFloXF VSF pump has earned the Eco Select brand distinction from Pentair for its efficiency and environmentally friendly performance.



The ENERGY STAR® Certified IntelliFloXF VSF pump from Pentair meets strict energy-efficiency criteria set by the U.S. Environmental Protection Agency and the U.S. Department of Energy. This pump saves money, reduces energy use and protects the environment.





1620 HAWKINS AVE, SANFORD, NC 27330 800.831.7133 WWW.PENTAIRPOOL.COM

All Pentair trademarks and logos are owned by Pentair or one of its global affiliates. IntelliFloXF®, EasyTouch®, IntelliTouch®, ScreenLogic2® and Eco Select® are registered trademarks of Pentair Water Pool and Spa, Inc. and/or its affiliated companies in the United States and/or o