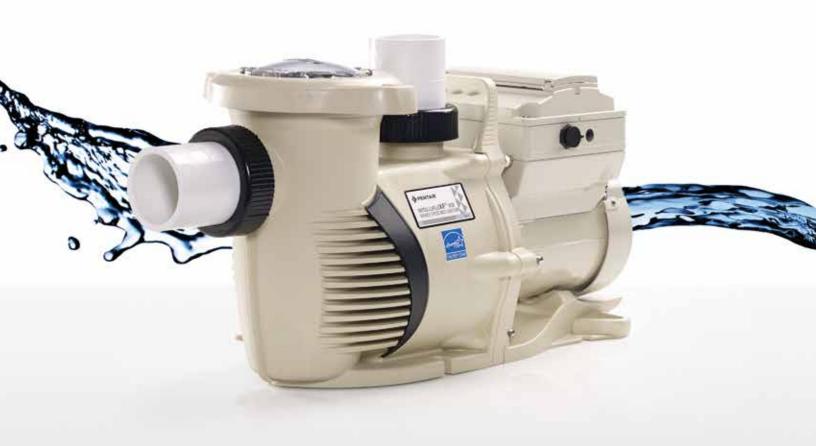

## INTELLIFLOXF®VSF

VARIABLE SPEED *AND* FLOW PUMP

PRECISE FLOW CONTROL AND HIGHEST AVAILABLE SAVINGS IN OUR MOST EFFICIENT PUMP.

# Precise flow. Ultra-efficient, hydraulic design.

The ultimate performance combination for large and feature-rich pools.

#### Superior hydraulic design

The IntelliFloXF® VSF pump is perfectly suited for large and feature-rich pools with high flow demands to power waterfalls, slides, negative edges and more.