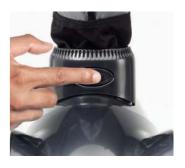

#### Powerful cleaning

Four jets create maximum vacuum power

#### Wide open

40% larger intake inhales dirt and debris of all sizes and shapes

**Steady-Grip Traction**Front-wheel drive provides superior floor-to-tile cleaning

**Large Vacuum Intake** 40% larger vacuum intake for maximum debris removal

**Snap-On Bag**Debris bag designed for easy removal and replacement