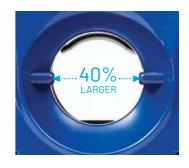

#### Wide open

40% larger intake inhales dirt and debris of all sizes and shapes

**Steady-Grip Traction**Front-wheel drive provides superior floor-to-tile cleaning

**Large Vacuum Intake** 40% larger vacuum intake for maximum debris removal