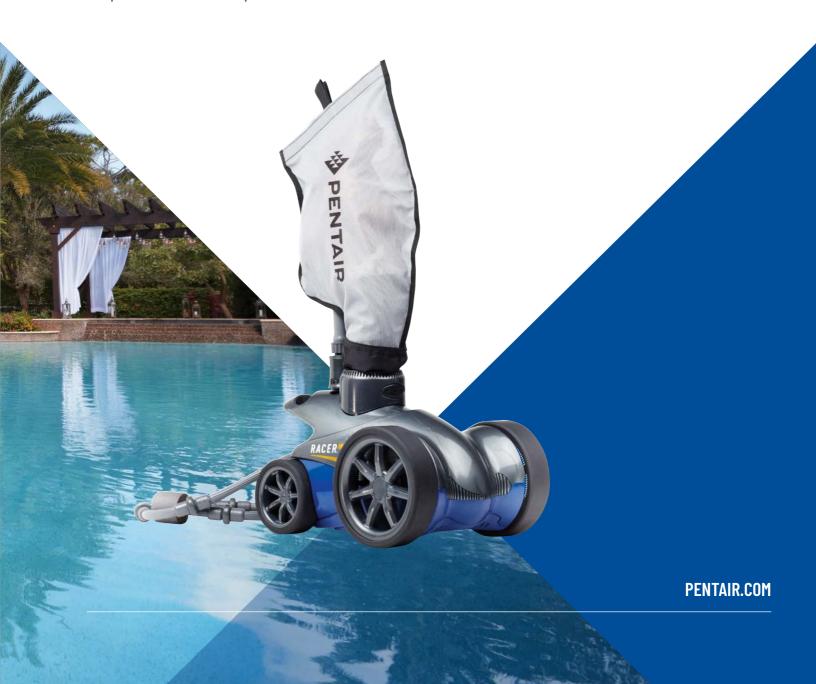

# **RACER® LS**

## PRESSURE-SIDE INGROUND POOL CLEANER

Superior vacuum performance for maximum debris removal.

### CLEANS BETTER BY DESIGN.

Quad-Jet Vacuum Technology delivers 25% more cleaning power than other pressure-side inground cleaners.

The Racer® LS Pressure-Side Inground Pool Cleaner is built for superior vacuum performance that provides maximum debris removal. You get more cleaning power for a brighter, cleaner pool—and that's better by design.