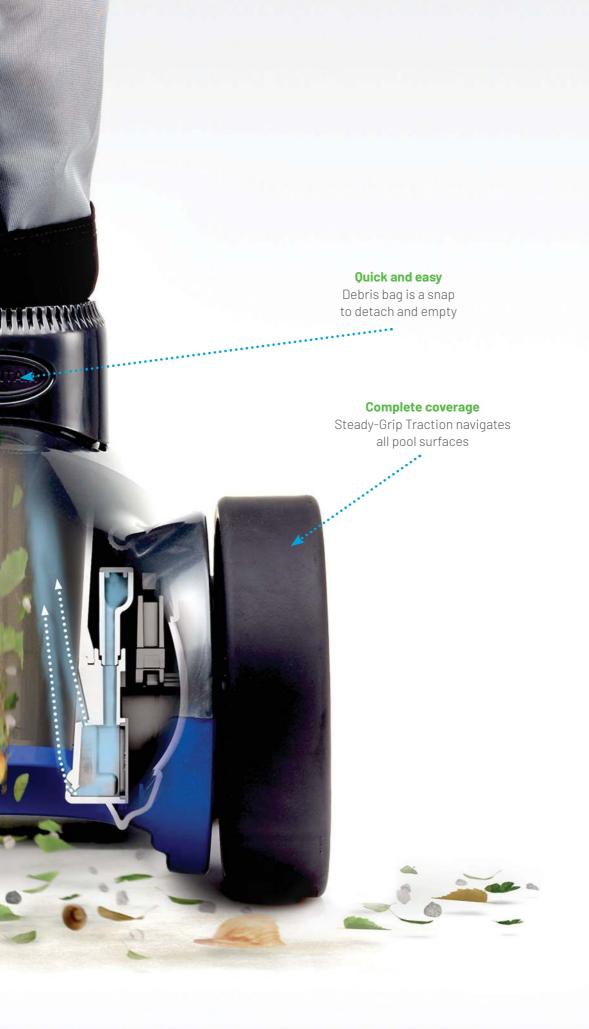

#### Wide open

40% larger intake inhales dirt and debris of all sizes and shapes

**Steady-Grip Traction**Front-wheel drive provides superior floor-to-tile cleaning

**Large Vacuum Intake** 40% larger vacuum intake for maximum debris removal

**Snap-On Bag**Debris bag designed for easy removal and replacement