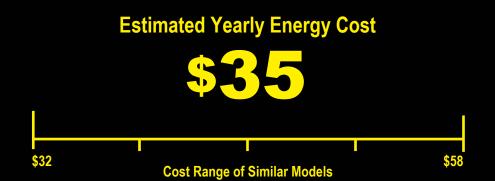

## Compare ONLY to other labels with yellow numbers. Labels with yellow numbers are based on the same test procedures.

**Estimated Yearly Electricity Use** 

- · Your cost will depend on your utility rates and use.
- Cost range based only on models of similar capacity with automatic defrost
- Estimated energy cost based on a national average electricity cost of 12 cents per kWh.