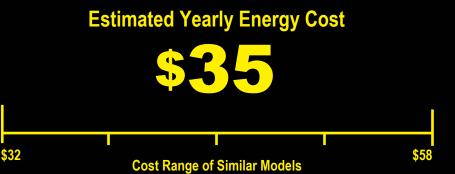

## Compare ONLY to other labels with yellow numbers. Labels with yellow numbers are based on the same test procedures.

**Estimated Yearly Electricity Use** 

- · Your cost will depend on your utility rates and use.
- Cost range based only on models of similar capacity with automatic defrost
- Estimated energy cost based on a national average electricity cost of 12 cents per kWh.