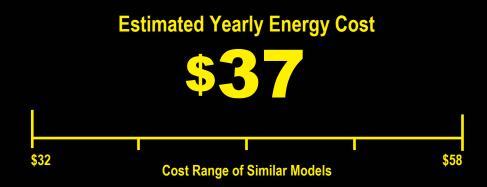

## Compare ONLY to other labels with yellow numbers. Labels with yellow numbers are based on the same test procedures.

**Estimated Yearly Electricity Use** 

- · Your cost will depend on your utility rates and use.
- Cost range based only on models of similar capacity with automatic defrost
- Estimated energy cost based on a national average electricity cost of 12 cents per kWh.