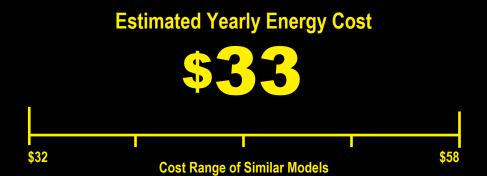

## Compare ONLY to other labels with yellow numbers. Labels with yellow numbers are based on the same test procedures.

**Estimated Yearly Electricity Use** 

- · Your cost will depend on your utility rates and use.
- Cost range based only on models of similar capacity with automatic defrost
- Estimated energy cost based on a national average electricity cost of 12 cents per kWh.