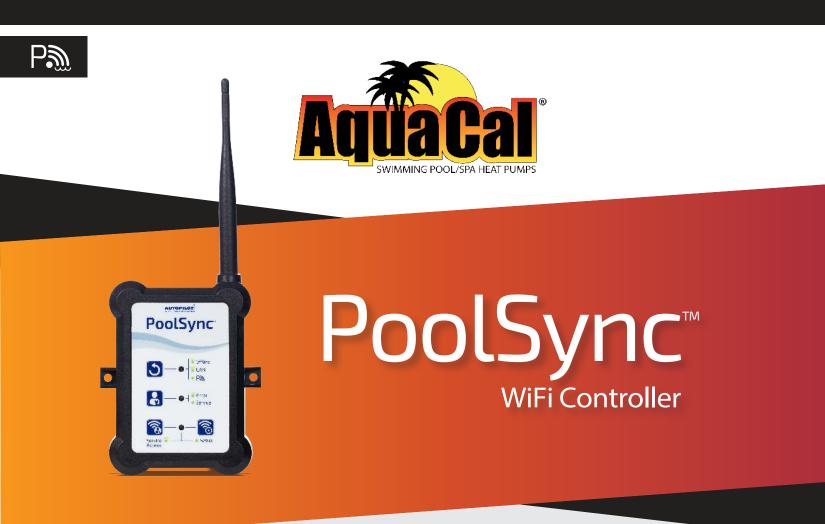

The PoolSync WiFi Controller gives you the ability to control your heat pump, right through your phone in the PoolSync app. Part number: ECP0343

Don't have an HP9 controller? You can easily upgrade your existing AquaCal heat pump to work with the PoolSync. Upgrade kits: STK0225 with 60" cable or STK0226 with 100' cable.

If you see the PoolSync Ready logo on a piece of equipment, then it is compatible with this simple control system