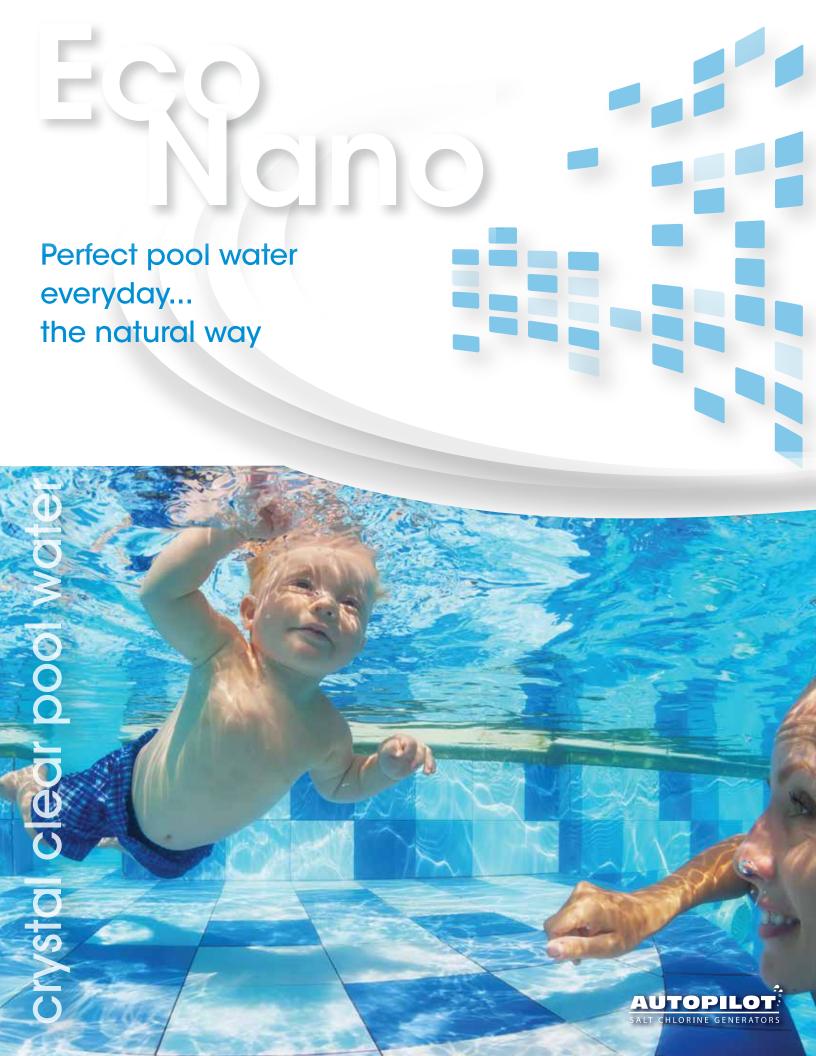

## **Benefits:**

- never buy chlorine again
- simple to use
- no more red eyes
- · no more itchy skin
- no more faded swimwear
- environmentally friendly
- · automatic cell cleaning
- no more damaged hair
- no more vacation worries
- energy efficient
- soft silky feeling water

## **Features:**

- maintains pools up to 25,000 gallons/95 m³
- push button controls
- scrolling two-digit display
- operates at all salt levels 2,000 to 35,000 ppm/2 to 35 g/L
- operates at flow rates as low as 20 gpm/4.5 m³/h
- easy installation and service