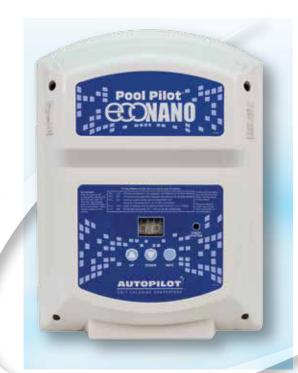

## **Features:**

- maintains pools up to 25,000 gallons/95 m³
- push button controls
- scrolling two-digit display
- operates at all salt levels 2,000 to 35,000 ppm/2 to 35 g/L
- operates at flow rates as low as 20 gpm/4.5 m³/h
- easy installation and service

## Inline Cell with Flow Switch

| Part# | Description                                                 |
|-------|-------------------------------------------------------------|
| EN2   | Eco Nano 110/220V with PPC1 Inline Cell                     |
| EN2EU | Eco Nano 110/220V with PPC1 Inline Cell and Metric Adaptors |