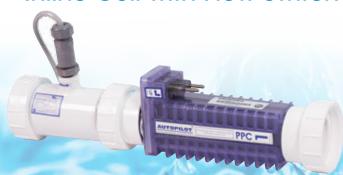

## Inline Cell with Flow Switch

| Part# | Description                                                 |
|-------|-------------------------------------------------------------|
| EN2   | Eco Nano 110/220V with PPC1 Inline Cell                     |
| EN2EU | Eco Nano 110/220V with PPC1 Inline Cell and Metric Adaptors |