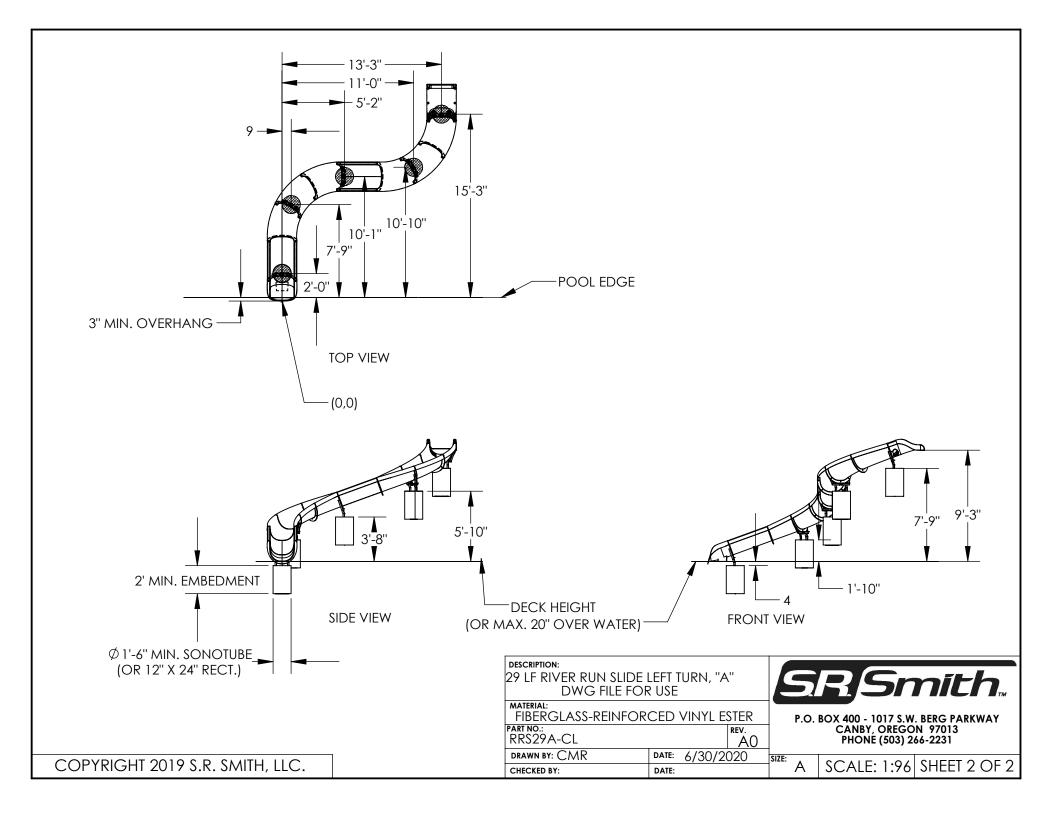

| TOP VIEW                        | ISOMETRIC VIEW<br>NOT TO SCALE                                                                                                                                                                                          |
|---------------------------------|-------------------------------------------------------------------------------------------------------------------------------------------------------------------------------------------------------------------------|
| 9'-5"                           | Att                                                                                                                                                                                                                     |
| SIDE VIEW                       | FRONT VIEW                                                                                                                                                                                                              |
| COPYRIGHT 2019 S.R. SMITH, LLC. | DESCRIPTION:   29 LF RIVER RUN SLIDE LEFT TURN, "A"   DWG FILE FOR USE   MATERIAL:   FIBERGLASS-REINFORCED VINYL ESTER   PART NO::   RRS29A-CL   RRS29A-CL   DATE:   6/30/2020   SIZE:   A   SCALE: 1:96   SHEET 1 OF 2 |