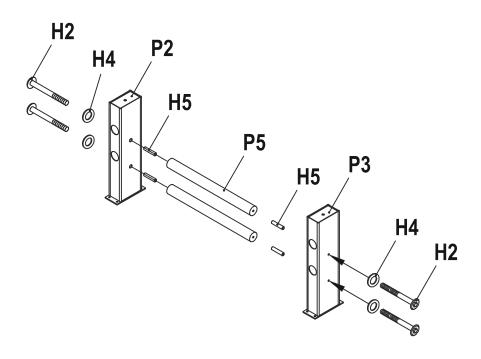

#### **ASSEMBLY INSTRUCTIONS**

WARNING: TWO ADULTS NEEDED TO ASSEMBLE SOCCER TABLE

Step 1

Step 2

## Step 3