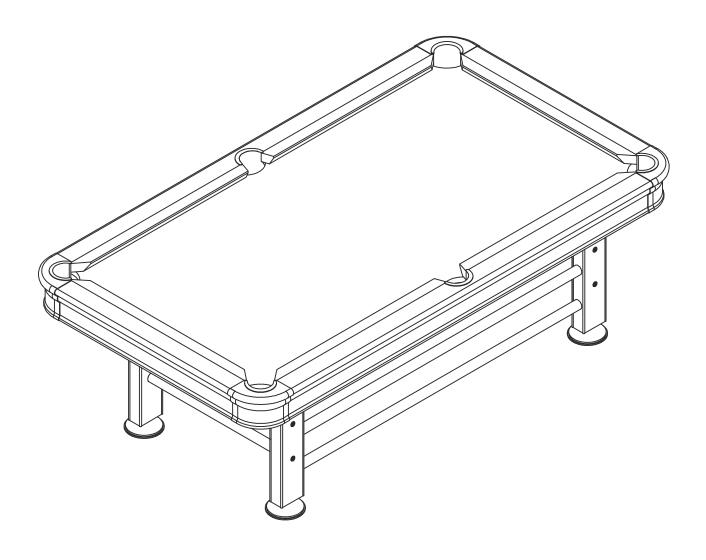

# CHAMBERLAIN GAME TABLES

ASSEMBLY INSTRUCTIONS FOR

### "MALIBU NIGHTS" 7' OUTDOOR POOL TABLE

| Part List             |                              |                                              |                        |                         |
|-----------------------|------------------------------|----------------------------------------------|------------------------|-------------------------|
| P1                    | P2                           | P3                                           | <b>P4</b>              | P5                      |
|                       |                              |                                              |                        |                         |
| Cabinet<br>1pc        | LEG.A<br>2pcs                | LEG.B<br>2pcs                                | LONG CROSS BAR<br>2pcs | SHORT CROSS BAR<br>2pcs |
| <b>P6</b>             | H1                           | H2                                           | H3                     | H4                      |
|                       |                              | <b>(((((((((((((((((((((((((((((((((((((</b> |                        |                         |
| LEG LEVELER<br>4 pcs  | 5/16x5/8" BOLT<br>16pcs      | 1/4x4" BOLT<br>8pcs                          | 5/16"WASHER<br>16pcs   | 1/4"WASHER<br>8pcs      |
| H5                    | A1                           | A2                                           | A3                     | A4                      |
|                       | 0000<br>0000<br>0000<br>0000 |                                              |                        |                         |
| ALUMINUM TUBE<br>8pcs | BILLIARD BALL<br>1set        | CHALK<br>2pcs                                | CUE STICK<br>2pcs      | TRIANGLE<br>1pc         |
| <b>A5</b>             | <b>A6</b>                    | A7                                           | Ζρος                   | Tpc                     |
|                       |                              |                                              |                        |                         |
| TOOL<br>2pcs          | BRUSH<br>1pc                 | TABLE COVER                                  |                        |                         |