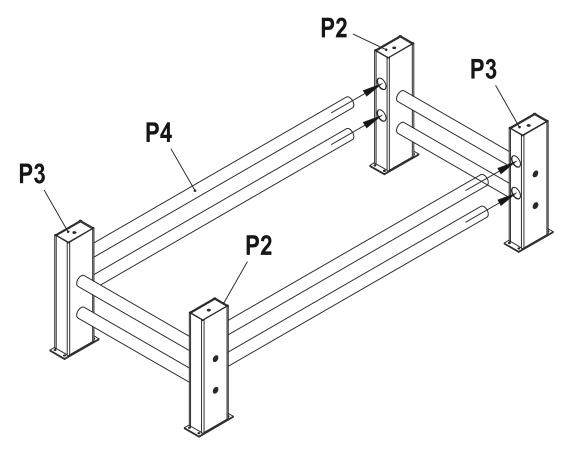

|                         |
| ALUMINUM TUBE<br>8pcs | BILLIARD BALL<br>1set        | CHALK<br>2pcs                                | CUE STICK<br>2pcs      | TRIANGLE<br>1pc         |
| <b>A5</b>             | <b>A6</b>                    | A7                                           | Ζρος                   | Tpc                     |
|                       |                              |                                              |                        |                         |
| TOOL<br>2pcs          | BRUSH<br>1pc                 | TABLE COVER                                  |                        |                         |

**DO NOT SIT ON TABLE!** 

#### **ASSEMBLY INSTRUCTIONS**

WARNING: TWO ADULTS NEEDED TO ASSEMBLE SOCCER TABLE

Step 1



Step 2



## Step 3



# Step 4



#### THIS STEP REQUIRES TWO OR MORE ADULTS.

VERY CAREFULLY TURN THE TABLE OVER AND SET IT ON ITS LEGS. DO NOT USE THE LEGS FOR LEVERAGE. BE CAREFUL, THE TABLE IS VERY HEAVY.

Turn the table over. Put the table in its final resting place .Using a carpenters level , level the table by turning the leg levelers **P4**. Start by adjusting the lowest corner first and then work your way around the table.