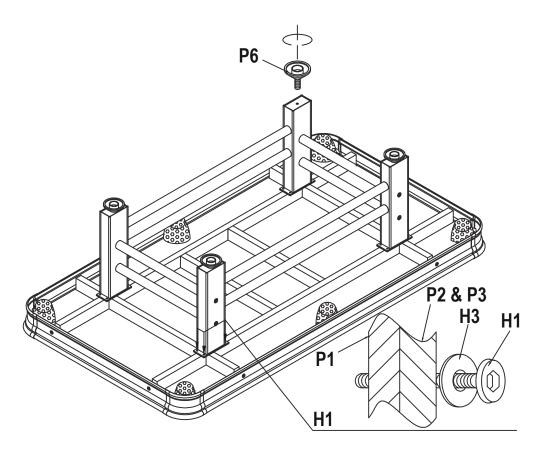

# Step 4

#### THIS STEP REQUIRES TWO OR MORE ADULTS.

VERY CAREFULLY TURN THE TABLE OVER AND SET IT ON ITS LEGS. DO NOT USE THE LEGS FOR LEVERAGE. BE CAREFUL, THE TABLE IS VERY HEAVY.

Turn the table over. Put the table in its final resting place .Using a carpenters level , level the table by turning the leg levelers **P4**. Start by adjusting the lowest corner first and then work your way around the table.