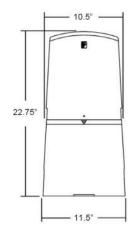

| Model No.                                 | Description                                                              |
|-------------------------------------------|--------------------------------------------------------------------------|
| PT-6001                                   | (1) PT-6001 Power 60W Transformer with Wireless Remote                   |
| PT-6002                                   | (1) PT-6002 Dual Zone; Two 60W Transformers with Wireless Remote Control |
| PT-BASE                                   | (1) PT-6000 Series Base                                                  |
| Power Tower Kits with Mod-Lite LED Lights |                                                                          |
| 1ML-PT-6001                               | (1) PT-6001 Kit - (1) Mod-Lite 7 Watt RGB LED Light, 80' cord            |
| 2ML-PT-6001                               | (1) PT-6001 Kit - (2) Mod-Lite 7 Watt RGB LED Lights, 80' cord           |
| 3ML-PT-6001                               | (1) PT-6001 Kit - (3) Mod-Lite 7 Watt RGB LED Lights, 80' cord           |
| 2ML-PT-6002                               | (1) PT-6002 Kit - (2) Mod-Lite 7 Watt RGB LED Lights, 80' cord           |
| 3ML-PT-6002                               | (1) PT-6002 Kit - (3) Mod-Lite 7 Watt RGB LED Lights, 80' cord           |
| Power Tower Kits with TREO LED Lights     |                                                                          |
| 1TR-PT-6001                               | (1) PT-6001 Kit - (1) TREO 5 Watt RGB LED Light, 80' cord                |
| 2TR-PT-6001                               | (1) PT-6001 Kit - (2) TREO 5 Watt RGB LED Lights, 80' cord               |
| 3TR-PT-6001                               | (1) PT-6001 Kit - (3) TREO 5 Watt RGB LED Lights, 80' cord               |
| 2TR-PT-6002                               | (1) PT-6002 Kit - (2) TREO 5 Watt RGB LED Lights, 80' cord               |
| 3TR-PT-6002                               | (1) PT-6002 Kit - (3) TREO 5 Watt RGB LED Lights, 80' cord               |
| Power Tower Kits with kēlo LED Lights     |                                                                          |
| 1KE-PT-6001                               | (1) PT-6001 Kit - (1) kēlo 7 Watt RGB LED Light, 80' cord                |
| 2KE-PT-6001                               | (1) PT-6001 Kit - (2) kēlo 7 Watt RGB LED Lights, 80' cord               |
| 3KE-PT-6001                               | (1) PT-6001 Kit - (3) kēlo 7 Watt RGB LED Lights, 80' cord               |
| 2KE-PT-6002                               | (1) PT-6002 Kit - (2) kēlo 7 Watt RGB LED Lights, 80' cord               |
| 3KE-PT-6002                               | (1) PT-6002 Kit - (3) kēlo 7 Watt RGB LED Lights, 80' cord               |