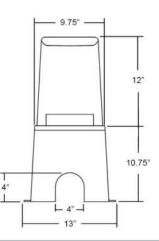

| Model No.                                 | Description                                                              |
|-------------------------------------------|--------------------------------------------------------------------------|
| PT-6001                                   | (1) PT-6001 Power 60W Transformer with Wireless Remote                   |
| PT-6002                                   | (1) PT-6002 Dual Zone; Two 60W Transformers with Wireless Remote Control |
| PT-BASE                                   | (1) PT-6000 Series Base                                                  |
| Power Tower Kits with Mod-Lite LED Lights |                                                                          |
| 1ML-PT-6001                               | (1) PT-6001 Kit - (1) Mod-Lite 7 Watt RGB LED Light, 80' cord            |
| 2ML-PT-6001                               | (1) PT-6001 Kit - (2) Mod-Lite 7 Watt RGB LED Lights, 80' cord           |
| 3ML-PT-6001                               | (1) PT-6001 Kit - (3) Mod-Lite 7 Watt RGB LED Lights, 80' cord           |
| 2ML-PT-6002                               | (1) PT-6002 Kit - (2) Mod-Lite 7 Watt RGB LED Lights, 80' cord           |
| 3ML-PT-6002                               | (1) PT-6002 Kit - (3) Mod-Lite 7 Watt RGB LED Lights, 80' cord           |
| Power Tower Kits with TREO LED Lights     |                                                                          |
| 1TR-PT-6001                               | (1) PT-6001 Kit - (1) TREO 5 Watt RGB LED Light, 80' cord                |
| 2TR-PT-6001                               | (1) PT-6001 Kit - (2) TREO 5 Watt RGB LED Lights, 80' cord               |
| 3TR-PT-6001                               | (1) PT-6001 Kit - (3) TREO 5 Watt RGB LED Lights, 80' cord               |
| 2TR-PT-6002                               | (1) PT-6002 Kit - (2) TREO 5 Watt RGB LED Lights, 80' cord               |
| 3TR-PT-6002                               | (1) PT-6002 Kit - (3) TREO 5 Watt RGB LED Lights, 80' cord               |
| Power Tower Kits with kēlo LED Lights     |                                                                          |
| 1KE-PT-6001                               | (1) PT-6001 Kit - (1) kēlo 7 Watt RGB LED Light, 80' cord                |
| 2KE-PT-6001                               | (1) PT-6001 Kit - (2) kēlo 7 Watt RGB LED Lights, 80' cord               |
| 3KE-PT-6001                               | (1) PT-6001 Kit - (3) kēlo 7 Watt RGB LED Lights, 80' cord               |
| 2KE-PT-6002                               | (1) PT-6002 Kit - (2) kēlo 7 Watt RGB LED Lights, 80' cord               |
| 3KE-PT-6002                               | (1) PT-6002 Kit - (3) kēlo 7 Watt RGB LED Lights, 80' cord               |