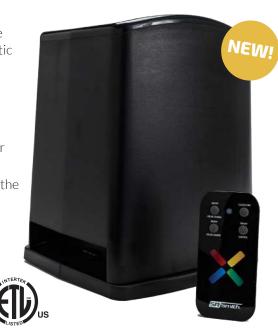

## Fiber to LED Conversion Kits

The new & improved PT-6001 & PT-6002 Fiber to LED conversion kits are an energy efficient, direct replacement for Fiberstars 6004/2004 fiber optic illuminators.

- Available as single 60 Watt, 1-circuit unit (PT-6001) or dual 60 Watt, 2-circuit unit (PT-6002) with sync or independent circuit control
- Both models include 12VAC and 13VAC output options and an autoresetting thermal fuse for overloading and replaceable current fusing for enhanced water safety
- New screwless terminals for reliable, quick and easy connections in half the time (compared to original PT-6000) no wire nuts required
- Wireless remote control with one-touch color sync for S.R.Smith LED lighting products
- Corrosion-resistant polycarbonate enclosure rated NEMA 3R
- ETL Listed Conforms to UL 379
- Certified to CSA C22.2#218.1
- Two year warranty

| Model No.                                 | Description                                                              |
|-------------------------------------------|--------------------------------------------------------------------------|
| PT-6001                                   | (1) PT-6001 Power 60W Transformer with Wireless Remote                   |
| PT-6002                                   | (1) PT-6002 Dual Zone; Two 60W Transformers with Wireless Remote Control |
| PT-BASE                                   | (1) PT-6000 Series Base                                                  |
| Power Tower Kits with Mod-Lite LED Lights |                                                                          |
| 1ML-PT-6001                               | (1) PT-6001 Kit - (1) Mod-Lite 7 Watt RGB LED Light, 80' cord            |
| 2ML-PT-6001                               | (1) PT-6001 Kit - (2) Mod-Lite 7 Watt RGB LED Lights, 80' cord           |
| 3ML-PT-6001                               | (1) PT-6001 Kit - (3) Mod-Lite 7 Watt RGB LED Lights, 80' cord           |
| 2ML-PT-6002                               | (1) PT-6002 Kit - (2) Mod-Lite 7 Watt RGB LED Lights, 80' cord           |
| 3ML-PT-6002                               | (1) PT-6002 Kit - (3) Mod-Lite 7 Watt RGB LED Lights, 80' cord           |
| Power Tower Kits with TREO LED Lights     |                                                                          |
| 1TR-PT-6001                               | (1) PT-6001 Kit - (1) TREO 5 Watt RGB LED Light, 80' cord                |
| 2TR-PT-6001                               | (1) PT-6001 Kit - (2) TREO 5 Watt RGB LED Lights, 80' cord               |
| 3TR-PT-6001                               | (1) PT-6001 Kit - (3) TREO 5 Watt RGB LED Lights, 80' cord               |
| 2TR-PT-6002                               | (1) PT-6002 Kit - (2) TREO 5 Watt RGB LED Lights, 80' cord               |
| 3TR-PT-6002                               | (1) PT-6002 Kit - (3) TREO 5 Watt RGB LED Lights, 80' cord               |
| Power Tower Kits with kēlo LED Lights     |                                                                          |
| 1KE-PT-6001                               | (1) PT-6001 Kit - (1) kēlo 7 Watt RGB LED Light, 80' cord                |
| 2KE-PT-6001                               | (1) PT-6001 Kit - (2) kēlo 7 Watt RGB LED Lights, 80' cord               |
| 3KE-PT-6001                               | (1) PT-6001 Kit - (3) kēlo 7 Watt RGB LED Lights, 80' cord               |
| 2KE-PT-6002                               | (1) PT-6002 Kit - (2) kēlo 7 Watt RGB LED Lights, 80' cord               |
| 3KE-PT-6002                               | (1) PT-6002 Kit - (3) kēlo 7 Watt RGB LED Lights, 80' cord               |