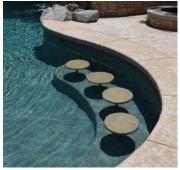

Pool Seat

30" Sun Shelf Table

Pool or Spa Table

# DESTINATION SERIES TABLES & SEATING

Make the most of a sun shelf with tables and seating that allows you to cool off without splashing around. Bring your book, your favorite beverage and a snack to spend hours relaxing in your personal destination space.

- 16" & 30" Round Tables
- 30" Round Tables available with optional cup holders
- Tables with integrated umbrella support feature
- 16" Round Seats
- Tables and Seats anchor into 6" anchors
- Adapter Kits available to allow tables to fit most umbrella anchors on sun shelves
- Perfect for gunite and vinyl pools
- Products are easily removable without tools
- Salt pool friendly
- Made in the USA