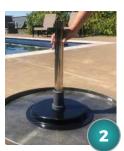

\*Adapter designed for 7 1/4" anchor sleeves; may be cut down to size for shorter umbrella anchor sleeves.

- 1 Place adapter into existing anchor\*
- 2 Slide support pole into the table
- 3 Place table and pole onto adapter and place umbrella in