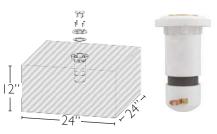

|                                                                                                                  |  |  |  |
| VL-POOLSEAT-XX-C                                                              | 16" Pool / Spa Seat incl. Anchor                                                                                 |  |  |  |
| WS-PS NOANC-XX-C                                                              | 16" Pool / Spa Seat no Anchor                                                                                    |  |  |  |

REPLACETHE XX IN THE PART NUMBERS TO INDICATE COLOR CODE WHEN ORDERING.



## ANCHOR FOR GUNITE POOLS

Tables and seats install in pools w/6" bronze anchor
WS-POOL-ANCHOR

## MINIMUM CONCRETE POUR DIMENSIONS



### ANCHOR FOR VINYL POOL LINER

Tables and seats install in vinyl liner pools VL-ANCHOR 1.90

|                | ANCHORS                        |
|----------------|--------------------------------|
| PART #         | DESCRIPTION                    |
| WS-POOL-ANCHOR | 6" (1.90) Bronze Anchor w/ Cap |
| VL-ANCHOR 1.90 | 6" Vinyl Liner Anchor w/ Cap   |

#### RETROFIT SUN SHELF TABLE KITS

Select the 16" or 30" table you want to add to your sun shelf and your kit will come complete with everything you need to retrofit your existing umbrella sleeve. You can upgrade your shade in 3 easy steps!







\*Adapter designed for 7 1/4" anchor sleeves; may be cut down to size for shorter umbrella anchor sleeves.

- 1 Place adapter into existing anchor\*
- 2 Slide support pole into the table
- 3 Pl