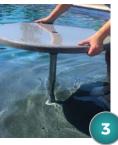

\*Adapter designed for 7 1/4" anchor sleeves; may be cut down to size for shorter umbrella anchor sleeves.

- 1 Place adapter into existing anchor\*
- 2 Slide support pole into the table
- 3 Place table and pole onto adapter and place umbrella in