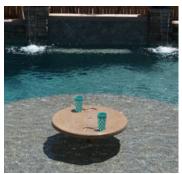

Pool Seat

30" Sun Shelf Table

Pool or Spa Table

- 16" & 30" Round Tables
- 30" Round Tables available with optional cup holders
- Tables with integrated umbrella support feature
- 16" Round Seats
- Tables and Seats anchor into 6" anchors
- Adapter Kits available to allow tables to fit most umbrella anchors on sun shelves
- Perfect for gunite and vinyl pools
- Products are easily removable without tools
- Salt pool friendly
- Made in the USA