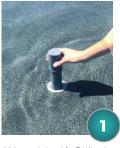

#### RETROFIT SUN SHELF TABLE KITS

Select the 16" or 30" table you want to add to your sun shelf and your kit will come complete with everything you need to retrofit your existing umbrella sleeve. You can upgrade your shade in 3 easy steps!

\*Adapter designed for 7 1/4" anchor sleeves; may be cut down to size for shorter umbrella anchor sleeves.

- 1 Place adapter into existing anchor\*
- 2 Slide support pole into the table
- 3 Place table and pole onto adapter and place umbrella in