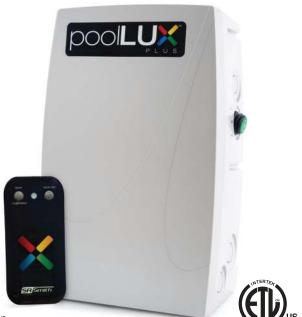

## poolLUX<sup>®</sup> Plus

## Transformer system with wireless control

- 60W or 100W low voltage transformer options
- External on/off control switch
- Extended range (100' line of sight) Wireless remote with one-touch color sync for S.R.Smith LED lights
  – S.R.Smith LED lights feature (6) colors and (2) shows
- Compatible with other 12VAC Power toggle LED lights
- Oversized wiring space with convenient terminal strip connections
- Internal self-resetting thermal fuse to protect against overheating conditions
- Fast acting replaceable current fuse for safety enhancing short circuit protection
- Accessible low voltage 12VAC and 13VAC wiring terminals for standard or extended wiring runs
- Corrosion resistant (NEMA 3R) and sound dampening housing (quiet operation)
- (4) low-voltage and (4) line-voltage combination knockouts (3/4" or 1") Plus (2) special use knockouts
- ETL Listed Conforms to UL 379 (Pool, Spa and Fountain Power Unit Standard)
- Certified to CSA C22.2#218.1
- Two-year warranty