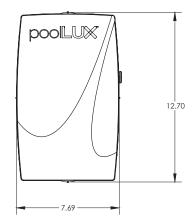

## poolLUX<sup>®</sup> Plus

## Transformer system with wireless control

- 60W or 100W low voltage transformer options
- External on/off control switch
- Extended range (100' line of sight) Wireless remote with one-touch color sync for S.R.Smith LED lights
  – S.R.Smith LED lights feature (6) colors and (2) shows
- Compatible with other 12VAC Power toggle LED lights
- Oversized wiring space with convenient terminal strip connections
- Internal self-resetting thermal fuse to protect against overheating conditions
- Fast acting replaceable current fuse for safety enhancing short circuit protection
- Accessible low voltage 12VAC and 13VAC wiring terminals for standard or extended wiring runs
- Corrosion resistant (NEMA 3R) and sound dampening housing (quiet operation)
- (4) low-voltage and (4) line-voltage combination knockouts (3/4" or 1") Plus (2) special use knockouts
- ETL Listed Conforms to UL 379 (Pool, Spa and Fountain Power Unit Standard)
- Certified to CSA C22.2#218.1
- Two-year warranty