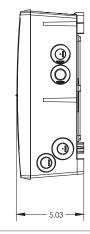

## poolLUX<sup>®</sup> Plus

## Transformer system with wireless control

- 60W or 100W low voltage transformer options
- External on/off control switch
- Extended range (100' line of sight) Wireless remote with one-touch color sync for S.R.Smith LED lights
  – S.R.Smith LED lights feature (6) colors and (2) shows
- Compatible with other 12VAC Power toggle LED lights
- Oversized wiring space with convenient terminal strip connections
- Internal self-resetting thermal fuse to protect against overheating conditions
- Fast acting replaceable current fuse for safety enhancing short circuit protection
- Accessible low voltage 12VAC and 13VAC wiring terminals for standard or extended wiring runs
- Corrosion resistant (NEMA 3R) and sound dampening housing (quiet operation)
- (4) low-voltage and (4) line-voltage combination knockouts (3/4" or 1") Plus (2) special use knockouts
- ETL Listed Conforms to UL 379 (Pool, Spa and Fountain Power Unit Standard)
- Certified to CSA C22.2#218.1
- Two-year warranty