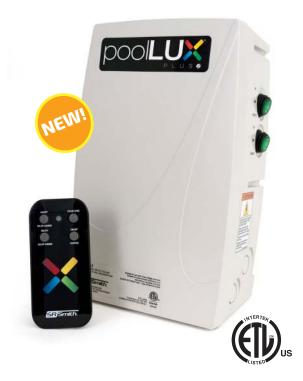

## poolLUX<sup>®</sup> Plus2

## Dual Zone transformer with wireless control

- (2) 60W low voltage transformers
- Independent or synchronized control of each transformer
- External Illuminated control switches for each transformer
- Extended range (100' line of sight) Wireless remote with onetouch color sync for S.R.Smith LED lights
  - S.R.Smith LED lights feature (6) colors and (2) shows
- Compatible with other 12VAC Power toggle LED lights
- Oversized wiring space with convenient terminal strip connections
- Internal self-resetting thermal fuse to protect against overheating conditions
- Fast acting replaceable current fuse for safety enhancing short circuit protection
- Accessible low voltage 12VAC and 13VAC wiring terminals for standard or extended wiring runs
- Corrosion resistant (NEMA 3R) and sound dampening housing (quiet operation)
- (4) low-voltage and (4) line-voltage combination knockouts (3/4" or 1") Plus (2) special use knockouts
- ETL Listed Conforms to UL 379 (Pool, Spa and Fountain Power Unit Standard)
- Certified to CSA C22.2#218.1
- Two-year warranty

| Model No.                                   | Description                                                                      |
|---------------------------------------------|----------------------------------------------------------------------------------|
| pLX-PL2                                     | Dual-Zone; Two 60W Transformer with Wireless Remote Control. Total wattage: 120W |
| poolLUX Plus2 Kits with Mod-Lite LED Lights |                                                                                  |
| 2ML-pLX-PL2                                 | (1) poolLUX Plus2 - (2) Mod-Lite RGB LED (7W) Lights, 80' cord                   |
| 3ML-pLX-PL2                                 | (1) poolLUX Plus2 - (3) Mod-Lite RGB LED (7W) Lights, 80' cord                   |
| poolLUX Plus2 Kits with TREO LED Lights     |                                                                                  |
| 2TR-pLX-PL2                                 | (1) poolLUX Plus2 with (2) TREO RGB LED (5W) Lights, 80' cord                    |
| 3TR-pLX-PL2                                 | (1) poolLUX Plus2 with (3) TREO RGB LED (5W) Lights, 80' cord                    |
| poolLUX Plus2 Kits with kēlo LED Lights     |                                                                                  |
| 2KE-pLX-PL2                                 | (1) poolLUX Plus2 with (2) <b>kēlo</b> RGB LED (7W) Lights, 80' cord             |
| 3KE-pLX-PL2                                 | (1) poolLUX Plus2 with (3) <b>kēlo</b> RGB LED (7W) Lights, 80' cord             |