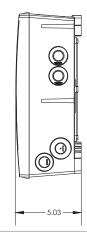

## Dual Zone transformer with wireless control

- (2) 60W low voltage transformers
- Independent or synchronized control of each transformer
- External Illuminated control switches for each transformer
- Extended range (100' line of sight) Wireless remote with onetouch color sync for S.R.Smith LED lights
  - S.R.Smith LED lights feature (6) colors and (2) shows
- Compatible with other 12VAC Power toggle LED lights
- Oversized wiring space with convenient terminal strip connections
- Internal self-resetting thermal fuse to protect against overheating conditions
- Fast acting replaceable current fuse for safety enhancing short circuit protection
- Accessible low voltage 12VAC and 13VAC wiring terminals for standard or extended wiring runs
- Corrosion resistant (NEMA 3R) and sound dampening housing (quiet operation)
- (4) low-voltage and (4) line-voltage combination knockouts (3/4" or 1") Plus (2) special use knockouts
- ETL Listed Conforms to UL 379 (Pool, Spa and Fountain Power Unit Standard)
- Certified to CSA C22.2#218.1
- Two-year warranty