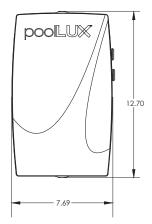

## poolLUX<sup>®</sup> Plus2

## Dual Zone transformer with wireless control

- (2) 60W low voltage transformers
- Independent or synchronized control of each transformer
- External Illuminated control switches for each transformer
- Extended range (100' line of sight) Wireless remote with onetouch color sync for S.R.Smith LED lights
  - S.R.Smith LED lights feature (6) colors and (2) shows
- Compatible with other 12VAC Power toggle LED lights
- Oversized wiring space with convenient terminal strip connections
- Internal self-resetting thermal fuse to protect against overheating conditions
- Fast acting replaceable current fuse for safety enhancing short circuit protection
- Accessible low voltage 12VAC and 13VAC wiring terminals for standard or extended wiring runs
- Corrosion resistant (NEMA 3R) and sound dampening housing (quiet operation)
- (4) low-voltage and (4) line-voltage combination knockouts (3/4" or 1") Plus (2) special use knockouts
- ETL Listed Conforms to UL 379 (Pool, Spa and Fountain Power Unit Standard)
- Certified to CSA C22.2#218.1
- Two-year warranty