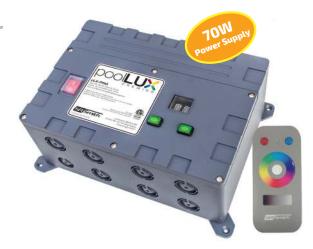

## **Custom Lighting System with Wireless Control**

- Works exclusively with S.R.Smith LED lights
- Extended range (1002 line of sight) Wireless remote with color selection wheel and dimming bar
- (6) standard colors and (2) shows via on/off Power toggle
- Up to (49) color variations via color selection wheel
- Multiple brightness (dimming) options available
  - (4) via wireless remote dimming bar and (15) available
    via the control panel dimming button
- (10) wiring station system<sup>\*</sup> with a built in 70W Power supply (\*7W max per station)
- Corrosion resistant (NEMA 3R), sound dampening housing
- (6) low-voltage and (2) line-voltage combination knockouts (3/42 or 12)
- Onboard dry contact option for limited 3rd party system interface Contact factory for details
- ETL Listed Conforms to UL 379 (Pool, Spa and Fountain Power Unit Standard)
- Certified to CSA C22.2#218.1
- Two-year warranty