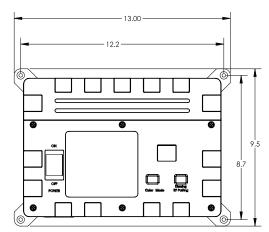

## **Custom Lighting System with Wireless Control**

- Works exclusively with S.R.Smith LED lights
- Extended range (1002 line of sight) Wireless remote with color selection wheel and dimming bar
- (6) standard colors and (2) shows via on/off Power toggle
- Up to (49) color variations via color selection wheel
- Multiple brightness (dimming) options available
  - (4) via wireless remote dimming bar and (15) available
    via the control panel dimming button
- (10) wiring station system<sup>\*</sup> with a built in 70W Power supply (\*7W max per station)
- Corrosion resistant (NEMA 3R), sound dampening housing
- (6) low-voltage and (2) line-voltage combination knockouts (3/42 or 12)
- Onboard dry contact option for limited 3rd party system interface Contact factory for details
- ETL Listed Conforms to UL 379 (Pool, Spa and Fountain Power Unit Standard)
- Certified to CSA C22.2#218.1
- Two-year warranty