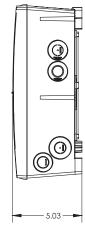

## Low voltage transformer

- 60W or 100W low voltage transformer options
- External on/off control switch
- Compatible with S.R.Smith LED lights and other 12VAC Power toggle LED lights
  - S.R.Smith LED lights feature (6) colors and (2) shows
- Oversized wiring space with convenient terminal strip connections
- Internal self-resetting thermal fuse to protect against overheating conditions
- Fast acting replaceable current fuse for safety enhancing short circuit protection
- Accessible low voltage 12VAC and 13VAC wiring terminals for standard or extended wiring runs
- Corrosion resistant (NEMA 3R) and sound dampening housing (quiet operation)
- (4) low-voltage and (4) line-voltage combination knockouts (3/4" or 1") Plus (2) special use knockouts
- ETL Listed Conforms to UL 379 (Pool, Spa and Fountain Power Unit Standard)
- Certified to CSA C22.2#218.1
- Two-year warranty