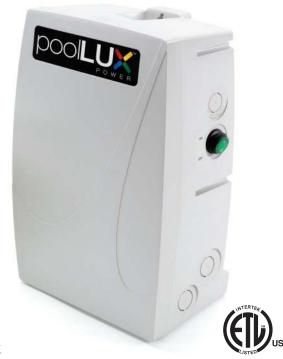

## poolLUX® Power

## Low voltage transformer

- 60W or 100W low voltage transformer options
- External on/off control switch
- Compatible with S.R.Smith LED lights and other 12VAC Power toggle LED lights
  - S.R.Smith LED lights feature (6) colors and (2) shows
- Oversized wiring space with convenient terminal strip connections
- Internal self-resetting thermal fuse to protect against overheating conditions
- Fast acting replaceable current fuse for safety enhancing short circuit protection
- Accessible low voltage 12VAC and 13VAC wiring terminals for standard or extended wiring runs
- Corrosion resistant (NEMA 3R) and sound dampening housing (quiet operation)
- (4) low-voltage and (4) line-voltage combination knockouts (3/4" or 1") Plus (2) special use knockouts
- ETL Listed Conforms to UL 379 (Pool, Spa and Fountain Power Unit Standard)
- Certified to CSA C22.2#218.1
- Two-year warranty