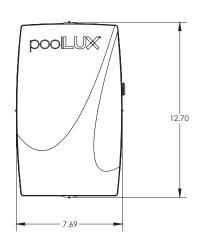

## poolLUX® Power

## Low voltage transformer

- 60W or 100W low voltage transformer options
- External on/off control switch
- Compatible with S.R.Smith LED lights and other 12VAC Power toggle LED lights
  - S.R.Smith LED lights feature (6) colors and (2) shows
- Oversized wiring space with convenient terminal strip connections
- Internal self-resetting thermal fuse to protect against overheating conditions
- Fast acting replaceable current fuse for safety enhancing short circuit protection
- Accessible low voltage 12VAC and 13VAC wiring terminals for standard or extended wiring runs
- Corrosion resistant (NEMA 3R) and sound dampening housing (quiet operation)
- (4) low-voltage and (4) line-voltage combination knockouts (3/4" or 1") Plus (2) special use knockouts
- ETL Listed Conforms to UL 379 (Pool, Spa and Fountain Power Unit Standard)
- Certified to CSA C22.2#218.1
- Two-year warranty