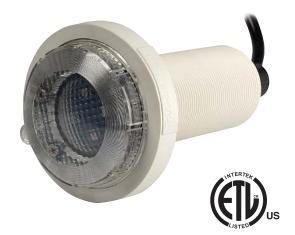

## Fiberglass LED Light

The Fiberglass LED light is a 12VAC, 5 Watt LED underwater light for new construction fiberglass pools that features outstanding illumination qualities.

- Available in lengths of 30', 50', 80', 150'
- No earth bonding required
- White or color changing LED models available
- Color functions:
  - Advanced color functionality with poolLUX Premier: (49) color variations and dimming control (via wireless remote)
  - 12V controls: (6) colors (white, blue, green, red, amber, magenta) and (2) light shows
- Color memory function
- .75" or .5" conduit required
- 3 year warranty
- ETL Listed Conforms to UL676, certified to CSA C22.2 #89