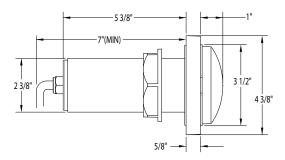

## Fiberglass LED Light

The Fiberglass LED light is a 12VAC, 5 Watt LED underwater light for new construction fiberglass pools that features outstanding illumination qualities.

- Available in lengths of 30', 50', 80', 150'
- No earth bonding required
- White or color changing LED models available
- Color functions:
  - Advanced color functionality with poolLUX Premier: (49) color variations and dimming control (via wireless remote)
  - 12V controls: (6) colors (white, blue, green, red, amber, magenta) and (2) light shows
- Color memory function
- .75" or .5" conduit required
- 3 year warranty
- ETL Listed Conforms to UL676, certified to CSA C22.2 #89