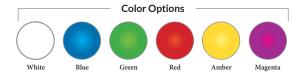

## Fiberglass LED Light

The Fiberglass LED light is a 12VAC, 5 Watt LED underwater light for new construction fiberglass pools that features outstanding illumination qualities.

- Available in lengths of 30', 50', 80', 150'
- No earth bonding required
- White or color changing LED models available
- Color functions:
  - Advanced color functionality with poolLUX Premier: (49) color variations and dimming control (via wireless remote)
  - 12V controls: (6) colors (white, blue, green, red, amber, magenta) and (2) light shows
- Color memory function
- .75" or .5" conduit required
- 3 year warranty
- ETL Listed Conforms to UL676, certified to CSA C22.2 #89