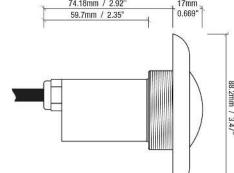

## kēlo LED Light

The kelo LED light is a 12VAC, 7 Watt LED underwater light for gunite, vinyl liner, and fiberglass pools.

- Low profile design
- Designed for use with standard thread 1.5" diameter wall fittings
- Available in lengths of 80', 150'
- No earth bonding required
- Color functions:
  - Advanced color functionality with poolLUX Premier: (49) color variations and dimming control (via wireless remote)
  - 12V controls: (6) colors (white, blue, green, red, amber, magenta) and (2) light shows
- Color memory function
- Five colored trim rings included to match the surface of your pool or spa
- 3 year warranty
- ETL Listed Conforms to UL676, certified to CSA C22.2 #89