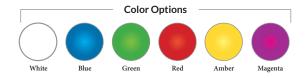

## kēlo LED Light

The kelo LED light is a 12VAC, 7 Watt LED underwater light for gunite, vinyl liner, and fiberglass pools.

- Low profile design
- Designed for use with standard thread 1.5" diameter wall fittings
- Available in lengths of 80', 150'
- No earth bonding required
- Color functions:
  - Advanced color functionality with poolLUX Premier: (49) color variations and dimming control (via wireless remote)
  - 12V controls: (6) colors (white, blue, green, red, amber, magenta) and (2) light shows
- Color memory function
- Five colored trim rings included to match the surface of your pool or spa
- 3 year warranty
- ETL Listed Conforms to UL676, certified to CSA C22.2 #89