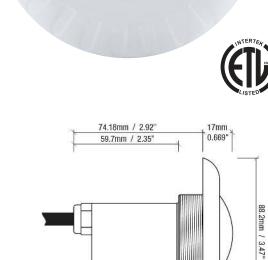

## kēlo LED Light

The kelo LED light is a 12VAC, 7 Watt LED underwater light for gunite, vinyl liner, and fiberglass pools.

- Low profile design
- Designed for use with standard thread 1.5" diameter wall fittings
- Available in lengths of 80', 150'
- No earth bonding required
- Color functions:
  - Advanced color functionality with poolLUX Premier: (49) color variations and dimming control (via wireless remote)
  - 12V controls: (6) colors (white, blue, green, red, amber, magenta) and (2) light shows
- Color memory function
- Five colored trim rings included to match the surface of your pool or spa
- 3 year warranty
- ETL Listed Conforms to UL676, certified to CSA C22.2 #89