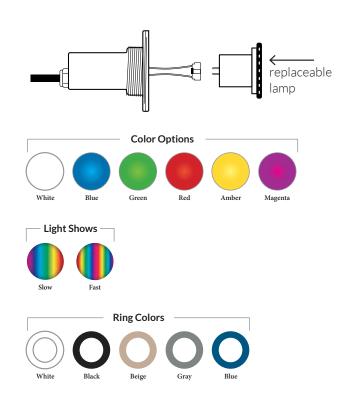

## TREO LED Light

The TREO LED light is a 12VAC, 5 Watt LED underwater light for gunite, vinyl liner, and fiberglass pools with a replaceable LED lamp.

- Serviceable design Replaceable LED lamp
- Designed for use with standard thread 1.5" diameter wall fittings
- Available in lengths of 30', 50', 80', 150'
- No earth bonding required
- White or color changing LED models available
- Color functions:
  - Advanced color functionality with poolLUX Premier: (49) color variations and dimming control (via wireless remote)
  - 12V controls: (6) colors (white, blue, green, red, amber, magenta) and (2) light shows
- Color memory function
- Five colored trim rings included to match the surface of your pool or spa
- 3 year warranty
- ETL Listed Conforms to UL676, certified to CSA C22.2 #89