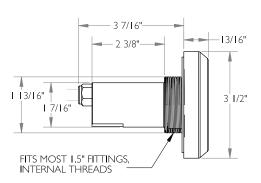

## TREO LED Light

The TREO LED light is a 12VAC, 5 Watt LED underwater light for gunite, vinyl liner, and fiberglass pools with a replaceable LED lamp.

- Serviceable design Replaceable LED lamp
- Designed for use with standard thread 1.5" diameter wall fittings
- Available in lengths of 30', 50', 80', 150'
- No earth bonding required
- White or color changing LED models available
- Color functions:
  - Advanced color functionality with poolLUX Premier: (49) color variations and dimming control (via wireless remote)
  - 12V controls: (6) colors (white, blue, green, red, amber, magenta) and (2) light shows
- Color memory function
- Five colored trim rings included to match the surface of your pool or spa
- 3 year warranty
- ETL Listed Conforms to UL676, certified to CSA C22.2 #89