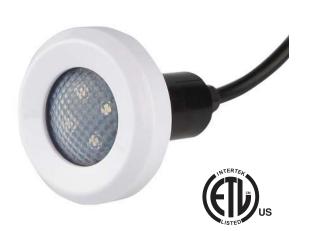

## TREO LED Light

The TREO LED light is a 12VAC, 5 Watt LED underwater light for gunite, vinyl liner, and fiberglass pools with a replaceable LED lamp.

- Serviceable design Replaceable LED lamp
- Designed for use with standard thread 1.5" diameter wall fittings
- Available in lengths of 30', 50', 80', 150'
- No earth bonding required
- White or color changing LED models available
- Color functions:
  - Advanced color functionality with poolLUX Premier: (49) color variations and dimming control (via wireless remote)
  - 12V controls: (6) colors (white, blue, green, red, amber, magenta) and (2) light shows
- Color memory function
- Five colored trim rings included to match the surface of your pool or spa
- 3 year warranty
- ETL Listed Conforms to UL676, certified to CSA C22.2 #89