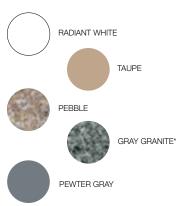

#### Note:

- Board, and stand are matching in color
- For matching tread, add "T" behind part number

#### **Board + Stand Colors**

Due to printing technology actual color may differ.

Due to differences in material and textures, Gray Granite Diving Boards and Stands are not an exact color match to Gray Granite Slides. Please consult your S.R.Smith sales representative for more details.