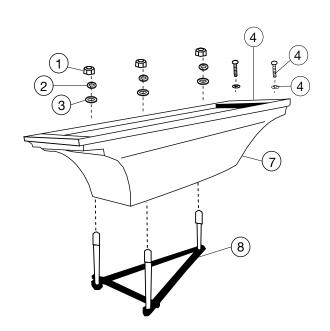

### Notes:

- \*S and WA dimensions are valid only in conjunction with minimum depth at point A
   \*"When coping is used do not set front bolts of jig closer than 3" from the back edge of the coping

| Key | Part No.                                                                                                                             | Description                                                                                                                                                                                                                                      | Kit A                               |
|-----|--------------------------------------------------------------------------------------------------------------------------------------|--------------------------------------------------------------------------------------------------------------------------------------------------------------------------------------------------------------------------------------------------|-------------------------------------|
| Α   | 71-209-710-SS                                                                                                                        | Flyte-Deck Stand Bolt Kit*                                                                                                                                                                                                                       |                                     |
| 1   | 05-14-116                                                                                                                            | 1/2" Hex Nut                                                                                                                                                                                                                                     | •                                   |
| 2   | 05-14-115                                                                                                                            | <sup>1</sup> /2" Lock Washer                                                                                                                                                                                                                     | •                                   |
| 3   | 05-14-133                                                                                                                            | 1/2" x 2" Flat Washer                                                                                                                                                                                                                            | •                                   |
| 4   | 71-209-545                                                                                                                           | Flyte-Deck Fulcrum Kit                                                                                                                                                                                                                           |                                     |
| 7   | 70-209-7362<br>70-209-7382<br>70-209-7402<br>70-209-7362A<br>70-209-7382A<br>70-209-7402A                                            | 6' Flyte-Deck Stand, White, jig inclu<br>8' Flyte-Deck Stand, White, jig inclu<br>10' Flyte-Deck Stand, White, jig inc<br>6' Flyte-Deck Stand, White, jig not i<br>8' Flyte-Deck Stand, White, jig not i<br>10' Flyte-Deck Stand, White, jig not | ided<br>luded<br>ncluded<br>ncluded |
| 8   | 71-209-700-SS<br>71-209-701-SS<br>71-209-705-SS<br>71-209-704-SS<br>71-209-706-SS<br>71-209-703-SS<br>71-209-708-SS<br>71-209-709-SS | 6' Jig w/ 6" bolts 6' Jig w/ 9" bolts 6' Jig w/ 10" bolts 8' Jig w/ 6" bolts 8' Jig w/ 9" bolts 8' Jig w/ 10" bolts 10' Jig w/ 6" bolts 10' Jig w/ 9" bolts 10' Jig w/ 9" bolts                                                                  |                                     |

Note:

• 10' comes with 71-209-711-SS