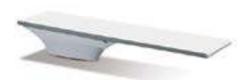

# Flyte-Deck II Stand

The Flyte-Deck stand's sleek appearance and sturdy construction make it one of our best selling models.

- · Made of durable, scratch-resistant acrylic reinforced with fiberglass
- 6', 8' or 10' lengths find the right size for your diving pool!
- · Available in a variety of colors to match your poolscape and backyard décor!
- · Stainless steel hardware for added corrosion resistance
- · Board has a matching, non-slip sanded tread, white.