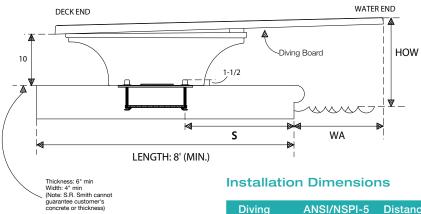

## Bolt Length to Fulcrum Length

6' board = 32" 8' board = 42" 10' board = 52"

| Diving<br>Board Size | ANSI/NSPI-5<br>Pool Type | Distance for<br>setting front bolt<br>of jig from water's<br>edge (S)** | Minimum<br>overhang<br>(WA)* | Maximum<br>height of board<br>above water<br>(HOW) |
|----------------------|--------------------------|-------------------------------------------------------------------------|------------------------------|----------------------------------------------------|
| 6'                   | 1                        | 27"                                                                     | 18"                          | 20"                                                |
|                      | II                       | 27"                                                                     | 18"                          | 20"                                                |
|                      | III                      | 21"                                                                     | 24"                          | 26"                                                |
|                      | IV                       | 15"                                                                     | 30"                          | 30"                                                |
|                      | V                        | 9" **                                                                   | 36"                          | 40"                                                |
| 8'                   | II                       | 41"                                                                     | 18"                          | 20"                                                |
|                      | III                      | 35"                                                                     | 24"                          | 26"                                                |
|                      | IV                       | 29"                                                                     | 30"                          | 30"                                                |
|                      | V                        | 23"                                                                     | 36"                          | 40"                                                |
| 10'                  | III                      | 50"                                                                     | 24"                          | 26"                                                |
|                      | IV                       | 44"                                                                     | 30"                          | 30"                                                |
|                      | V                        | 38"                                                                     | 36"                          | 40"                                                |

### Notes:

- \*S and WA dimensions are valid only in conjunction with minimum depth at point A
   \*"When coping is used do not set front bolts of jig closer than 3" from the back edge of the coping

| Key | Part No.                                                                                                                             | Description                                                                                                                                                                                                                                      | Kit A                               |
|-----|--------------------------------------------------------------------------------------------------------------------------------------|--------------------------------------------------------------------------------------------------------------------------------------------------------------------------------------------------------------------------------------------------|-------------------------------------|
| Α   | 71-209-710-SS                                                                                                                        | Flyte-Deck Stand Bolt Kit*                                                                                                                                                                                                                       |                                     |
| 1   | 05-14-116                                                                                                                            | 1/2" Hex Nut                                                                                                                                                                                                                                     | •                                   |
| 2   | 05-14-115                                                                                                                            | <sup>1</sup> /2" Lock Washer                                                                                                                                                                                                                     | •                                   |
| 3   | 05-14-133                                                                                                                            | 1/2" x 2" Flat Washer                                                                                                                                                                                                                            | •                                   |
| 4   | 71-209-545                                                                                                                           | Flyte-Deck Fulcrum Kit                                                                                                                                                                                                                           |                                     |
| 7   | 70-209-7362<br>70-209-7382<br>70-209-7402<br>70-209-7362A<br>70-209-7382A<br>70-209-7402A                                            | 6' Flyte-Deck Stand, White, jig inclu<br>8' Flyte-Deck Stand, White, jig inclu<br>10' Flyte-Deck Stand, White, jig inc<br>6' Flyte-Deck Stand, White, jig not i<br>8' Flyte-Deck Stand, White, jig not i<br>10' Flyte-Deck Stand, White, jig not | ided<br>luded<br>ncluded<br>ncluded |
| 8   | 71-209-700-SS<br>71-209-701-SS<br>71-209-705-SS<br>71-209-704-SS<br>71-209-706-SS<br>71-209-703-SS<br>71-209-708-SS<br>71-209-709-SS | 6' Jig w/ 6" bolts 6' Jig w/ 9" bolts 6' Jig w/ 10" bolts 8' Jig w/ 6" bolts 8' Jig w/ 9" bolts 8' Jig w/ 10" bolts 10' Jig w/ 6" bolts 10' Jig w/ 9" bolts 10' Jig w/ 9" bolts                                                                  |                                     |