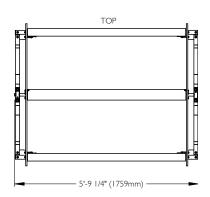

|          |                                                    | Shipping (Class 85) |              |                |             |
|----------|----------------------------------------------------|---------------------|--------------|----------------|-------------|
| Item No. | Description                                        | Weight              | Length       | Width          | Height      |
| 38000    | XL Capacity Lane Line<br>Storage Reel, silver gray | 210 lbs.<br>95kg    | 80"<br>203cm | 62.5"<br>159cm | 11"<br>28cm |