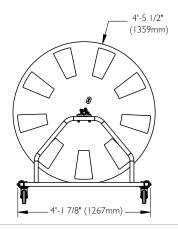

|          |                                                    | Shipping (Class 85) |              |                |             |
|----------|----------------------------------------------------|---------------------|--------------|----------------|-------------|
| Item No. | Description                                        | Weight              | Length       | Width          | Height      |
| 38000    | XL Capacity Lane Line<br>Storage Reel, silver gray | 210 lbs.<br>95kg    | 80"<br>203cm | 62.5"<br>159cm | 11"<br>28cm |