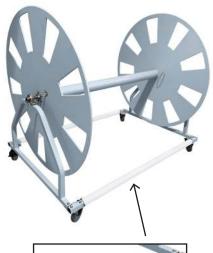

## Reel Cover Item number – 36100

Lane Line Guard

- Holds more than any other storage reel on the market: up to 985 ft (300 meters) of 4" diameter lane lines or 575 ft (175 meters) of 6" diameter lane lines
- Corrosion-resistant powder-coated stainless steel frame and marine-grade HDPE side guards with 9 integrated slots for an easy grip
- Premium mounted pillow block bearings enable effortless rotation of the spool
- Heavy-duty independently locking casters are non-marking and can swivel 360° making it easy to maneuver
- Smooth frame surface designed to protect your lane lines from catching or snagging during reeling or unreeling
- Polyurethane cord eyehook allows the first lane line to be properly secured
- Optional cover and lane line guards sold separately
- Custom frame colors available