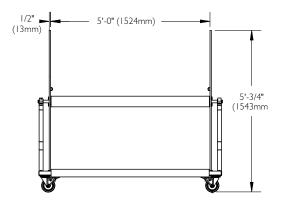

|          |                                                    | Shipping (Class 85) |              |                |             |
|----------|----------------------------------------------------|---------------------|--------------|----------------|-------------|
| Item No. | Description                                        | Weight              | Length       | Width          | Height      |
| 38000    | XL Capacity Lane Line<br>Storage Reel, silver gray | 210 lbs.<br>95kg    | 80"<br>203cm | 62.5"<br>159cm | 11"<br>28cm |