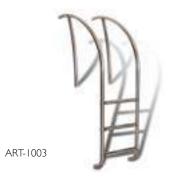

ART-1001

ART-1002

|           |                                  | Shipping         |                |                |              |
|-----------|----------------------------------|------------------|----------------|----------------|--------------|
| Model No. | Description                      | Weight           | Length         | Width          | Height       |
| ART-1001S | Hand Rail (single)               | 15 lbs<br>6.8kg  | 46"<br>116.8cm | 39"<br>99.0cm  | 2"<br>5.1cm  |
| ART-1001  | Hand Rail (pair)                 | 30 lbs<br>13.6kg | 46"<br>116.8cm | 39"<br>99.0cm  | 5"<br>12.7cm |
| ART-1002  | Stair Rail (single)              | 25 lbs<br>11.3kg | 84"<br>213.3cm | 70"<br>177.8cm | 2"<br>5.1cm  |
| ART-1003  | Ladder                           | 40 lbs<br>18.1kg | 78"<br>198.1cm | 41"<br>104.1cm | 2"<br>5.1cm  |
| ART-1004  | Deck-Mounted Stair Rail (single) | 20 lbs<br>9.1kg  | 78"<br>198.1cm | 41"<br>104.1cm | 2"<br>5.1cm  |
| ART-1005  | Deck-Mounted Hand Rail (pair)    | 40 lbs<br>18.1kg | 78"<br>198.1cm | 41"<br>104.1cm | 5"<br>5.1cm  |

## Ladder (ART-1003)

Deck-Mounted Stair Rail (ART-1004)

Deck-Mounted Hand Rail (ART-1005)

Note: Leg lengths on all Artisan rails include 4" to go into anchors.