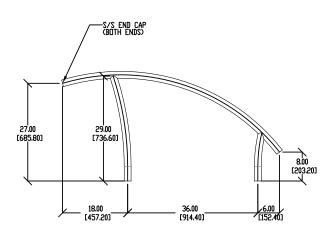

## Ladder (ART-1003)

Deck-Mounted Stair Rail (ART-1004)

Deck-Mounted Hand Rail (ART-1005)

Note: Leg lengths on all Artisan rails include 4" to go into anchors.