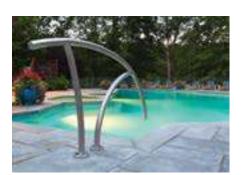

## Designer Inspired Rails

The Artisan Series is a patent pending designer inspired rail line that provides an elegant custom look for any pool environment. They are the ideal choice for pool renovation projects.