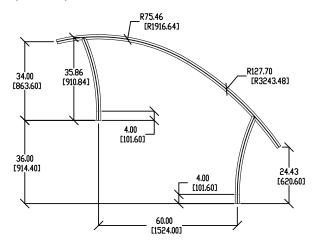

ART-1001

ART-1002

|           |                                  | Shipping         |                |                |              |
|-----------|----------------------------------|------------------|----------------|----------------|--------------|
| Model No. | Description                      | Weight           | Length         | Width          | Height       |
| ART-1001S | Hand Rail (single)               | 15 lbs<br>6.8kg  | 46"<br>116.8cm | 39"<br>99.0cm  | 2"<br>5.1cm  |
| ART-1001  | Hand Rail (pair)                 | 30 lbs<br>13.6kg | 46"<br>116.8cm | 39"<br>99.0cm  | 5"<br>12.7cm |
| ART-1002  | Stair Rail (single)              | 25 lbs<br>11.3kg | 84"<br>213.3cm | 70"<br>177.8cm | 2"<br>5.1cm  |
| ART-1003  | Ladder                           | 40 lbs<br>18.1kg | 78"<br>198.1cm | 41"<br>104.1cm | 2"<br>5.1cm  |
| ART-1004  | Deck-Mounted Stair Rail (single) | 20 lbs<br>9.1kg  | 78"<br>198.1cm | 41"<br>104.1cm | 2"<br>5.1cm  |
| ART-1005  | Deck-Mounted Hand Rail (pair)    | 40 lbs<br>18.1kg | 78"<br>198.1cm | 41"<br>104.1cm | 5"<br>5.1cm  |

## Ladder (ART-1003)

Deck-Mounted Stair Rail (ART-1004)

Deck-Mounted Hand Rail (ART-1005)

Note: Leg lengths on all Artisan rails include 4" to go into anchors.