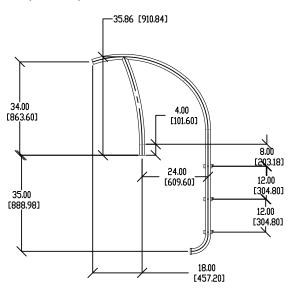

|
| ART-1001S | Hand Rail (single)               | 15 lbs<br>6.8kg  | 46"<br>116.8cm | 39"<br>99.0cm  | 2"<br>5.1cm  |
| ART-1001  | Hand Rail (pair)                 | 30 lbs<br>13.6kg | 46"<br>116.8cm | 39"<br>99.0cm  | 5"<br>12.7cm |
| ART-1002  | Stair Rail (single)              | 25 lbs<br>11.3kg | 84"<br>213.3cm | 70"<br>177.8cm | 2"<br>5.1cm  |
| ART-1003  | Ladder                           | 40 lbs<br>18.1kg | 78"<br>198.1cm | 41"<br>104.1cm | 2"<br>5.1cm  |
| ART-1004  | Deck-Mounted Stair Rail (single) | 20 lbs<br>9.1kg  | 78"<br>198.1cm | 41"<br>104.1cm | 2"<br>5.1cm  |
| ART-1005  | Deck-Mounted Hand Rail (pair)    | 40 lbs<br>18.1kg | 78"<br>198.1cm | 41"<br>104.1cm | 5"<br>5.1cm  |









ART-1005

Hand Rail (ART-1001)

## Stair Rail (ART-1002)





## Ladder (ART-1003)





Deck-Mounted Stair Rail (ART-1004)



Deck-Mounted Hand Rail (ART-1005)



Note: Leg lengths on all Artisan rails include 4" to go into anchors.