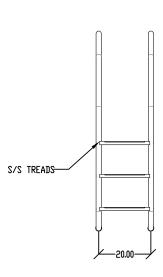

## Ladder (ART-1003)

Deck-Mounted Stair Rail (ART-1004)

Deck-Mounted Hand Rail (ART-1005)

Note: Leg lengths on all Artisan rails include 4" to go into anchors.