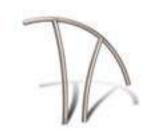

ART-1001

ART-1002

|           |                                  | Shipping         |                |                |              |
|-----------|----------------------------------|------------------|----------------|----------------|--------------|
| Model No. | Description                      | Weight           | Length         | Width          | Height       |
| ART-1001S | Hand Rail (single)               | 15 lbs<br>6.8kg  | 46"<br>116.8cm | 39"<br>99.0cm  | 2"<br>5.1cm  |
| ART-1001  | Hand Rail (pair)                 | 30 lbs<br>13.6kg | 46"<br>116.8cm | 39"<br>99.0cm  | 5"<br>12.7cm |
| ART-1002  | Stair Rail (single)              | 25 lbs<br>11.3kg | 84"<br>213.3cm | 70"<br>177.8cm | 2"<br>5.1cm  |
| ART-1003  | Ladder                           | 40 lbs<br>18.1kg | 78"<br>198.1cm | 41"<br>104.1cm | 2"<br>5.1cm  |
| ART-1004  | Deck-Mounted Stair Rail (single) | 20 lbs<br>9.1kg  | 78"<br>198.1cm | 41"<br>104.1cm | 2"<br>5.1cm  |
| ART-1005  | Deck-Mounted Hand Rail (pair)    | 40 lbs<br>18.1kg | 78"<br>198.1cm | 41"<br>104.1cm | 5"<br>5.1cm  |

ART-1005

Hand Rail (ART-1001)