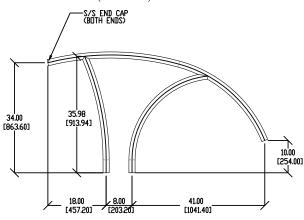

| 15 lbs<br>6.8kg  | 46"<br>116.8cm | 39"<br>99.0cm  | 2"<br>5.1cm  |
| ART-1001  | Hand Rail (pair)                 | 30 lbs<br>13.6kg | 46"<br>116.8cm | 39"<br>99.0cm  | 5"<br>12.7cm |
| ART-1002  | Stair Rail (single)              | 25 lbs<br>11.3kg | 84"<br>213.3cm | 70"<br>177.8cm | 2"<br>5.1cm  |
| ART-1003  | Ladder                           | 40 lbs<br>18.1kg | 78"<br>198.1cm | 41"<br>104.1cm | 2"<br>5.1cm  |
| ART-1004  | Deck-Mounted Stair Rail (single) | 20 lbs<br>9.1kg  | 78"<br>198.1cm | 41"<br>104.1cm | 2"<br>5.1cm  |
| ART-1005  | Deck-Mounted Hand Rail (pair)    | 40 lbs<br>18.1kg | 78"<br>198.1cm | 41"<br>104.1cm | 5"<br>5.1cm  |









ART-1005

Hand Rail (ART-1001)

## Stair Rail (ART-1002)





## Ladder (ART-1003)





Deck-Mounted Stair Rail (ART-1004)



Deck-Mounted Hand Rail (ART-1005)



Note: Leg lengths on all Artisan rails include 4" to go into anchors.