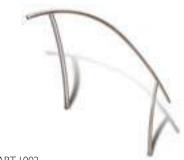

ART-1001

ART-1002

|           |                                  | Shipping         |                |                |              |
|-----------|----------------------------------|------------------|----------------|----------------|--------------|
| Model No. | Description                      | Weight           | Length         | Width          | Height       |
| ART-1001S | Hand Rail (single)               | 15 lbs<br>6.8kg  | 46"<br>116.8cm | 39"<br>99.0cm  | 2"<br>5.1cm  |
| ART-1001  | Hand Rail (pair)                 | 30 lbs<br>13.6kg | 46"<br>116.8cm | 39"<br>99.0cm  | 5"<br>12.7cm |
| ART-1002  | Stair Rail (single)              | 25 lbs<br>11.3kg | 84"<br>213.3cm | 70"<br>177.8cm | 2"<br>5.1cm  |
| ART-1003  | Ladder                           | 40 lbs<br>18.1kg | 78"<br>198.1cm | 41"<br>104.1cm | 2"<br>5.1cm  |
| ART-1004  | Deck-Mounted Stair Rail (single) | 20 lbs<br>9.1kg  | 78"<br>198.1cm | 41"<br>104.1cm | 2"<br>5.1cm  |
| ART-1005  | Deck-Mounted Hand Rail (pair)    | 40 lbs<br>18.1kg | 78"<br>198.1cm | 41"<br>104.1cm | 5"<br>5.1cm  |

## Stair Rail (ART-1002)