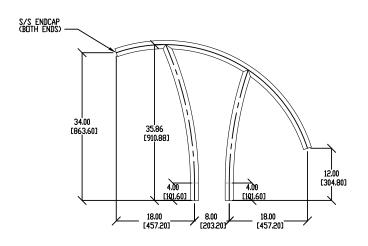

ART-1001

ART-1002

|           |                                  | Shipping         |                |                |              |
|-----------|----------------------------------|------------------|----------------|----------------|--------------|
| Model No. | Description                      | Weight           | Length         | Width          | Height       |
| ART-1001S | Hand Rail (single)               | 15 lbs<br>6.8kg  | 46"<br>116.8cm | 39"<br>99.0cm  | 2"<br>5.1cm  |
| ART-1001  | Hand Rail (pair)                 | 30 lbs<br>13.6kg | 46"<br>116.8cm | 39"<br>99.0cm  | 5"<br>12.7cm |
| ART-1002  | Stair Rail (single)              | 25 lbs<br>11.3kg | 84"<br>213.3cm | 70"<br>177.8cm | 2"<br>5.1cm  |
| ART-1003  | Ladder                           | 40 lbs<br>18.1kg | 78"<br>198.1cm | 41"<br>104.1cm | 2"<br>5.1cm  |
| ART-1004  | Deck-Mounted Stair Rail (single) | 20 lbs<br>9.1kg  | 78"<br>198.1cm | 41"<br>104.1cm | 2"<br>5.1cm  |
| ART-1005  | Deck-Mounted Hand Rail (pair)    | 40 lbs<br>18.1kg | 78"<br>198.1cm | 41"<br>104.1cm | 5"<br>5.1cm  |

## Ladder (ART-1003)

Deck-Mounted Stair Rail (ART-1004)

Deck-Mounted Hand Rail (ART-1005)

Note: Leg lengths on all Artisan rails include 4" to go into anchors.