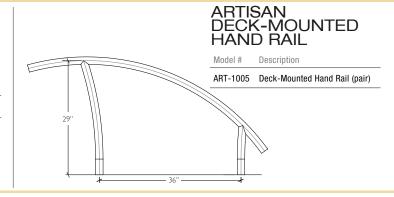

#### ARTISAN HAND RAIL

Model # Description

ART-1001 Artisan Hand Rail (pair)

ART-1001S Artisan Hand Rail (single)