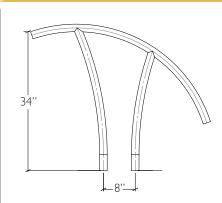

#### ARTISAN HAND RAIL

Model # Description

ART-1001 Artisan Hand Rail (pair)

ART-1001S Artisan Hand Rail (single)