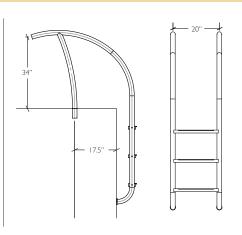

#### FIGURE 4 HAND RAIL

Model No. Description

F4H-100 Figure 4 Hand Rail .065" Wall (pair)

F4H-101 Figure 4 Hand Rail .049" Wall (pair)

#### ARTISAN LADDER

Model # Description

ART-1003 Artisan Ladder