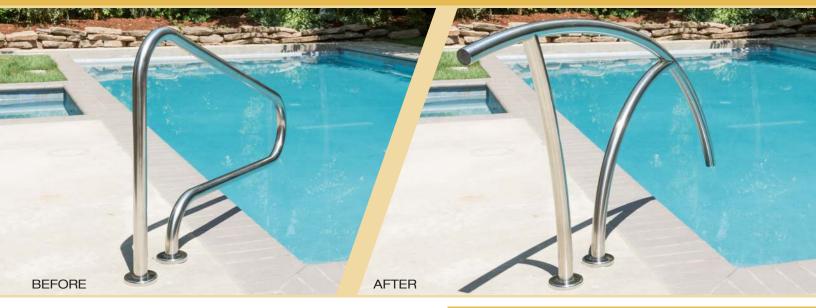

## TRANSFORM YOUR POOL

# Artisan Series designer inspired rails

Elevate the look of your pool with the designer inspired Artisan Rails Series. The Artisan rails are designed for easy retro-fit. Use this handy guide to find out which rail works best for your pool.