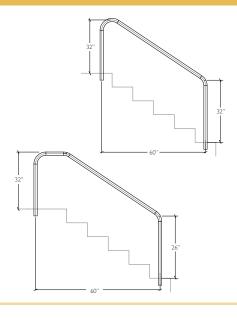

#### 2-BEND STAIR RAIL

| Model # | Description |
|---------|-------------|
| 2HR-4   | 4' 2-BEND   |
| 2HR-5   | 5' 2-BEND   |
| 2HR-6   | 6' 2-BEND   |

#### 3-BEND STAIR RAIL

| Model # | Description |
|---------|-------------|
| 3HR-4   | 4' 3-BEND   |
| 3HR-5   | 5' 3-BEND   |
| 3HR-6   | 6' 3-BEND   |