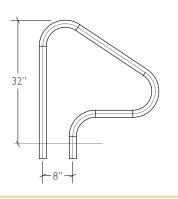

#### FIGURE 4 HAND RAIL

Model No. Description

F4H-100 Figure 4 Hand Rail .065" Wall (pair)

F4H-101 Figure 4 Hand Rail .049" Wall (pair)