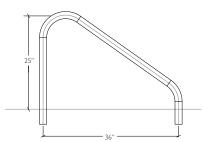

### DECK-MOUNTED RAIL

| Model | # Des | scription    |
|-------|-------|--------------|
| 50-90 | 2 36  | " Stair Rail |