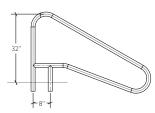

#### ARTISAN DECK-MOUNTED STAIR RAIL

Model # Description

ART-1004 Deck-Mounted Stair Rail (single)