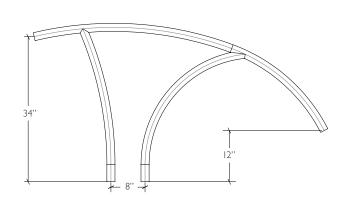

#### EASILY UPGRADE WITH THIS RAIL:

#### ARTISAN HAND RAIL

Model # Description

ART-1001 Artisan Hand Rail (pair)

ART-1001S Artisan Hand Rail (single)