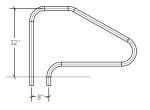

#### 3-BEND STAIR RAIL

| Model # | Description |
|---------|-------------|
| 3HR-4   | 4' 3-BEND   |
| 3HR-5   | 5' 3-BEND   |
| 3HR-6   | 6' 3-BEND   |