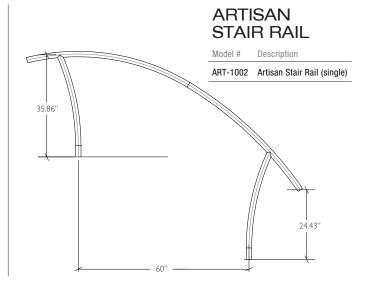

#### ARTISAN DECK-MOUNTED STAIR RAIL

Model # Description

ART-1004 Deck-Mounted Stair Rail (single)