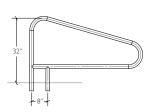

#### IF YOU HAVE THIS RAIL:

#### FIGURE 4 HAND RAIL

Model No. Description

F4H-100 Figure 4 Hand Rail .065" Wall (pair)

F4H-101 Figure 4 Hand Rail .049" Wall (pair)