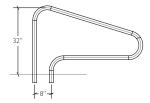

#### 2-BEND STAIR RAIL

| Model # | Description |
|---------|-------------|
| 2HR-4   | 4' 2-BEND   |
| 2HR-5   | 5' 2-BEND   |
| 2HR-6   | 6' 2-BEND   |