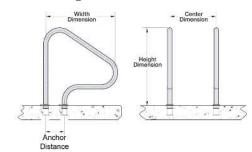

#### **GETTING THE RIGHT FIT**

When measuring your current rail for a replacement, take the following measurements:

#### IF YOU HAVE THIS RAIL:

#### EASILY UPGRADE WITH THIS RAIL: