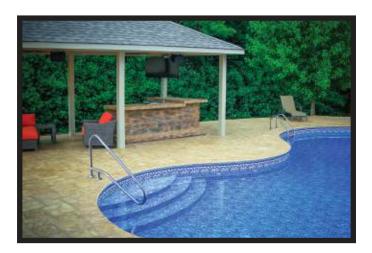

## functional ELECANCE

Artisan Series

designer inspired rails

The Artisan Series is a unique, curved shape rail line that provides a custom look for any pool environment. The stair rail, ladder and hand rail models are ideal for updating the look of any pool.

| MODEL NO. | ARTISAN RAIL MODEL      | EASILY REPLACES                    |
|-----------|-------------------------|------------------------------------|
| ART-1001  | Hand Rail               | Figure 4                           |
| ART-1002  | Stair Rail              | 5' 2-Bend or 5' 3-Bend Stair Rails |
| ART-1003  | Ladder                  | 24'' 3-Step Ladder                 |
| ART-1004  | Deck-Mounted Stair Rail | DMS-100, 101, 102 & 103            |
| ART-1005  | Deck-Mounted Hand Rail  | Deck-Mounted Rail 50-902           |