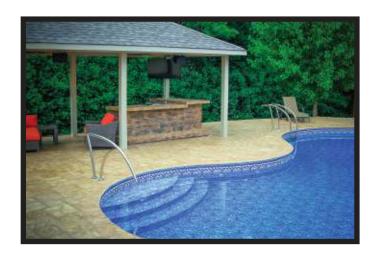

## functional ELECANCE

Artisan Series

designer inspired rails

The Artisan Series is a unique, curved shape rail line that provides a custom look for any pool environment. The stair rail, ladder and hand rail models are ideal for updating the look of any pool.

| MODEL NO. | ARTISAN RAIL MODEL      | EASILY REPLACES                    |
|-----------|-------------------------|------------------------------------|
| ART-1001  | Hand Rail               | Figure 4                           |
| ART-1002  | Stair Rail              | 5' 2-Bend or 5' 3-Bend Stair Rails |
| ART-1003  | Ladder                  | 24'' 3-Step Ladder                 |
| ART-1004  | Deck-Mounted Stair Rail | DMS-100, 101, 102 & 103            |
| ART-1005  | Deck-Mounted Hand Rail  | Deck-Mounted Rail 50-902           |