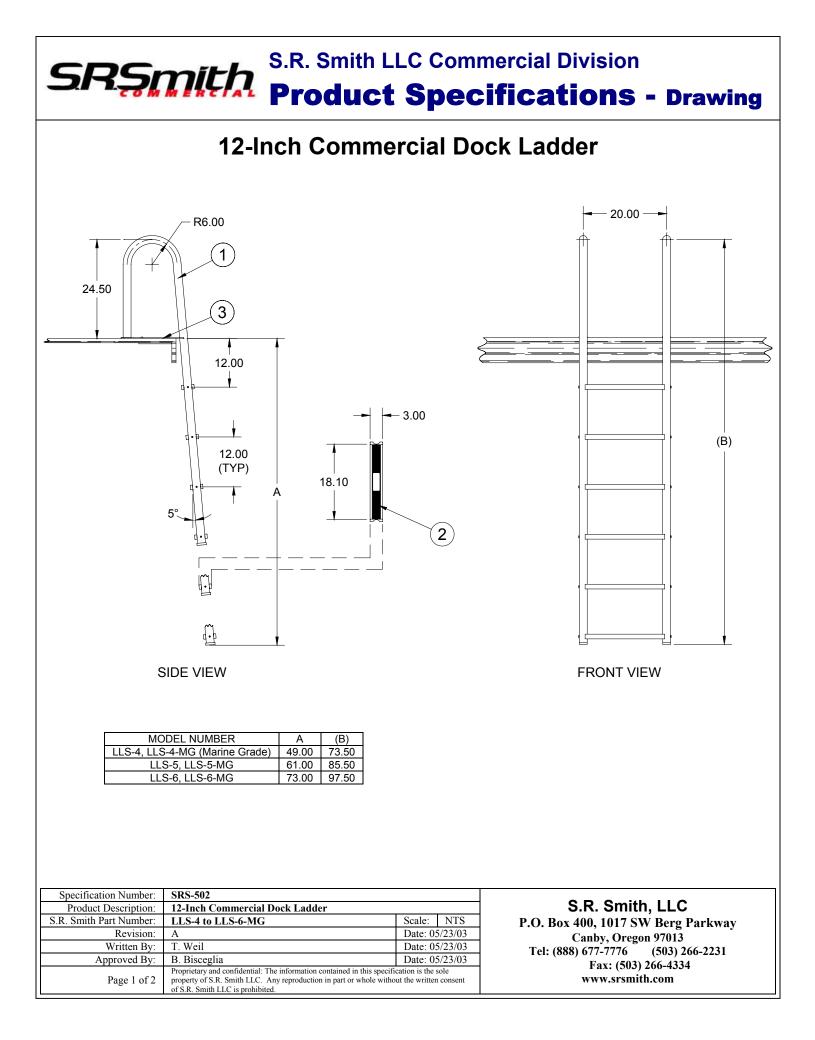

### **General Notes:**

The **12-Inch Dock Ladder** is a moderate height ladder. A keyhole tie down plate allows the ladder to be easily locked and unlocked from the deck. The frames and steps are polished type 304 stainless steel. The ladder is available in 4, 5, or 6 steps.

#### **Specifications:**

**Frame:** The frames are made of 1.9" O.D. x .065 (48.3mm x 1.65) type 304 stainless steel and all bends are a nominal 6" (152.4mm) radius. The ladder frames rest against the top edge of the dock and extend at a nominal 5° angle. The lower ends of the frames are fitted with white rubber bumpers.

**Steps:** The steps are constructed of polished 304 stainless steel with nominal dimensions of 3" x 20 (76.2mm x 508). The step frames have replaceable, black, non-skid tread inserts.

**Keyhole Tie Down Plate:** This polished 304 stainless steel plate measures 1/4" x 2 x 15 (6.35mm x 50.8 x 381) and is welded to the frame. Keyholes are punched into the plate and allow for the ladder to easily be removed from docks and other appropriate surfaces. The plate slips over mounting bolt heads to lock the ladder in place. Mounting bolts are not included.

#### **Additional Product Numbers and Shipping Weight:**

| Model Number | Description                                    | Shipping Weight |
|--------------|------------------------------------------------|-----------------|
| LLS-4        | 4-Step Ladder                                  | 60 lbs (27.2kg) |
| LLS-5        | 5-Step Ladder                                  | 65lbs (29.5kg)  |
| LLS-6        | 6-Step Ladder                                  | 70 lbs (31.8kg) |
| LLS-4-MG     | Marine Grade 316 Stainless Steel 4-Step Ladder | 60 lbs (27.2kg) |
| LLS-5-MG     | Marine Grade 316 Stainless Steel 5-Step Ladder | 65lbs (29.5kg)  |
| LLS-6-MG     | Marine Grade 316 Stainless Steel 6-Step Ladder | 70 lbs (31.8kg) |