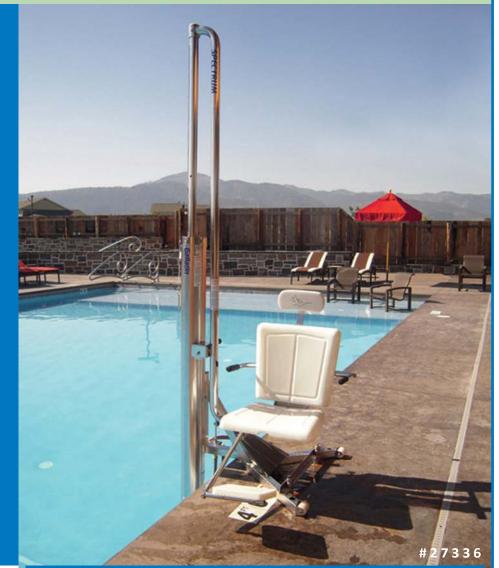

## ADA COMPLIANT POOL LIFTS The GALLATINLift®

The **GALLATIN** is an **ADA compliant** water powered lift that is self operable from the deck and water with a robust operating system. The **GALLATIN** is designed for in-ground pools and spas.

- Fully ADA Compliant
- 400lb lifting capacity
- Designed for in-ground pools and spas
- Self operable from deck & water
- All stainless steel construction (electropolished 304L grade)
- Coated with Spectra Shield® for maximum corrosion protection
- Spacious seat with excellent lumbar support and ease of transfer
- Rotationally and vertically powered
- Quiet and stable operations
- Accommodates setback of 18" to 30" and water draft up to 12"
- Easy to install, even into existing concrete decks
- Proprietary Robust Operating System and Actuator outperform the competition

## INCLUDES:

- Built in wheels for portability
- Adjustable swing out footrest
- Armrests with non-slip grips
- Padded head rest
- Seatbelt
- Customizations available