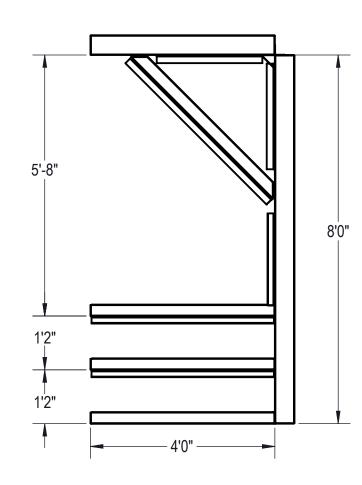

9

4

<sup>^</sup>14

THESE ARE FINISHED DIMENSIONS READY FOR THE LINER.

ROUGH EXCAVATION SHOULD BE 2" DEEPER IN EACH INSTANCE.

SOIL TO HAVE MINIMUM BEARING CAPACITY OF 1500 PSF.

SEE "OVER DIG DETAIL" FOR EXCAVATION AROUND POOL.

FILL VOIDS UNDER BASE OF PANELS AND TAMP WELL.

BACK FILL WITH NON-EXPANSIVE MATERIAL.

DIMENSIONS ARE FROM INSIDE POOL PANELS.

ANSI/ASPS/ICC REGULATIONS

STEP. EXCAVATION NOTES:

NOTES:

2

3.

4.

6.

8

9.

10.

11.

(13`

- THIS DOCUMENT IS FOR ILLUSTRATIVE PURPOSES ONLY. THE DEALER OR CONTRACTOR WHO MANUFACTURER. THE CONSTRUCTION METHODS ILLUSTRATED HERE ARE SUGGESTIONS AND APPLY ONLY TO NORMAL GROUND CONDITIONS. THERE MAY BE ADDITIONAL PRECAUTIONS AND/OR METHODS OF CONSTRUCTION. PROPER INSTALLATION IS THE RESPONSIBILITY OF THE DEALER/BUILDER/CONTRACTOR.

ROPE AND FLOAT ASSEMBLY SHOULD BE INSTALLED IN ACCORDANCE WITH CURRENT

LOCATE TOP OF POOL AT LEAST 6" ABOVE THE SURROUNDING LAND ELEVATION.

- FOLLOW ALL CURRENT ANSI / APSP / ICC GUIDELINES FOR RESIDENTIAL POOLS IMPORTANT NOTES: SELLS OR INSTALLS YOUR POOL IS AN INDEPENDENT CONTRACTOR AND IS NOT AN AGENT OF THE
- 11 HYDRA LINER TRACK FOR STEPS IS INSTALLED WITH THE BARB FACING THE RISER WALL ON THE
- 6 ~ 7 ß 12 5