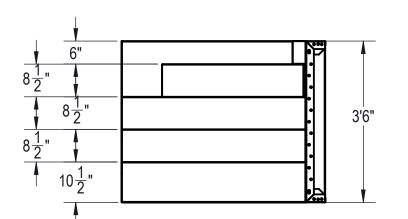

(10)

3

8

....

~

|                                                                                                                                                       | REV.                             | DESCRIPTION                                                                                               | DATE ECO             | BY                |                    |
|-------------------------------------------------------------------------------------------------------------------------------------------------------|----------------------------------|-----------------------------------------------------------------------------------------------------------|----------------------|-------------------|--------------------|
|                                                                                                                                                       | A                                |                                                                                                           | 2/22/2020            | adold             | IRROR NUMBER:      |
|                                                                                                                                                       |                                  |                                                                                                           |                      |                   | UMBE               |
|                                                                                                                                                       |                                  |                                                                                                           |                      |                   | ₽                  |
|                                                                                                                                                       |                                  |                                                                                                           |                      |                   | - 11               |
|                                                                                                                                                       | 5 D                              |                                                                                                           |                      |                   | - 11               |
|                                                                                                                                                       |                                  | <u> </u>                                                                                                  |                      |                   | MA                 |
| <b>A</b>                                                                                                                                              |                                  | •                                                                                                         |                      |                   | ADE FROM           |
|                                                                                                                                                       |                                  | •  ¬                                                                                                      |                      |                   | RON                |
|                                                                                                                                                       |                                  | •                                                                                                         |                      |                   | 7                  |
|                                                                                                                                                       |                                  | •                                                                                                         |                      |                   | - 11               |
|                                                                                                                                                       |                                  | •                                                                                                         |                      |                   | - 11               |
|                                                                                                                                                       |                                  |                                                                                                           |                      |                   | - 11               |
|                                                                                                                                                       |                                  |                                                                                                           |                      |                   | 웈                  |
|                                                                                                                                                       |                                  |                                                                                                           |                      |                   | CHECK IN DATE/TIME |
|                                                                                                                                                       |                                  |                                                                                                           |                      |                   | N DA               |
|                                                                                                                                                       |                                  |                                                                                                           |                      |                   | VIEN               |
| 5'8"                                                                                                                                                  |                                  |                                                                                                           |                      |                   | ME                 |
|                                                                                                                                                       |                                  | ťJ [                                                                                                      |                      |                   | Mon                |
|                                                                                                                                                       |                                  |                                                                                                           |                      |                   | day,               |
|                                                                                                                                                       |                                  |                                                                                                           |                      |                   | Jan                |
|                                                                                                                                                       |                                  |                                                                                                           |                      |                   | uary               |
|                                                                                                                                                       |                                  |                                                                                                           |                      |                   | 25, 2              |
|                                                                                                                                                       |                                  |                                                                                                           |                      |                   | 021                |
|                                                                                                                                                       |                                  |                                                                                                           |                      |                   | 9:20               |
|                                                                                                                                                       |                                  | +  I                                                                                                      |                      |                   | :32 A              |
|                                                                                                                                                       |                                  |                                                                                                           |                      |                   | M                  |
| Ļ                                                                                                                                                     |                                  |                                                                                                           |                      |                   |                    |
|                                                                                                                                                       |                                  |                                                                                                           |                      |                   |                    |
|                                                                                                                                                       |                                  | · ト I                                                                                                     |                      |                   |                    |
| 1'2"                                                                                                                                                  |                                  | •                                                                                                         |                      |                   |                    |
| ' <del>(</del>                                                                                                                                        |                                  |                                                                                                           |                      |                   |                    |
| *                                                                                                                                                     |                                  |                                                                                                           |                      |                   |                    |
|                                                                                                                                                       |                                  |                                                                                                           |                      |                   | <u> </u>           |
|                                                                                                                                                       |                                  |                                                                                                           |                      |                   | Г                  |
| 1'2"                                                                                                                                                  |                                  | •                                                                                                         |                      |                   |                    |
|                                                                                                                                                       |                                  |                                                                                                           |                      |                   |                    |
|                                                                                                                                                       |                                  |                                                                                                           |                      |                   |                    |
| •                                                                                                                                                     |                                  |                                                                                                           |                      |                   |                    |
| I                                                                                                                                                     |                                  |                                                                                                           |                      |                   |                    |
|                                                                                                                                                       |                                  |                                                                                                           |                      |                   |                    |
|                                                                                                                                                       |                                  |                                                                                                           |                      |                   |                    |
| *                                                                                                                                                     |                                  |                                                                                                           |                      |                   |                    |
|                                                                                                                                                       |                                  |                                                                                                           |                      |                   |                    |
| 6"                                                                                                                                                    |                                  |                                                                                                           |                      |                   |                    |
| 1                                                                                                                                                     |                                  |                                                                                                           |                      |                   |                    |
| 8 <u>1</u> "                                                                                                                                          |                                  |                                                                                                           |                      |                   |                    |
| <b>v</b> <sup>v</sup> 2                                                                                                                               |                                  |                                                                                                           |                      |                   |                    |
|                                                                                                                                                       |                                  |                                                                                                           |                      |                   |                    |
| $8\frac{1}{2}"$                                                                                                                                       |                                  |                                                                                                           |                      |                   |                    |
| <u> </u>                                                                                                                                              |                                  |                                                                                                           |                      |                   |                    |
| <b>↓</b> <u><u></u><u></u><u></u><u></u><u></u><u></u><u></u><u></u><u></u><u></u><u></u><u></u><u></u><u></u><u></u><u></u><u></u><u></u><u></u></u> |                                  |                                                                                                           |                      |                   |                    |
| 8 <u>1</u> "                                                                                                                                          |                                  |                                                                                                           |                      |                   |                    |
|                                                                                                                                                       |                                  |                                                                                                           |                      |                   |                    |
| 101 H                                                                                                                                                 |                                  |                                                                                                           |                      |                   |                    |
| $10\frac{1}{2}$ "                                                                                                                                     |                                  |                                                                                                           |                      |                   |                    |
| <u></u>                                                                                                                                               |                                  |                                                                                                           |                      |                   |                    |
| 4                                                                                                                                                     |                                  |                                                                                                           |                      |                   |                    |
|                                                                                                                                                       |                                  |                                                                                                           |                      |                   |                    |
|                                                                                                                                                       |                                  |                                                                                                           |                      |                   |                    |
| FILE NAME                                                                                                                                             |                                  | DESCRIPTION                                                                                               | CUSTOMER             | VENDOR<br>PART #  | QTY.               |
| BOLT, PACK                                                                                                                                            | BOLT. FLANGE                     | 3/8-16 X 1", PACK (50)                                                                                    | DRAWING #<br>HPS1916 | HPS1916           | 2                  |
| SBRACE                                                                                                                                                | BRACE, FOLD O                    | VER WITH TURNBUCKLE, STEEL, HPSFOB                                                                        | HPSFOB               | HPSFOB            | 1                  |
| 00000051                                                                                                                                              | CONNECTOR, C                     | ORNER, 2 1/2" X 1 1/2" X 90°                                                                              | HPSD90C              | HPSD90C           | 1                  |
| 00017122                                                                                                                                              | LINER TRACK, C                   |                                                                                                           | 00017122             | 00017122          | 2                  |
| 00034424<br>00028268                                                                                                                                  | LINER TRACK, H                   | RIGHT OR LEFT, 2'8"                                                                                       | 00034434<br>00028268 | 00034434 00028268 | 1 2                |
| 00028269                                                                                                                                              | LINER TRACK, T                   | READ "B"                                                                                                  | 00028269             | 00028269          | 1                  |
| 00034418                                                                                                                                              | PANEL BACK, LE                   | EFT, 4' LONG, 4 TREAD, OPEN POUR,<br>STEP, TANNING LEDGE, ASSEMBLY<br>TREAD, BENCH, LEFT SIDE, OPEN POUR, | 00034418             | 00034418          | 1                  |
| 00034419                                                                                                                                              | PANEL, STEP, 4                   | TREAD, BENCH, LEFT SIDE, OPEN POUR,                                                                       | 00034419             | + +               | 1                  |
|                                                                                                                                                       | STEP, 4 TREAD,                   | ASSEMBLY<br>90 DEGREE, CORNER, 6" RADIUS FILLER,                                                          |                      | +                 | 1                  |
| 00010294<br>00034413                                                                                                                                  | FITS 10269                       | TER, 4 TREAD, OPEN POUR                                                                                   | 00034413             | 00034413          | 1                  |
| 00034413                                                                                                                                              |                                  | TREAD, CORNER, TREAD "A", OPEN POUR                                                                       | 00034413             | 00034413          | 1                  |
| 00034411                                                                                                                                              | TREAD, STEP, 4                   | TREAD, OPEN POUR, "B", 4'                                                                                 | 00034411             | 00034411          | 2                  |
| 00034412                                                                                                                                              | TREAD, STEP, 4<br>CREATION DATE: | TREAD, OPEN POUR, "C", 4' LONG                                                                            | 00034412             | 00034412          | 1                  |
|                                                                                                                                                       | 1/9/2018                         | SAMSON                                                                                                    |                      |                   |                    |
| OLD<br>ILED BY:                                                                                                                                       | DETAILED DATE:                   | SAIVISUN                                                                                                  | SIEEL                |                   |                    |
| ld                                                                                                                                                    | 1/25/2021                        |                                                                                                           |                      |                   |                    |
| REVISED BY:                                                                                                                                           | LAST REVISED DATE:               |                                                                                                           | D, 4' X 8', 6" RAD   | IUS, 4 TREA       | AD,                |
| ld                                                                                                                                                    | 1/25/2021                        | LEFT, OPEN POUR, TANN                                                                                     | IING LEDGE, SUE      | 3 ASSEMBL         | Y                  |
| RIAL:                                                                                                                                                 |                                  |                                                                                                           |                      |                   |                    |
|                                                                                                                                                       |                                  |                                                                                                           |                      |                   |                    |
|                                                                                                                                                       |                                  | PART NUMBER:                                                                                              |                      |                   | SIZE:              |
|                                                                                                                                                       |                                  |                                                                                                           | 116                  | 1:32              |                    |
|                                                                                                                                                       |                                  | HSSM344                                                                                                   | +10                  | SHEET:<br>2 OF 5  | וט                 |
|                                                                                                                                                       |                                  |                                                                                                           |                      |                   |                    |