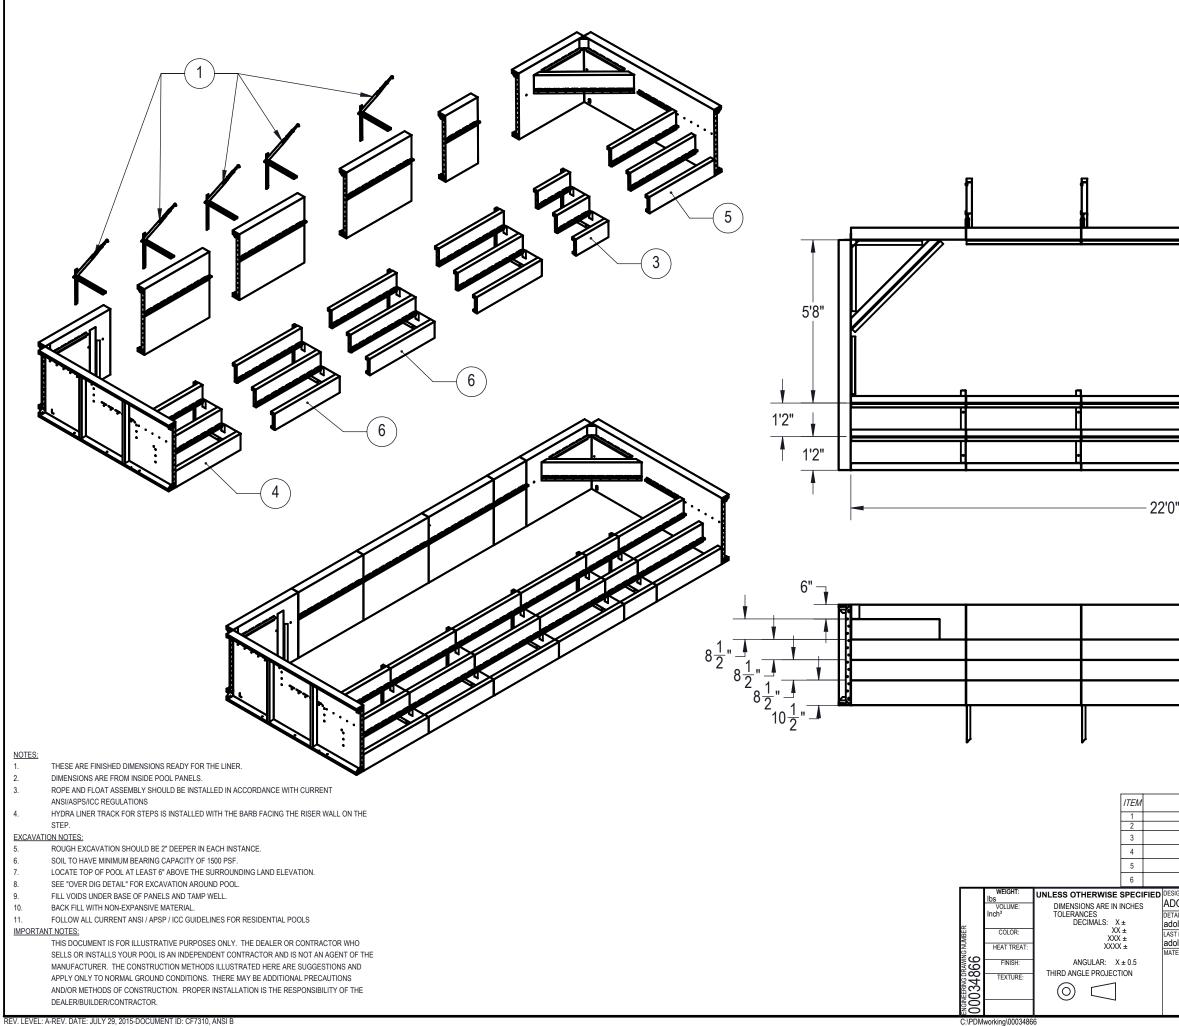

9

4

<sup>^</sup>14

THESE ARE FINISHED DIMENSIONS READY FOR THE LINER.

ROUGH EXCAVATION SHOULD BE 2" DEEPER IN EACH INSTANCE.

SOIL TO HAVE MINIMUM BEARING CAPACITY OF 1500 PSF.

SEE "OVER DIG DETAIL" FOR EXCAVATION AROUND POOL.

FILL VOIDS UNDER BASE OF PANELS AND TAMP WELL.

BACK FILL WITH NON-EXPANSIVE MATERIAL.

DIMENSIONS ARE FROM INSIDE POOL PANELS.

ANSI/ASPS/ICC REGULATIONS

STEP. EXCAVATION NOTES:

NOTES:

2

3.

4.

6.

8

9.

10.

11.

(13`

- THIS DOCUMENT IS FOR ILLUSTRATIVE PURPOSES ONLY. THE DEALER OR CONTRACTOR WHO MANUFACTURER. THE CONSTRUCTION METHODS ILLUSTRATED HERE ARE SUGGESTIONS AND APPLY ONLY TO NORMAL GROUND CONDITIONS. THERE MAY BE ADDITIONAL PRECAUTIONS AND/OR METHODS OF CONSTRUCTION. PROPER INSTALLATION IS THE RESPONSIBILITY OF THE DEALER/BUILDER/CONTRACTOR.

ROPE AND FLOAT ASSEMBLY SHOULD BE INSTALLED IN ACCORDANCE WITH CURRENT

LOCATE TOP OF POOL AT LEAST 6" ABOVE THE SURROUNDING LAND ELEVATION.

- FOLLOW ALL CURRENT ANSI / APSP / ICC GUIDELINES FOR RESIDENTIAL POOLS IMPORTANT NOTES: SELLS OR INSTALLS YOUR POOL IS AN INDEPENDENT CONTRACTOR AND IS NOT AN AGENT OF THE
- 11 HYDRA LINER TRACK FOR STEPS IS INSTALLED WITH THE BARB FACING THE RISER WALL ON THE
- 6 ~ 7 ß 12 5