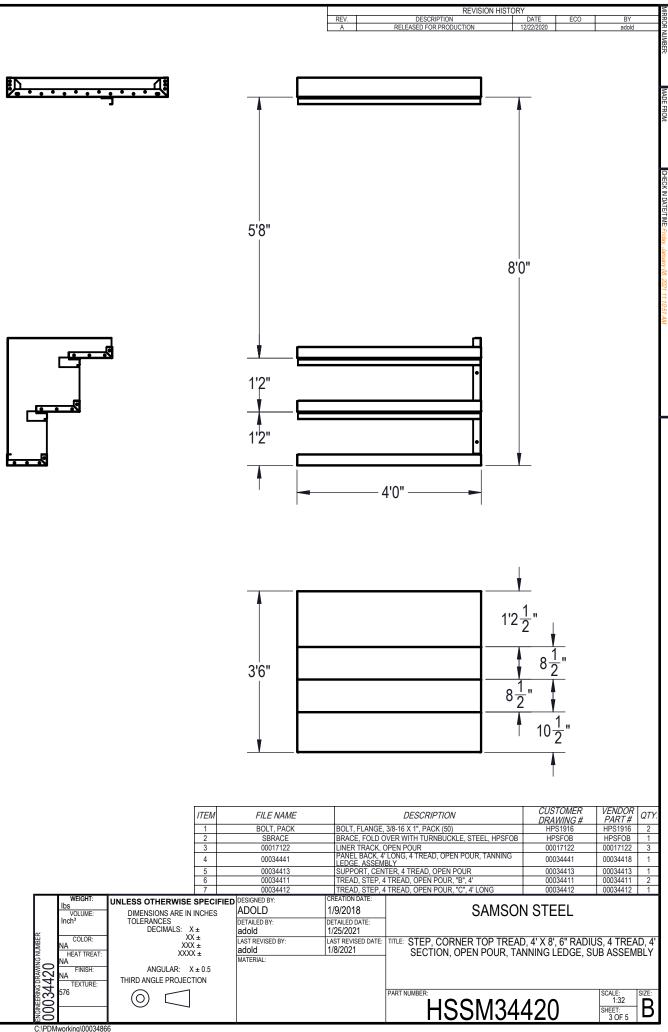

(10)

3

8

....

~

|                                                                                                                                                       | REV.                             | DESCRIPTION                                                                                               | DATE ECO             | BY                |                    |
|-------------------------------------------------------------------------------------------------------------------------------------------------------|----------------------------------|-----------------------------------------------------------------------------------------------------------|----------------------|-------------------|--------------------|
|                                                                                                                                                       | A                                |                                                                                                           | 2/22/2020            | adold             | IRROR NUMBER:      |
|                                                                                                                                                       |                                  |                                                                                                           |                      |                   | UMBE               |
|                                                                                                                                                       |                                  |                                                                                                           |                      |                   | ₽                  |
|                                                                                                                                                       |                                  |                                                                                                           |                      |                   | - 11               |
|                                                                                                                                                       | 5 D                              |                                                                                                           |                      |                   | - 11               |
|                                                                                                                                                       |                                  | <u> </u>                                                                                                  |                      |                   | MA                 |
| <b>A</b>                                                                                                                                              |                                  | •                                                                                                         |                      |                   | ADE FROM           |
|                                                                                                                                                       |                                  | •  ¬                                                                                                      |                      |                   | RON                |
|                                                                                                                                                       |                                  | •                                                                                                         |                      |                   | 7                  |
|                                                                                                                                                       |                                  | •                                                                                                         |                      |                   | - 11               |
|                                                                                                                                                       |                                  | •                                                                                                         |                      |                   | - 11               |
|                                                                                                                                                       |                                  |                                                                                                           |                      |                   | - 11               |
|                                                                                                                                                       |                                  |                                                                                                           |                      |                   | 웈                  |
|                                                                                                                                                       |                                  |                                                                                                           |                      |                   | CHECK IN DATE/TIME |
|                                                                                                                                                       |                                  |                                                                                                           |                      |                   | N DA               |
|                                                                                                                                                       |                                  |                                                                                                           |                      |                   | VIEN               |
| 5'8"                                                                                                                                                  |                                  |                                                                                                           |                      |                   | ME                 |
|                                                                                                                                                       |                                  | ťJ [                                                                                                      |                      |                   | Mon                |
|                                                                                                                                                       |                                  |                                                                                                           |                      |                   | day,               |
|                                                                                                                                                       |                                  |                                                                                                           |                      |                   | Jan                |
|                                                                                                                                                       |                                  |                                                                                                           |                      |                   | uary               |
|                                                                                                                                                       |                                  |                                                                                                           |                      |                   | 25, 2              |
|                                                                                                                                                       |                                  |                                                                                                           |                      |                   | 021                |
|                                                                                                                                                       |                                  |                                                                                                           |                      |                   | 9:20               |
|                                                                                                                                                       |                                  | +  I                                                                                                      |                      |                   | :32 A              |
|                                                                                                                                                       |                                  |                                                                                                           |                      |                   | M                  |
| Ļ                                                                                                                                                     |                                  |                                                                                                           |                      |                   |                    |
|                                                                                                                                                       |                                  |                                                                                                           |                      |                   |                    |
|                                                                                                                                                       |                                  | · ト I                                                                                                     |                      |                   |                    |
| 1'2"                                                                                                                                                  |                                  | •                                                                                                         |                      |                   |                    |
| ' <del>(</del>                                                                                                                                        |                                  |                                                                                                           |                      |                   |                    |
| *                                                                                                                                                     |                                  |                                                                                                           |                      |                   |                    |
|                                                                                                                                                       |                                  |                                                                                                           |                      |                   | <u> </u>           |
|                                                                                                                                                       |                                  |                                                                                                           |                      |                   | Г                  |
| 1'2"                                                                                                                                                  |                                  | •                                                                                                         |                      |                   |                    |
|                                                                                                                                                       |                                  |                                                                                                           |                      |                   |                    |
|                                                                                                                                                       |                                  |                                                                                                           |                      |                   |                    |
| •                                                                                                                                                     |                                  |                                                                                                           |                      |                   |                    |
| I                                                                                                                                                     |                                  |                                                                                                           |                      |                   |                    |
|                                                                                                                                                       |                                  |                                                                                                           |                      |                   |                    |
|                                                                                                                                                       |                                  |                                                                                                           |                      |                   |                    |
| *                                                                                                                                                     |                                  |                                                                                                           |                      |                   |                    |
|                                                                                                                                                       |                                  |                                                                                                           |                      |                   |                    |
| 6"                                                                                                                                                    |                                  |                                                                                                           |                      |                   |                    |
| 1                                                                                                                                                     |                                  |                                                                                                           |                      |                   |                    |
| 8 <u>1</u> "                                                                                                                                          |                                  |                                                                                                           |                      |                   |                    |
| <b>v</b> <sup>v</sup> 2                                                                                                                               |                                  |                                                                                                           |                      |                   |                    |
|                                                                                                                                                       |                                  |                                                                                                           |                      |                   |                    |
| $8\frac{1}{2}"$                                                                                                                                       |                                  |                                                                                                           |                      |                   |                    |
| <u> </u>                                                                                                                                              |                                  |                                                                                                           |                      |                   |                    |
| <b>↓</b> <u><u></u><u></u><u></u><u></u><u></u><u></u><u></u><u></u><u></u><u></u><u></u><u></u><u></u><u></u><u></u><u></u><u></u><u></u><u></u></u> |                                  |                                                                                                           |                      |                   |                    |
| 8 <u>1</u> "                                                                                                                                          |                                  |                                                                                                           |                      |                   |                    |
|                                                                                                                                                       |                                  |                                                                                                           |                      |                   |                    |
| 101 H                                                                                                                                                 |                                  |                                                                                                           |                      |                   |                    |
| $10\frac{1}{2}$ "                                                                                                                                     |                                  |                                                                                                           |                      |                   |                    |
| <u></u>                                                                                                                                               |                                  |                                                                                                           |                      |                   |                    |
| 4                                                                                                                                                     |                                  |                                                                                                           |                      |                   |                    |
|                                                                                                                                                       |                                  |                                                                                                           |                      |                   |                    |
|                                                                                                                                                       |                                  |                                                                                                           |                      |                   |                    |
| FILE NAME                                                                                                                                             |                                  | DESCRIPTION                                                                                               | CUSTOMER             | VENDOR<br>PART #  | QTY.               |
| BOLT, PACK                                                                                                                                            | BOLT. FLANGE                     | 3/8-16 X 1", PACK (50)                                                                                    | DRAWING #<br>HPS1916 | HPS1916           | 2                  |
| SBRACE                                                                                                                                                | BRACE, FOLD O                    | VER WITH TURNBUCKLE, STEEL, HPSFOB                                                                        | HPSFOB               | HPSFOB            | 1                  |
| 00000051                                                                                                                                              | CONNECTOR, C                     | ORNER, 2 1/2" X 1 1/2" X 90°                                                                              | HPSD90C              | HPSD90C           | 1                  |
| 00017122                                                                                                                                              | LINER TRACK, C                   |                                                                                                           | 00017122             | 00017122          | 2                  |
| 00034424<br>00028268                                                                                                                                  | LINER TRACK, H                   | RIGHT OR LEFT, 2'8"                                                                                       | 00034434<br>00028268 | 00034434 00028268 | 1 2                |
| 00028269                                                                                                                                              | LINER TRACK, T                   | READ "B"                                                                                                  | 00028269             | 00028269          | 1                  |
| 00034418                                                                                                                                              | PANEL BACK, LE                   | EFT, 4' LONG, 4 TREAD, OPEN POUR,<br>STEP, TANNING LEDGE, ASSEMBLY<br>TREAD, BENCH, LEFT SIDE, OPEN POUR, | 00034418             | 00034418          | 1                  |
| 00034419                                                                                                                                              | PANEL, STEP, 4                   | TREAD, BENCH, LEFT SIDE, OPEN POUR,                                                                       | 00034419             | + +               | 1                  |
|                                                                                                                                                       | STEP, 4 TREAD,                   | ASSEMBLY<br>90 DEGREE, CORNER, 6" RADIUS FILLER,                                                          |                      | +                 | 1                  |
| 00010294<br>00034413                                                                                                                                  | FITS 10269                       | TER, 4 TREAD, OPEN POUR                                                                                   | 00034413             | 00034413          | 1                  |
| 00034413                                                                                                                                              |                                  | TREAD, CORNER, TREAD "A", OPEN POUR                                                                       | 00034413             | 00034413          | 1                  |
| 00034411                                                                                                                                              | TREAD, STEP, 4                   | TREAD, OPEN POUR, "B", 4'                                                                                 | 00034411             | 00034411          | 2                  |
| 00034412                                                                                                                                              | TREAD, STEP, 4<br>CREATION DATE: | TREAD, OPEN POUR, "C", 4' LONG                                                                            | 00034412             | 00034412          | 1                  |
|                                                                                                                                                       | 1/9/2018                         | SAMSON                                                                                                    |                      |                   |                    |
| OLD<br>ILED BY:                                                                                                                                       | DETAILED DATE:                   | SAIVISUN                                                                                                  | SIEEL                |                   |                    |
| ld                                                                                                                                                    | 1/25/2021                        |                                                                                                           |                      |                   |                    |
| REVISED BY:                                                                                                                                           | LAST REVISED DATE:               |                                                                                                           | D, 4' X 8', 6" RAD   | IUS, 4 TREA       | AD,                |
| ld                                                                                                                                                    | 1/25/2021                        | LEFT, OPEN POUR, TANN                                                                                     | IING LEDGE, SUE      | 3 ASSEMBL         | Y                  |
| RIAL:                                                                                                                                                 |                                  |                                                                                                           |                      |                   |                    |
|                                                                                                                                                       |                                  |                                                                                                           |                      |                   |                    |
|                                                                                                                                                       |                                  | PART NUMBER:                                                                                              |                      |                   | SIZE:              |
|                                                                                                                                                       |                                  |                                                                                                           | 116                  | 1:32              |                    |
|                                                                                                                                                       |                                  | HSSM344                                                                                                   | +10                  | SHEET:<br>2 OF 5  | וט                 |
|                                                                                                                                                       |                                  |                                                                                                           |                      |                   |                    |