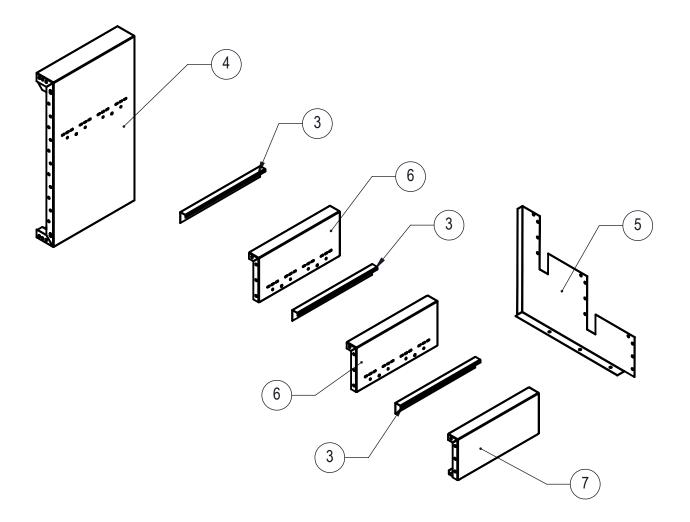

ITEM

|                      |                           | REVISION HISTORY                                                               | /                    |                          |
|----------------------|---------------------------|--------------------------------------------------------------------------------|----------------------|--------------------------|
| Ę                    | REV.                      | DESCRIPTION                                                                    | DATE ECO             | BY<br>adold              |
| L                    | A                         | RELEASED FOR PRODUCTION                                                        | 1/8/2021             | adold                    |
|                      |                           |                                                                                |                      |                          |
|                      |                           |                                                                                |                      |                          |
|                      | ·                         |                                                                                |                      |                          |
|                      |                           |                                                                                |                      | ł                        |
|                      |                           |                                                                                |                      |                          |
| ſ                    |                           | Ī                                                                              |                      |                          |
|                      |                           |                                                                                |                      |                          |
|                      |                           |                                                                                |                      |                          |
|                      |                           |                                                                                |                      |                          |
|                      |                           |                                                                                |                      | ļ                        |
|                      |                           |                                                                                |                      |                          |
|                      |                           |                                                                                |                      |                          |
|                      |                           |                                                                                |                      |                          |
| 5'8"                 | I                         |                                                                                |                      |                          |
|                      |                           |                                                                                |                      |                          |
|                      |                           |                                                                                |                      |                          |
|                      |                           |                                                                                |                      |                          |
|                      |                           | 8'0"                                                                           |                      |                          |
|                      |                           |                                                                                |                      |                          |
|                      |                           |                                                                                |                      |                          |
|                      |                           |                                                                                |                      |                          |
|                      |                           |                                                                                |                      |                          |
|                      |                           | <b>n</b>                                                                       |                      |                          |
| *                    |                           |                                                                                |                      |                          |
|                      |                           |                                                                                |                      |                          |
| 1'2"                 | ı                         |                                                                                |                      |                          |
| ΙZ                   |                           |                                                                                |                      |                          |
| *                    |                           |                                                                                |                      |                          |
|                      |                           |                                                                                |                      | ļ                        |
| 10                   | 1                         |                                                                                |                      |                          |
| 1'2"                 |                           | •                                                                              |                      |                          |
| ¥                    |                           |                                                                                |                      |                          |
| _1_                  | <b>K</b>                  | ¥¥                                                                             |                      |                          |
|                      |                           | 0101                                                                           |                      |                          |
|                      |                           | - 2'0"                                                                         |                      |                          |
|                      | I                         | I                                                                              |                      |                          |
|                      |                           |                                                                                |                      |                          |
|                      |                           |                                                                                |                      |                          |
|                      |                           |                                                                                |                      |                          |
|                      |                           |                                                                                |                      |                          |
|                      |                           | $\bot$                                                                         |                      |                          |
|                      |                           |                                                                                |                      |                          |
| A T                  |                           |                                                                                |                      |                          |
|                      |                           | 1'2 <u>1</u> "                                                                 |                      |                          |
|                      |                           | 2                                                                              |                      |                          |
|                      |                           |                                                                                | 1                    |                          |
|                      |                           |                                                                                | 1                    |                          |
| 3'6"                 |                           | 87                                                                             | <u>.</u> "           |                          |
|                      |                           |                                                                                | <u> </u>             |                          |
|                      |                           | $8\frac{1}{2}$ "                                                               |                      |                          |
|                      |                           | 8 <u>1</u> "                                                                   | 1                    |                          |
|                      |                           |                                                                                | 1                    |                          |
|                      |                           | 10 <sup>-</sup>                                                                | $\frac{1}{2}$ "      |                          |
| Ť.                   |                           |                                                                                | 2                    |                          |
|                      |                           |                                                                                |                      |                          |
|                      |                           |                                                                                | ſ                    |                          |
|                      |                           |                                                                                |                      |                          |
|                      |                           |                                                                                |                      |                          |
| FILE NAME            |                           | DESCRIPTION                                                                    | CUSTOMER             | VENDOR<br>DAPT # QTY.    |
| BOLT, PACK           | BOLT FLANGE               | 3/8-16 X 1", PACK (50)                                                         | DRAWING #<br>HPS1916 | PART # QTT.<br>HPS1916 2 |
| SBRACE               | BRACE, FOLD C             | VER WITH TURNBUCKLE, STEEL, HPSFOB                                             | HPSFOB               | HPSFOB 1                 |
| 00013551             | LINER TRACK, E            | BACK, FITS 13547<br>LONG, 4 TREAD, OPEN POUR, CORNER<br>ANNING LEDGE, ASSEMBLY | 00013551             | 00013551 3               |
| 00034577             | FIRST TREAD, T            | ANNING LEDGE, ASSEMBLY                                                         | 00001110             | 1                        |
| 00034413<br>00034579 | TREAD, STEP 4             | TER, 4 TREAD, OPEN POUR<br>TREAD, OPEN POUR, "B", 2'                           | 00034413<br>00034579 | 00034413 1<br>00034579 2 |
| 00034581             | TREAD, STEP, 4            | TREAD, OPEN POUR, "C", 2' LONG                                                 | 00034581             | 00034581 1               |
|                      | REATION DATE:             | 0414001                                                                        |                      |                          |
|                      | /9/2018                   | SAMSON                                                                         | NSIEEL               |                          |
|                      | ETAILED DATE:<br>/25/2021 |                                                                                |                      |                          |
| T REVISED BY: LA     | AST REVISED DATE:         | TITLE: STEP, CORNER TOP TREAD                                                  | ), 2' X 8', 6" RADIL | JS, 4 TREAD, 4'          |
| old 1<br>ERIAL:      | /8/2021                   | SECTION, OPEN POUR, TAI                                                        | NNING LEDGE, S       | UB ASSEMBLY              |
| LINAL.               |                           |                                                                                |                      |                          |
|                      |                           |                                                                                |                      |                          |
|                      |                           | PART NUMBER:                                                                   |                      | SCALE: SIZE:<br>1:32     |
|                      |                           | HSSM34                                                                         | 582                  | SHEET:                   |
|                      |                           |                                                                                |                      | 4 OF 5                   |
|                      |                           |                                                                                |                      |                          |