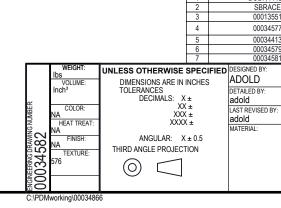

ITEM

|                      |                           | REVISION HISTORY                                                               | /                    |                          |
|----------------------|---------------------------|--------------------------------------------------------------------------------|----------------------|--------------------------|
| Ę                    | REV.                      | DESCRIPTION                                                                    | DATE ECO             | BY<br>adold              |
| L                    | A                         | RELEASED FOR PRODUCTION                                                        | 1/8/2021             | adold                    |
|                      |                           |                                                                                |                      |                          |
|                      |                           |                                                                                |                      |                          |
|                      | ·                         |                                                                                |                      |                          |
|                      |                           |                                                                                |                      | ł                        |
|                      |                           |                                                                                |                      |                          |
| ſ                    |                           | Ī                                                                              |                      |                          |
|                      |                           |                                                                                |                      |                          |
|                      |                           |                                                                                |                      |                          |
|                      |                           |                                                                                |                      |                          |
|                      |                           |                                                                                |                      | ļ                        |
|                      |                           |                                                                                |                      |                          |
|                      |                           |                                                                                |                      |                          |
|                      |                           |                                                                                |                      |                          |
| 5'8"                 | I                         |                                                                                |                      |                          |
|                      |                           |                                                                                |                      |                          |
|                      |                           |                                                                                |                      |                          |
|                      |                           |                                                                                |                      |                          |
|                      |                           | 8'0"                                                                           |                      |                          |
|                      |                           |                                                                                |                      |                          |
|                      |                           |                                                                                |                      |                          |
|                      |                           |                                                                                |                      |                          |
|                      |                           |                                                                                |                      |                          |
|                      |                           | <b>n</b>                                                                       |                      |                          |
| *                    |                           |                                                                                |                      |                          |
|                      |                           |                                                                                |                      |                          |
| 1'2"                 | ı                         |                                                                                |                      |                          |
| ΙZ                   |                           |                                                                                |                      |                          |
| *                    |                           |                                                                                |                      |                          |
|                      |                           |                                                                                |                      | ļ                        |
| 10                   | 1                         |                                                                                |                      |                          |
| 1'2"                 |                           | •                                                                              |                      |                          |
| ¥                    |                           |                                                                                |                      |                          |
| _1_                  | <b>K</b>                  | ¥¥                                                                             |                      |                          |
|                      |                           | 0101                                                                           |                      |                          |
|                      |                           | - 2'0"                                                                         |                      |                          |
|                      | I                         | I                                                                              |                      |                          |
|                      |                           |                                                                                |                      |                          |
|                      |                           |                                                                                |                      |                          |
|                      |                           |                                                                                |                      |                          |
|                      |                           |                                                                                |                      |                          |
|                      |                           | $\bot$                                                                         |                      |                          |
|                      |                           |                                                                                |                      |                          |
| A T                  |                           |                                                                                |                      |                          |
|                      |                           | 1'2 <u>1</u> "                                                                 |                      |                          |
|                      |                           | 2                                                                              |                      |                          |
|                      |                           |                                                                                | 1                    |                          |
|                      |                           |                                                                                | 1                    |                          |
| 3'6"                 |                           | 87                                                                             | <u>.</u> "           |                          |
|                      |                           |                                                                                | <u> </u>             |                          |
|                      |                           | $8\frac{1}{2}$ "                                                               |                      |                          |
|                      |                           | 8 <u>1</u> "                                                                   | 1                    |                          |
|                      |                           |                                                                                | 1                    |                          |
|                      |                           | 10 <sup>-</sup>                                                                | $\frac{1}{2}$ "      |                          |
| Ť.                   |                           |                                                                                | 2                    |                          |
|                      |                           |                                                                                |                      |                          |
|                      |                           |                                                                                | ſ                    |                          |
|                      |                           |                                                                                |                      |                          |
|                      |                           |                                                                                |                      |                          |
| FILE NAME            |                           | DESCRIPTION                                                                    | CUSTOMER             | VENDOR<br>DAPT # QTY.    |
| BOLT, PACK           | BOLT FLANGE               | 3/8-16 X 1", PACK (50)                                                         | DRAWING #<br>HPS1916 | PART # QTT.<br>HPS1916 2 |
| SBRACE               | BRACE, FOLD C             | VER WITH TURNBUCKLE, STEEL, HPSFOB                                             | HPSFOB               | HPSFOB 1                 |
| 00013551             | LINER TRACK, E            | BACK, FITS 13547<br>LONG, 4 TREAD, OPEN POUR, CORNER<br>ANNING LEDGE, ASSEMBLY | 00013551             | 00013551 3               |
| 00034577             | FIRST TREAD, T            | ANNING LEDGE, ASSEMBLY                                                         | 00001110             | 1                        |
| 00034413<br>00034579 | TREAD, STEP 4             | TER, 4 TREAD, OPEN POUR<br>TREAD, OPEN POUR, "B", 2'                           | 00034413<br>00034579 | 00034413 1<br>00034579 2 |
| 00034581             | TREAD, STEP, 4            | TREAD, OPEN POUR, "C", 2' LONG                                                 | 00034581             | 00034581 1               |
|                      | REATION DATE:             | 0414001                                                                        |                      |                          |
|                      | /9/2018                   | SAMSON                                                                         | NSIEEL               |                          |
|                      | ETAILED DATE:<br>/25/2021 |                                                                                |                      |                          |
| T REVISED BY: LA     | AST REVISED DATE:         | TITLE: STEP, CORNER TOP TREAD                                                  | ), 2' X 8', 6" RADIL | JS, 4 TREAD, 4'          |
| old 1<br>ERIAL:      | /8/2021                   | SECTION, OPEN POUR, TAI                                                        | NNING LEDGE, S       | UB ASSEMBLY              |
| LINAL.               |                           |                                                                                |                      |                          |
|                      |                           |                                                                                |                      |                          |
|                      |                           | PART NUMBER:                                                                   |                      | SCALE: SIZE:<br>1:32     |
|                      |                           | HSSM34                                                                         | 582                  | SHEET:                   |
|                      |                           |                                                                                |                      | 4 OF 5                   |
|                      |                           |                                                                                |                      |                          |