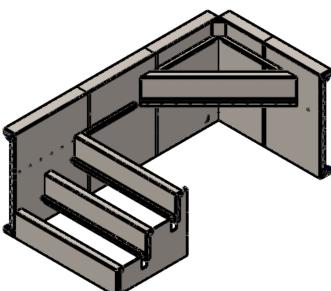

|                        | REV.                       | REVISION HISTORY         REV.         DESCRIPTION         DATE         ECO         BY         CA           A         RELEASED FOR PRODUCTION         1/8/2021         adold         X |                                                                                                                                                                                                                    |                        |                         |                     |
|------------------------|----------------------------|---------------------------------------------------------------------------------------------------------------------------------------------------------------------------------------|--------------------------------------------------------------------------------------------------------------------------------------------------------------------------------------------------------------------|------------------------|-------------------------|---------------------|
|                        | A                          | RELEASED FOR P                                                                                                                                                                        | RODUCTION                                                                                                                                                                                                          | 1/8/2021               | adold                   | MIRROR NUMBER:      |
|                        |                            |                                                                                                                                                                                       |                                                                                                                                                                                                                    |                        |                         | BER:                |
|                        |                            |                                                                                                                                                                                       |                                                                                                                                                                                                                    |                        |                         |                     |
|                        |                            |                                                                                                                                                                                       |                                                                                                                                                                                                                    |                        |                         | MADE FROM:          |
|                        |                            |                                                                                                                                                                                       |                                                                                                                                                                                                                    |                        |                         | ROM:                |
|                        |                            |                                                                                                                                                                                       |                                                                                                                                                                                                                    |                        |                         |                     |
|                        |                            |                                                                                                                                                                                       |                                                                                                                                                                                                                    |                        |                         |                     |
|                        |                            |                                                                                                                                                                                       | 8                                                                                                                                                                                                                  |                        |                         | CHECK               |
| 1                      |                            | 1                                                                                                                                                                                     | ÎI                                                                                                                                                                                                                 |                        |                         | CHECK IN DATE/TIME: |
| H                      |                            | ł                                                                                                                                                                                     |                                                                                                                                                                                                                    |                        |                         | E/TIME:             |
|                        |                            | 1                                                                                                                                                                                     |                                                                                                                                                                                                                    |                        |                         | Monday,             |
|                        |                            |                                                                                                                                                                                       |                                                                                                                                                                                                                    |                        | <b>≜</b>                | Januari             |
|                        |                            |                                                                                                                                                                                       |                                                                                                                                                                                                                    |                        |                         | v 25, 20.           |
|                        |                            |                                                                                                                                                                                       |                                                                                                                                                                                                                    |                        |                         | 21 9:26:            |
|                        |                            |                                                                                                                                                                                       |                                                                                                                                                                                                                    |                        |                         | 30 A.M              |
|                        |                            |                                                                                                                                                                                       |                                                                                                                                                                                                                    | N                      |                         |                     |
|                        |                            |                                                                                                                                                                                       |                                                                                                                                                                                                                    |                        | 8'0"                    |                     |
|                        |                            |                                                                                                                                                                                       |                                                                                                                                                                                                                    |                        |                         |                     |
| _ <b>q</b>             |                            | <u>д (</u>                                                                                                                                                                            |                                                                                                                                                                                                                    |                        |                         |                     |
|                        |                            | ti t                                                                                                                                                                                  |                                                                                                                                                                                                                    |                        |                         | H                   |
|                        |                            |                                                                                                                                                                                       |                                                                                                                                                                                                                    |                        |                         |                     |
| -                      |                            |                                                                                                                                                                                       |                                                                                                                                                                                                                    |                        |                         |                     |
|                        |                            | <u> </u>                                                                                                                                                                              |                                                                                                                                                                                                                    |                        |                         |                     |
|                        |                            |                                                                                                                                                                                       |                                                                                                                                                                                                                    |                        |                         |                     |
| )"                     |                            |                                                                                                                                                                                       |                                                                                                                                                                                                                    |                        |                         |                     |
|                        |                            |                                                                                                                                                                                       |                                                                                                                                                                                                                    |                        |                         |                     |
|                        |                            |                                                                                                                                                                                       |                                                                                                                                                                                                                    |                        |                         |                     |
|                        |                            |                                                                                                                                                                                       |                                                                                                                                                                                                                    |                        |                         |                     |
|                        |                            |                                                                                                                                                                                       |                                                                                                                                                                                                                    |                        |                         |                     |
|                        |                            |                                                                                                                                                                                       |                                                                                                                                                                                                                    |                        |                         |                     |
|                        |                            |                                                                                                                                                                                       |                                                                                                                                                                                                                    |                        |                         |                     |
|                        |                            |                                                                                                                                                                                       | 3'6"                                                                                                                                                                                                               |                        |                         |                     |
|                        |                            |                                                                                                                                                                                       |                                                                                                                                                                                                                    |                        |                         |                     |
|                        |                            |                                                                                                                                                                                       |                                                                                                                                                                                                                    |                        |                         |                     |
|                        |                            |                                                                                                                                                                                       |                                                                                                                                                                                                                    |                        |                         |                     |
| Į                      |                            | l                                                                                                                                                                                     |                                                                                                                                                                                                                    |                        |                         |                     |
| •                      |                            | •                                                                                                                                                                                     | •                                                                                                                                                                                                                  |                        |                         |                     |
|                        |                            |                                                                                                                                                                                       |                                                                                                                                                                                                                    |                        |                         |                     |
|                        |                            | 000000                                                                                                                                                                                |                                                                                                                                                                                                                    | CUSTOMER               | VENDOR                  |                     |
| FILE NAME<br>HPSFOB    |                            | DESCRIPT                                                                                                                                                                              |                                                                                                                                                                                                                    | DRAWING #<br>HPSFOB    | PART# 01                |                     |
| BOLT, PACK<br>00034582 | BOLT, FLAN<br>STEP, COR    | GE, 3/8-16 X 1", PACK<br>VER TOP TREAD, 2' X<br>PEN POUR TANNING                                                                                                                      | (50)<br>8', 6" RADIUS, 4 TREAD, 4'                                                                                                                                                                                 | HPS1916<br>HSSM34582   | HPS1916 5<br>00034582 1 | -                   |
| 00034416               | STEP, CORI                 | NER TOP TREAD, 4'X                                                                                                                                                                    | B', 6" RADIUS, 4 TREAD,<br>IGE, SUB ASSEMBLY                                                                                                                                                                       | HSSM34416              | 00034416 1              | 1                   |
| 00034502 00034420      | RIGHT, OPE<br>STEP, CORI   | NER TOP TREAD, 4'X<br>N POUR, TANNING LE<br>NER TOP TREAD, 4'X                                                                                                                        | (50)<br>8.6" RADIUS, 4 TREAD, 4"<br>9.6" RADIUS, 4 TREAD,<br>6.6" SUB ASSEMBLY<br>8.6" RADIUS, 4 TREAD,<br>DGE, SUB ASSEMBLY<br>9.6" RADIUS, 4 TREAD, 4"<br>1.6" GRADIUS, 4 TREAD, 4"<br>1.6" GRADIUS, 4 TREAD, 4" | HSSM34502<br>HSSM34420 | 00034502 1 00034420 3   | -                   |
| GIGNED BY:             | CREATION DATE.             | PEN POUR, TANNING                                                                                                                                                                     |                                                                                                                                                                                                                    |                        | 00034420 3              |                     |
| OLD<br>TAILED BY:      | 1/8/2021<br>DETAILED DATE: | _                                                                                                                                                                                     | SAMSON                                                                                                                                                                                                             | NSTEEL                 |                         |                     |
| T REVISED BY:          | 1/25/2021                  | TE: TITLE: STFP (                                                                                                                                                                     | ORNER TOP TREAT                                                                                                                                                                                                    | D. 8' X 22'. 6" RA     | DIUS, 4 TRFAD           | -                   |
| old<br>TERIAL:         | 1/25/2021                  |                                                                                                                                                                                       | PEN POUR, 5'8" TAN                                                                                                                                                                                                 | INING LEDGE, A         | SSEMBLY                 |                     |
|                        |                            |                                                                                                                                                                                       |                                                                                                                                                                                                                    |                        |                         |                     |
|                        |                            | PART NUMBER:                                                                                                                                                                          | 100040                                                                                                                                                                                                             | 00                     | SCALE: SIZE:<br>1:32    |                     |
|                        |                            |                                                                                                                                                                                       | <u> </u>                                                                                                                                                                                                           | <u>66</u>              | SHEET:<br>1 OF 5        |                     |
|                        |                            |                                                                                                                                                                                       |                                                                                                                                                                                                                    |                        |                         |                     |