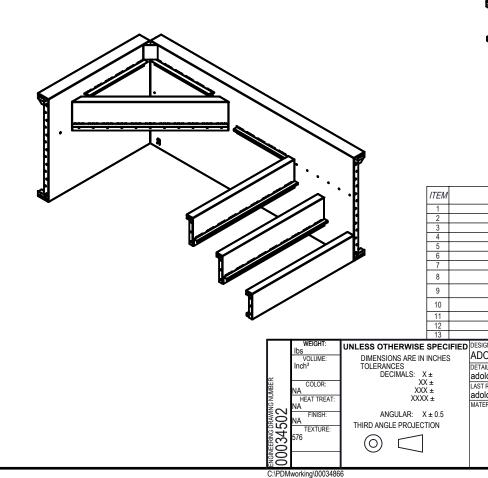

ITEM

|                      |                           | REVISION HISTORY                                                               | /                    |                          |
|----------------------|---------------------------|--------------------------------------------------------------------------------|----------------------|--------------------------|
| Ę                    | REV.                      | DESCRIPTION                                                                    | DATE ECO             | BY<br>adold              |
| L                    | A                         | RELEASED FOR PRODUCTION                                                        | 1/8/2021             | adold                    |
|                      |                           |                                                                                |                      |                          |
|                      |                           |                                                                                |                      |                          |
|                      | ·                         |                                                                                |                      |                          |
|                      |                           |                                                                                |                      | ł                        |
|                      |                           |                                                                                |                      |                          |
| ſ                    |                           | Ī                                                                              |                      |                          |
|                      |                           |                                                                                |                      |                          |
|                      |                           |                                                                                |                      |                          |
|                      |                           |                                                                                |                      |                          |
|                      |                           |                                                                                |                      | ļ                        |
|                      |                           |                                                                                |                      |                          |
|                      |                           |                                                                                |                      |                          |
|                      |                           |                                                                                |                      |                          |
| 5'8"                 | I                         |                                                                                |                      |                          |
|                      |                           |                                                                                |                      |                          |
|                      |                           |                                                                                |                      |                          |
|                      |                           |                                                                                |                      |                          |
|                      |                           | 8'0"                                                                           |                      |                          |
|                      |                           |                                                                                |                      |                          |
|                      |                           |                                                                                |                      |                          |
|                      |                           |                                                                                |                      |                          |
|                      |                           |                                                                                |                      |                          |
|                      |                           | <b>n</b>                                                                       |                      |                          |
| *                    |                           |                                                                                |                      |                          |
|                      |                           |                                                                                |                      |                          |
| 1'2"                 | ı                         |                                                                                |                      |                          |
| ΙZ                   |                           |                                                                                |                      |                          |
| *                    |                           |                                                                                |                      |                          |
|                      |                           |                                                                                |                      | ļ                        |
| 10                   | 1                         |                                                                                |                      |                          |
| 1'2"                 |                           | •                                                                              |                      |                          |
| ¥                    |                           |                                                                                |                      |                          |
| _1_                  | <b>K</b>                  | ¥¥                                                                             |                      |                          |
|                      |                           | 0101                                                                           |                      |                          |
|                      |                           | - 2'0"                                                                         |                      |                          |
|                      | I                         | I                                                                              |                      |                          |
|                      |                           |                                                                                |                      |                          |
|                      |                           |                                                                                |                      |                          |
|                      |                           |                                                                                |                      |                          |
|                      |                           |                                                                                |                      |                          |
|                      |                           | $\bot$                                                                         |                      |                          |
|                      |                           |                                                                                |                      |                          |
| A T                  |                           |                                                                                |                      |                          |
|                      |                           | 1'2 <u>1</u> "                                                                 |                      |                          |
|                      |                           | 2                                                                              |                      |                          |
|                      |                           |                                                                                | 1                    |                          |
|                      |                           |                                                                                | 1                    |                          |
| 3'6"                 |                           | 87                                                                             | <u>.</u> "           |                          |
|                      |                           |                                                                                | <u> </u>             |                          |
|                      |                           | $8\frac{1}{2}$ "                                                               |                      |                          |
|                      |                           | 8 <u>1</u> "                                                                   | 1                    |                          |
|                      |                           |                                                                                | 1                    |                          |
|                      |                           | 10 <sup>-</sup>                                                                | $\frac{1}{2}$ "      |                          |
| Ť.                   |                           |                                                                                | 2                    |                          |
|                      |                           |                                                                                |                      |                          |
|                      |                           |                                                                                | ſ                    |                          |
|                      |                           |                                                                                |                      |                          |
|                      |                           |                                                                                |                      |                          |
| FILE NAME            |                           | DESCRIPTION                                                                    | CUSTOMER             | VENDOR<br>DAPT # QTY.    |
| BOLT, PACK           | BOLT FLANGE               | 3/8-16 X 1", PACK (50)                                                         | DRAWING #<br>HPS1916 | PART # QTT.<br>HPS1916 2 |
| SBRACE               | BRACE, FOLD C             | VER WITH TURNBUCKLE, STEEL, HPSFOB                                             | HPSFOB               | HPSFOB 1                 |
| 00013551             | LINER TRACK, E            | BACK, FITS 13547<br>LONG, 4 TREAD, OPEN POUR, CORNER<br>ANNING LEDGE, ASSEMBLY | 00013551             | 00013551 3               |
| 00034577             | FIRST TREAD, T            | ANNING LEDGE, ASSEMBLY                                                         | 00001110             | 1                        |
| 00034413<br>00034579 | TREAD, STEP 4             | TER, 4 TREAD, OPEN POUR<br>TREAD, OPEN POUR, "B", 2'                           | 00034413<br>00034579 | 00034413 1<br>00034579 2 |
| 00034581             | TREAD, STEP, 4            | TREAD, OPEN POUR, "C", 2' LONG                                                 | 00034581             | 00034581 1               |
|                      | REATION DATE:             | 0414001                                                                        |                      |                          |
|                      | /9/2018                   | SAMSON                                                                         | NSIEEL               |                          |
|                      | ETAILED DATE:<br>/25/2021 |                                                                                |                      |                          |
| T REVISED BY: LA     | AST REVISED DATE:         | TITLE: STEP, CORNER TOP TREAD                                                  | ), 2' X 8', 6" RADIL | JS, 4 TREAD, 4'          |
| old 1<br>ERIAL:      | /8/2021                   | SECTION, OPEN POUR, TAI                                                        | NNING LEDGE, S       | UB ASSEMBLY              |
| LINAL.               |                           |                                                                                |                      |                          |
|                      |                           |                                                                                |                      |                          |
|                      |                           | PART NUMBER:                                                                   |                      | SCALE: SIZE:<br>1:32     |
|                      |                           | HSSM34                                                                         | 582                  | SHEET:                   |
|                      |                           |                                                                                |                      | 4 OF 5                   |
|                      |                           |                                                                                |                      |                          |