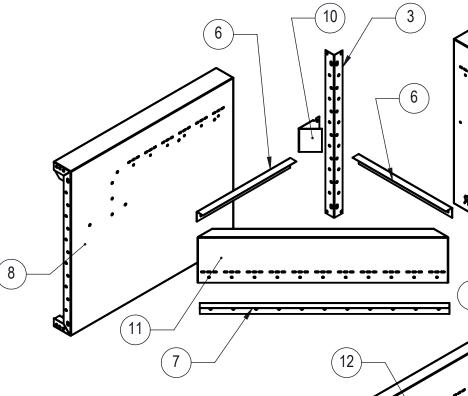

(10)

3

8

....

~

|                                                                                                                                                       | REV.                             | DESCRIPTION                                                                                               | DATE ECO             | BY                |                    |
|-------------------------------------------------------------------------------------------------------------------------------------------------------|----------------------------------|-----------------------------------------------------------------------------------------------------------|----------------------|-------------------|--------------------|
|                                                                                                                                                       | A                                |                                                                                                           | 2/22/2020            | adold             | IRROR NUMBER:      |
|                                                                                                                                                       |                                  |                                                                                                           |                      |                   | UMBE               |
|                                                                                                                                                       |                                  |                                                                                                           |                      |                   | ₽                  |
|                                                                                                                                                       |                                  |                                                                                                           |                      |                   | - 11               |
|                                                                                                                                                       | 5 D                              |                                                                                                           |                      |                   | - 11               |
|                                                                                                                                                       |                                  | <u> </u>                                                                                                  |                      |                   | MA                 |
| <b>A</b>                                                                                                                                              |                                  | •                                                                                                         |                      |                   | ADE FROM           |
|                                                                                                                                                       |                                  | •  ¬                                                                                                      |                      |                   | RON                |
|                                                                                                                                                       |                                  | •                                                                                                         |                      |                   | 7                  |
|                                                                                                                                                       |                                  | •                                                                                                         |                      |                   | - 11               |
|                                                                                                                                                       |                                  | •                                                                                                         |                      |                   | - 11               |
|                                                                                                                                                       |                                  |                                                                                                           |                      |                   | - 11               |
|                                                                                                                                                       |                                  |                                                                                                           |                      |                   | 웈                  |
|                                                                                                                                                       |                                  |                                                                                                           |                      |                   | CHECK IN DATE/TIME |
|                                                                                                                                                       |                                  |                                                                                                           |                      |                   | N DA               |
|                                                                                                                                                       |                                  |                                                                                                           |                      |                   | VIEN               |
| 5'8"                                                                                                                                                  |                                  |                                                                                                           |                      |                   | ME                 |
|                                                                                                                                                       |                                  | ťJ [                                                                                                      |                      |                   | Mon                |
|                                                                                                                                                       |                                  |                                                                                                           |                      |                   | day,               |
|                                                                                                                                                       |                                  |                                                                                                           |                      |                   | Jan                |
|                                                                                                                                                       |                                  |                                                                                                           |                      |                   | uary               |
|                                                                                                                                                       |                                  |                                                                                                           |                      |                   | 25, 2              |
|                                                                                                                                                       |                                  |                                                                                                           |                      |                   | 021                |
|                                                                                                                                                       |                                  |                                                                                                           |                      |                   | 9:20               |
|                                                                                                                                                       |                                  | +  I                                                                                                      |                      |                   | :32 A              |
|                                                                                                                                                       |                                  |                                                                                                           |                      |                   | M                  |
| Ļ                                                                                                                                                     |                                  |                                                                                                           |                      |                   |                    |
|                                                                                                                                                       |                                  |                                                                                                           |                      |                   |                    |
|                                                                                                                                                       |                                  | · ト I                                                                                                     |                      |                   |                    |
| 1'2"                                                                                                                                                  |                                  | •                                                                                                         |                      |                   |                    |
| ' <del>(</del>                                                                                                                                        |                                  |                                                                                                           |                      |                   |                    |
| *                                                                                                                                                     |                                  |                                                                                                           |                      |                   |                    |
|                                                                                                                                                       |                                  |                                                                                                           |                      |                   | <u> </u>           |
|                                                                                                                                                       |                                  |                                                                                                           |                      |                   | Г                  |
| 1'2"                                                                                                                                                  |                                  | •                                                                                                         |                      |                   |                    |
|                                                                                                                                                       |                                  |                                                                                                           |                      |                   |                    |
|                                                                                                                                                       |                                  |                                                                                                           |                      |                   |                    |
| •                                                                                                                                                     |                                  |                                                                                                           |                      |                   |                    |
| I                                                                                                                                                     |                                  |                                                                                                           |                      |                   |                    |
|                                                                                                                                                       |                                  |                                                                                                           |                      |                   |                    |
|                                                                                                                                                       |                                  |                                                                                                           |                      |                   |                    |
| *                                                                                                                                                     |                                  |                                                                                                           |                      |                   |                    |
|                                                                                                                                                       |                                  |                                                                                                           |                      |                   |                    |
| 6"                                                                                                                                                    |                                  |                                                                                                           |                      |                   |                    |
| 1                                                                                                                                                     |                                  |                                                                                                           |                      |                   |                    |
| 8 <u>1</u> "                                                                                                                                          |                                  |                                                                                                           |                      |                   |                    |
| <b>v</b> <sup>v</sup> 2                                                                                                                               |                                  |                                                                                                           |                      |                   |                    |
|                                                                                                                                                       |                                  |                                                                                                           |                      |                   |                    |
| $8\frac{1}{2}"$                                                                                                                                       |                                  |                                                                                                           |                      |                   |                    |
| <u> </u>                                                                                                                                              |                                  |                                                                                                           |                      |                   |                    |
| <b>↓</b> <u><u></u><u></u><u></u><u></u><u></u><u></u><u></u><u></u><u></u><u></u><u></u><u></u><u></u><u></u><u></u><u></u><u></u><u></u><u></u></u> |                                  |                                                                                                           |                      |                   |                    |
| 8 <u>1</u> "                                                                                                                                          |                                  |                                                                                                           |                      |                   |                    |
|                                                                                                                                                       |                                  |                                                                                                           |                      |                   |                    |
| 101 H                                                                                                                                                 |                                  |                                                                                                           |                      |                   |                    |
| $10\frac{1}{2}$ "                                                                                                                                     |                                  |                                                                                                           |                      |                   |                    |
| <u></u>                                                                                                                                               |                                  |                                                                                                           |                      |                   |                    |
| 4                                                                                                                                                     |                                  |                                                                                                           |                      |                   |                    |
|                                                                                                                                                       |                                  |                                                                                                           |                      |                   |                    |
|                                                                                                                                                       |                                  |                                                                                                           |                      |                   |                    |
| FILE NAME                                                                                                                                             |                                  | DESCRIPTION                                                                                               | CUSTOMER             | VENDOR<br>PART #  | QTY.               |
| BOLT, PACK                                                                                                                                            | BOLT. FLANGE                     | 3/8-16 X 1", PACK (50)                                                                                    | DRAWING #<br>HPS1916 | HPS1916           | 2                  |
| SBRACE                                                                                                                                                | BRACE, FOLD O                    | VER WITH TURNBUCKLE, STEEL, HPSFOB                                                                        | HPSFOB               | HPSFOB            | 1                  |
| 00000051                                                                                                                                              | CONNECTOR, C                     | ORNER, 2 1/2" X 1 1/2" X 90°                                                                              | HPSD90C              | HPSD90C           | 1                  |
| 00017122                                                                                                                                              | LINER TRACK, C                   |                                                                                                           | 00017122             | 00017122          | 2                  |
| 00034424<br>00028268                                                                                                                                  | LINER TRACK, H                   | RIGHT OR LEFT, 2'8"                                                                                       | 00034434<br>00028268 | 00034434 00028268 | 1 2                |
| 00028269                                                                                                                                              | LINER TRACK, T                   | READ "B"                                                                                                  | 00028269             | 00028269          | 1                  |
| 00034418                                                                                                                                              | PANEL BACK, LE                   | EFT, 4' LONG, 4 TREAD, OPEN POUR,<br>STEP, TANNING LEDGE, ASSEMBLY<br>TREAD, BENCH, LEFT SIDE, OPEN POUR, | 00034418             | 00034418          | 1                  |
| 00034419                                                                                                                                              | PANEL, STEP, 4                   | TREAD, BENCH, LEFT SIDE, OPEN POUR,                                                                       | 00034419             | + +               | 1                  |
|                                                                                                                                                       | STEP, 4 TREAD,                   | ASSEMBLY<br>90 DEGREE, CORNER, 6" RADIUS FILLER,                                                          |                      | +                 | 1                  |
| 00010294<br>00034413                                                                                                                                  | FITS 10269                       | TER, 4 TREAD, OPEN POUR                                                                                   | 00034413             | 00034413          | 1                  |
| 00034413                                                                                                                                              |                                  | TREAD, CORNER, TREAD "A", OPEN POUR                                                                       | 00034413             | 00034413          | 1                  |
| 00034411                                                                                                                                              | TREAD, STEP, 4                   | TREAD, OPEN POUR, "B", 4'                                                                                 | 00034411             | 00034411          | 2                  |
| 00034412                                                                                                                                              | TREAD, STEP, 4<br>CREATION DATE: | TREAD, OPEN POUR, "C", 4' LONG                                                                            | 00034412             | 00034412          | 1                  |
|                                                                                                                                                       | 1/9/2018                         | SAMSON                                                                                                    |                      |                   |                    |
| OLD<br>ILED BY:                                                                                                                                       | DETAILED DATE:                   | SAIVISUN                                                                                                  | SIEEL                |                   |                    |
| ld                                                                                                                                                    | 1/25/2021                        |                                                                                                           |                      |                   |                    |
| REVISED BY:                                                                                                                                           | LAST REVISED DATE:               |                                                                                                           | D, 4' X 8', 6" RAD   | IUS, 4 TREA       | AD,                |
| ld                                                                                                                                                    | 1/25/2021                        | LEFT, OPEN POUR, TANN                                                                                     | IING LEDGE, SUE      | 3 ASSEMBL         | Y                  |
| RIAL:                                                                                                                                                 |                                  |                                                                                                           |                      |                   |                    |
|                                                                                                                                                       |                                  |                                                                                                           |                      |                   |                    |
|                                                                                                                                                       |                                  | PART NUMBER:                                                                                              |                      |                   | SIZE:              |
|                                                                                                                                                       |                                  |                                                                                                           | 116                  | 1:32              |                    |
|                                                                                                                                                       |                                  | HSSM344                                                                                                   | +10                  | SHEET:<br>2 OF 5  | וט                 |
|                                                                                                                                                       |                                  |                                                                                                           |                      |                   |                    |