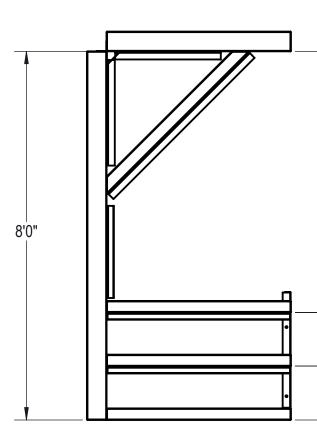

- 1. THESE ARE FINISHED DIMENSIONS READY FOR THE LINER.
- 2. DIMENSIONS ARE FROM INSIDE POOL PANELS.
- 3. ROPE AND FLOAT ASSEMBLY SHOULD BE INSTALLED IN ACCORDANCE WITH CURRENT ANSI/ASPS/ICC REGULATIONS
- 4. HYDRA LINER TRACK FOR STEPS IS INSTALLED WITH THE BARB FACING THE RISER WALL ON THE STEP.

EXCAVATION NOTES:

- 5. ROUGH EXCAVATION SHOULD BE 2" DEEPER IN EACH INSTANCE.
- 6. SOIL TO HAVE MINIMUM BEARING CAPACITY OF 1500 PSF.
- 7. LOCATE TOP OF POOL AT LEAST 6" ABOVE THE SURROUNDING LAND ELEVATION.
- 8. SEE "OVER DIG DETAIL" FOR EXCAVATION AROUND POOL.
- 9. FILL VOIDS UNDER BASE OF PANELS AND TAMP WELL.
- 10. BACK FILL WITH NON-EXPANSIVE MATERIAL.
- 11. FOLLOW ALL CURRENT ANSI / APSP / ICC GUIDELINES FOR RESIDENTIAL POOLS <u>IMPORTANT NOTES:</u>