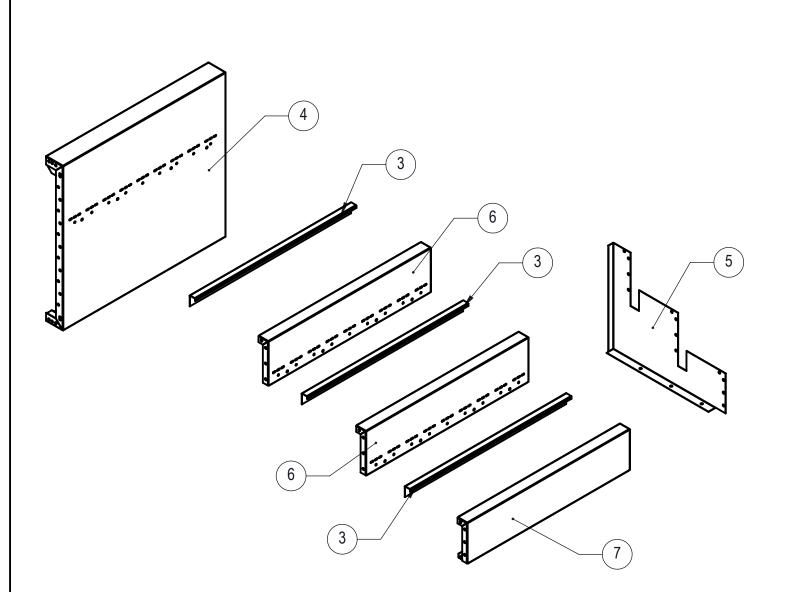

(10)

3

8

....

~

|                                                                                                                                                       | REV.                             | DESCRIPTION                                                                                               | DATE ECO             | BY                |                    |
|-------------------------------------------------------------------------------------------------------------------------------------------------------|----------------------------------|-----------------------------------------------------------------------------------------------------------|----------------------|-------------------|--------------------|
|                                                                                                                                                       | A                                |                                                                                                           | 2/22/2020            | adold             | IRROR NUMBER:      |
|                                                                                                                                                       |                                  |                                                                                                           |                      |                   | UMBE               |
|                                                                                                                                                       |                                  |                                                                                                           |                      |                   | ₽                  |
|                                                                                                                                                       |                                  |                                                                                                           |                      |                   | - 11               |
|                                                                                                                                                       | 5 D                              |                                                                                                           |                      |                   | - 11               |
|                                                                                                                                                       |                                  | <u> </u>                                                                                                  |                      |                   | MA                 |
| <b>A</b>                                                                                                                                              |                                  | •                                                                                                         |                      |                   | ADE FROM           |
|                                                                                                                                                       |                                  | •  ¬                                                                                                      |                      |                   | RON                |
|                                                                                                                                                       |                                  | •                                                                                                         |                      |                   | 7                  |
|                                                                                                                                                       |                                  | •                                                                                                         |                      |                   | - 11               |
|                                                                                                                                                       |                                  | •                                                                                                         |                      |                   | - 11               |
|                                                                                                                                                       |                                  |                                                                                                           |                      |                   | - 11               |
|                                                                                                                                                       |                                  |                                                                                                           |                      |                   | 웈                  |
|                                                                                                                                                       |                                  |                                                                                                           |                      |                   | CHECK IN DATE/TIME |
|                                                                                                                                                       |                                  |                                                                                                           |                      |                   | N DA               |
|                                                                                                                                                       |                                  |                                                                                                           |                      |                   | VIEN               |
| 5'8"                                                                                                                                                  |                                  |                                                                                                           |                      |                   | ME                 |
|                                                                                                                                                       |                                  | ťJ [                                                                                                      |                      |                   | Mon                |
|                                                                                                                                                       |                                  |                                                                                                           |                      |                   | day,               |
|                                                                                                                                                       |                                  |                                                                                                           |                      |                   | Jan                |
|                                                                                                                                                       |                                  |                                                                                                           |                      |                   | uary               |
|                                                                                                                                                       |                                  |                                                                                                           |                      |                   | 25, 2              |
|                                                                                                                                                       |                                  |                                                                                                           |                      |                   | 021                |
|                                                                                                                                                       |                                  |                                                                                                           |                      |                   | 9:20               |
|                                                                                                                                                       |                                  | +  I                                                                                                      |                      |                   | :32 A              |
|                                                                                                                                                       |                                  |                                                                                                           |                      |                   | M                  |
| Ļ                                                                                                                                                     |                                  |                                                                                                           |                      |                   |                    |
|                                                                                                                                                       |                                  |                                                                                                           |                      |                   |                    |
|                                                                                                                                                       |                                  | · ト I                                                                                                     |                      |                   |                    |
| 1'2"                                                                                                                                                  |                                  | •                                                                                                         |                      |                   |                    |
| ' <del>(</del>                                                                                                                                        |                                  |                                                                                                           |                      |                   |                    |
| *                                                                                                                                                     |                                  |                                                                                                           |                      |                   |                    |
|                                                                                                                                                       |                                  |                                                                                                           |                      |                   | <u> </u>           |
|                                                                                                                                                       |                                  |                                                                                                           |                      |                   | Г                  |
| 1'2"                                                                                                                                                  |                                  | •                                                                                                         |                      |                   |                    |
|                                                                                                                                                       |                                  |                                                                                                           |                      |                   |                    |
|                                                                                                                                                       |                                  |                                                                                                           |                      |                   |                    |
| •                                                                                                                                                     |                                  |                                                                                                           |                      |                   |                    |
| I                                                                                                                                                     |                                  |                                                                                                           |                      |                   |                    |
|                                                                                                                                                       |                                  |                                                                                                           |                      |                   |                    |
|                                                                                                                                                       |                                  |                                                                                                           |                      |                   |                    |
| *                                                                                                                                                     |                                  |                                                                                                           |                      |                   |                    |
|                                                                                                                                                       |                                  |                                                                                                           |                      |                   |                    |
| 6"                                                                                                                                                    |                                  |                                                                                                           |                      |                   |                    |
| 1                                                                                                                                                     |                                  |                                                                                                           |                      |                   |                    |
| 8 <u>1</u> "                                                                                                                                          |                                  |                                                                                                           |                      |                   |                    |
| <b>v</b> <sup>v</sup> 2                                                                                                                               |                                  |                                                                                                           |                      |                   |                    |
|                                                                                                                                                       |                                  |                                                                                                           |                      |                   |                    |
| $8\frac{1}{2}"$                                                                                                                                       |                                  |                                                                                                           |                      |                   |                    |
| <u> </u>                                                                                                                                              |                                  |                                                                                                           |                      |                   |                    |
| <b>↓</b> <u><u></u><u></u><u></u><u></u><u></u><u></u><u></u><u></u><u></u><u></u><u></u><u></u><u></u><u></u><u></u><u></u><u></u><u></u><u></u></u> |                                  |                                                                                                           |                      |                   |                    |
| 8 <u>1</u> "                                                                                                                                          |                                  |                                                                                                           |                      |                   |                    |
|                                                                                                                                                       |                                  |                                                                                                           |                      |                   |                    |
| 101 H                                                                                                                                                 |                                  |                                                                                                           |                      |                   |                    |
| $10\frac{1}{2}$ "                                                                                                                                     |                                  |                                                                                                           |                      |                   |                    |
| <u></u>                                                                                                                                               |                                  |                                                                                                           |                      |                   |                    |
| 4                                                                                                                                                     |                                  |                                                                                                           |                      |                   |                    |
|                                                                                                                                                       |                                  |                                                                                                           |                      |                   |                    |
|                                                                                                                                                       |                                  |                                                                                                           |                      |                   |                    |
| FILE NAME                                                                                                                                             |                                  | DESCRIPTION                                                                                               | CUSTOMER             | VENDOR<br>PART #  | QTY.               |
| BOLT, PACK                                                                                                                                            | BOLT. FLANGE                     | 3/8-16 X 1", PACK (50)                                                                                    | DRAWING #<br>HPS1916 | HPS1916           | 2                  |
| SBRACE                                                                                                                                                | BRACE, FOLD O                    | VER WITH TURNBUCKLE, STEEL, HPSFOB                                                                        | HPSFOB               | HPSFOB            | 1                  |
| 00000051                                                                                                                                              | CONNECTOR, C                     | ORNER, 2 1/2" X 1 1/2" X 90°                                                                              | HPSD90C              | HPSD90C           | 1                  |
| 00017122                                                                                                                                              | LINER TRACK, C                   |                                                                                                           | 00017122             | 00017122          | 2                  |
| 00034424<br>00028268                                                                                                                                  | LINER TRACK, H                   | RIGHT OR LEFT, 2'8"                                                                                       | 00034434<br>00028268 | 00034434 00028268 | 1 2                |
| 00028269                                                                                                                                              | LINER TRACK, T                   | READ "B"                                                                                                  | 00028269             | 00028269          | 1                  |
| 00034418                                                                                                                                              | PANEL BACK, LE                   | EFT, 4' LONG, 4 TREAD, OPEN POUR,<br>STEP, TANNING LEDGE, ASSEMBLY<br>TREAD, BENCH, LEFT SIDE, OPEN POUR, | 00034418             | 00034418          | 1                  |
| 00034419                                                                                                                                              | PANEL, STEP, 4                   | TREAD, BENCH, LEFT SIDE, OPEN POUR,                                                                       | 00034419             | + +               | 1                  |
|                                                                                                                                                       | STEP, 4 TREAD,                   | ASSEMBLY<br>90 DEGREE, CORNER, 6" RADIUS FILLER,                                                          |                      | +                 | 1                  |
| 00010294<br>00034413                                                                                                                                  | FITS 10269                       | TER, 4 TREAD, OPEN POUR                                                                                   | 00034413             | 00034413          | 1                  |
| 00034413                                                                                                                                              |                                  | TREAD, CORNER, TREAD "A", OPEN POUR                                                                       | 00034413             | 00034413          | 1                  |
| 00034411                                                                                                                                              | TREAD, STEP, 4                   | TREAD, OPEN POUR, "B", 4'                                                                                 | 00034411             | 00034411          | 2                  |
| 00034412                                                                                                                                              | TREAD, STEP, 4<br>CREATION DATE: | TREAD, OPEN POUR, "C", 4' LONG                                                                            | 00034412             | 00034412          | 1                  |
|                                                                                                                                                       | 1/9/2018                         | SAMSON                                                                                                    |                      |                   |                    |
| OLD<br>ILED BY:                                                                                                                                       | DETAILED DATE:                   | SAIVISUN                                                                                                  | SIEEL                |                   |                    |
| ld                                                                                                                                                    | 1/25/2021                        |                                                                                                           |                      |                   |                    |
| REVISED BY:                                                                                                                                           | LAST REVISED DATE:               |                                                                                                           | D, 4' X 8', 6" RAD   | IUS, 4 TREA       | AD,                |
| ld                                                                                                                                                    | 1/25/2021                        | LEFT, OPEN POUR, TANN                                                                                     | IING LEDGE, SUE      | 3 ASSEMBL         | Y                  |
| RIAL:                                                                                                                                                 |                                  |                                                                                                           |                      |                   |                    |
|                                                                                                                                                       |                                  |                                                                                                           |                      |                   |                    |
|                                                                                                                                                       |                                  | PART NUMBER:                                                                                              |                      |                   | SIZE:              |
|                                                                                                                                                       |                                  |                                                                                                           | 116                  | 1:32              |                    |
|                                                                                                                                                       |                                  | HSSM344                                                                                                   | +10                  | SHEET:<br>2 OF 5  | וט                 |
|                                                                                                                                                       |                                  |                                                                                                           |                      |                   |                    |