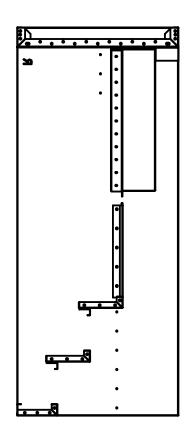

|                        | REV.                       | REVISION HISTORY         REV.         DESCRIPTION         DATE         ECO         BY         CA           A         RELEASED FOR PRODUCTION         1/8/2021         adold         X |                                                                                                                                                                                                                    |                        |                         |                     |
|------------------------|----------------------------|---------------------------------------------------------------------------------------------------------------------------------------------------------------------------------------|--------------------------------------------------------------------------------------------------------------------------------------------------------------------------------------------------------------------|------------------------|-------------------------|---------------------|
|                        | A                          | RELEASED FOR P                                                                                                                                                                        | RODUCTION                                                                                                                                                                                                          | 1/8/2021               | adold                   | MIRROR NUMBER:      |
|                        |                            |                                                                                                                                                                                       |                                                                                                                                                                                                                    |                        |                         | BER:                |
|                        |                            |                                                                                                                                                                                       |                                                                                                                                                                                                                    |                        |                         |                     |
|                        |                            |                                                                                                                                                                                       |                                                                                                                                                                                                                    |                        |                         | MADE FROM:          |
|                        |                            |                                                                                                                                                                                       |                                                                                                                                                                                                                    |                        |                         | ROM:                |
|                        |                            |                                                                                                                                                                                       |                                                                                                                                                                                                                    |                        |                         |                     |
|                        |                            |                                                                                                                                                                                       |                                                                                                                                                                                                                    |                        |                         |                     |
|                        |                            |                                                                                                                                                                                       | 8                                                                                                                                                                                                                  |                        |                         | CHECK               |
| 1                      |                            | 1                                                                                                                                                                                     | ÎI                                                                                                                                                                                                                 |                        |                         | CHECK IN DATE/TIME: |
| H                      |                            | ł                                                                                                                                                                                     |                                                                                                                                                                                                                    |                        |                         | E/TIME:             |
|                        |                            | 1                                                                                                                                                                                     |                                                                                                                                                                                                                    |                        |                         | Monday,             |
|                        |                            |                                                                                                                                                                                       |                                                                                                                                                                                                                    |                        | <b>≜</b>                | Januari             |
|                        |                            |                                                                                                                                                                                       |                                                                                                                                                                                                                    |                        |                         | v 25, 20.           |
|                        |                            |                                                                                                                                                                                       |                                                                                                                                                                                                                    |                        |                         | 21 9:26:            |
|                        |                            |                                                                                                                                                                                       |                                                                                                                                                                                                                    |                        |                         | 30 A.M              |
|                        |                            |                                                                                                                                                                                       |                                                                                                                                                                                                                    | N                      |                         |                     |
|                        |                            |                                                                                                                                                                                       |                                                                                                                                                                                                                    |                        | 8'0"                    |                     |
|                        |                            |                                                                                                                                                                                       |                                                                                                                                                                                                                    |                        |                         |                     |
| _ <b>q</b>             |                            | <u>д (</u>                                                                                                                                                                            |                                                                                                                                                                                                                    |                        |                         |                     |
|                        |                            | ti t                                                                                                                                                                                  |                                                                                                                                                                                                                    |                        |                         | H                   |
|                        |                            |                                                                                                                                                                                       |                                                                                                                                                                                                                    |                        |                         |                     |
| -                      |                            |                                                                                                                                                                                       |                                                                                                                                                                                                                    |                        |                         |                     |
|                        |                            | <u> </u>                                                                                                                                                                              |                                                                                                                                                                                                                    |                        |                         |                     |
|                        |                            |                                                                                                                                                                                       |                                                                                                                                                                                                                    |                        |                         |                     |
| )"                     |                            |                                                                                                                                                                                       |                                                                                                                                                                                                                    |                        |                         |                     |
|                        |                            |                                                                                                                                                                                       |                                                                                                                                                                                                                    |                        |                         |                     |
|                        |                            |                                                                                                                                                                                       |                                                                                                                                                                                                                    |                        |                         |                     |
|                        |                            |                                                                                                                                                                                       |                                                                                                                                                                                                                    |                        |                         |                     |
|                        |                            |                                                                                                                                                                                       |                                                                                                                                                                                                                    |                        |                         |                     |
|                        |                            |                                                                                                                                                                                       |                                                                                                                                                                                                                    |                        |                         |                     |
|                        |                            |                                                                                                                                                                                       |                                                                                                                                                                                                                    |                        |                         |                     |
|                        |                            |                                                                                                                                                                                       | 3'6"                                                                                                                                                                                                               |                        |                         |                     |
|                        |                            |                                                                                                                                                                                       |                                                                                                                                                                                                                    |                        |                         |                     |
|                        |                            |                                                                                                                                                                                       |                                                                                                                                                                                                                    |                        |                         |                     |
|                        |                            |                                                                                                                                                                                       |                                                                                                                                                                                                                    |                        |                         |                     |
| Į                      |                            | l                                                                                                                                                                                     |                                                                                                                                                                                                                    |                        |                         |                     |
| •                      |                            | •                                                                                                                                                                                     | •                                                                                                                                                                                                                  |                        |                         |                     |
|                        |                            |                                                                                                                                                                                       |                                                                                                                                                                                                                    |                        |                         |                     |
|                        |                            | 000000                                                                                                                                                                                |                                                                                                                                                                                                                    | CUSTOMER               | VENDOR                  |                     |
| FILE NAME<br>HPSFOB    |                            | DESCRIPT                                                                                                                                                                              |                                                                                                                                                                                                                    | DRAWING #<br>HPSFOB    | PART# 01                |                     |
| BOLT, PACK<br>00034582 | BOLT, FLAN<br>STEP, COR    | GE, 3/8-16 X 1", PACK<br>VER TOP TREAD, 2' X<br>PEN POUR TANNING                                                                                                                      | (50)<br>8', 6" RADIUS, 4 TREAD, 4'                                                                                                                                                                                 | HPS1916<br>HSSM34582   | HPS1916 5<br>00034582 1 | -                   |
| 00034416               | STEP, CORI                 | NER TOP TREAD, 4'X                                                                                                                                                                    | B', 6" RADIUS, 4 TREAD,<br>IGE, SUB ASSEMBLY                                                                                                                                                                       | HSSM34416              | 00034416 1              | 1                   |
| 00034502 00034420      | RIGHT, OPE<br>STEP, CORI   | NER TOP TREAD, 4'X<br>N POUR, TANNING LE<br>NER TOP TREAD, 4'X                                                                                                                        | (50)<br>8.6" RADIUS, 4 TREAD, 4"<br>9.6" RADIUS, 4 TREAD,<br>6.6" SUB ASSEMBLY<br>8.6" RADIUS, 4 TREAD,<br>DGE, SUB ASSEMBLY<br>9.6" RADIUS, 4 TREAD, 4"<br>1.6" GRADIUS, 4 TREAD, 4"<br>1.6" GRADIUS, 4 TREAD, 4" | HSSM34502<br>HSSM34420 | 00034502 1 00034420 3   | -                   |
| GIGNED BY:             | CREATION DATE.             | PEN POUR, TANNING                                                                                                                                                                     |                                                                                                                                                                                                                    |                        | 00034420 3              |                     |
| OLD<br>TAILED BY:      | 1/8/2021<br>DETAILED DATE: | _                                                                                                                                                                                     | SAMSON                                                                                                                                                                                                             | NSTEEL                 |                         |                     |
| T REVISED BY:          | 1/25/2021                  | TE: TITLE: STFP (                                                                                                                                                                     | ORNER TOP TREAT                                                                                                                                                                                                    | D. 8' X 22'. 6" RA     | DIUS, 4 TRFAD           | -                   |
| old<br>TERIAL:         | 1/25/2021                  |                                                                                                                                                                                       | PEN POUR, 5'8" TAN                                                                                                                                                                                                 | INING LEDGE, A         | SSEMBLY                 |                     |
|                        |                            |                                                                                                                                                                                       |                                                                                                                                                                                                                    |                        |                         |                     |
|                        |                            | PART NUMBER:                                                                                                                                                                          | 100040                                                                                                                                                                                                             | 00                     | SCALE: SIZE:<br>1:32    |                     |
|                        |                            |                                                                                                                                                                                       | <u> </u>                                                                                                                                                                                                           | <u>66</u>              | SHEET:<br>1 OF 5        |                     |
|                        |                            |                                                                                                                                                                                       |                                                                                                                                                                                                                    |                        |                         |                     |