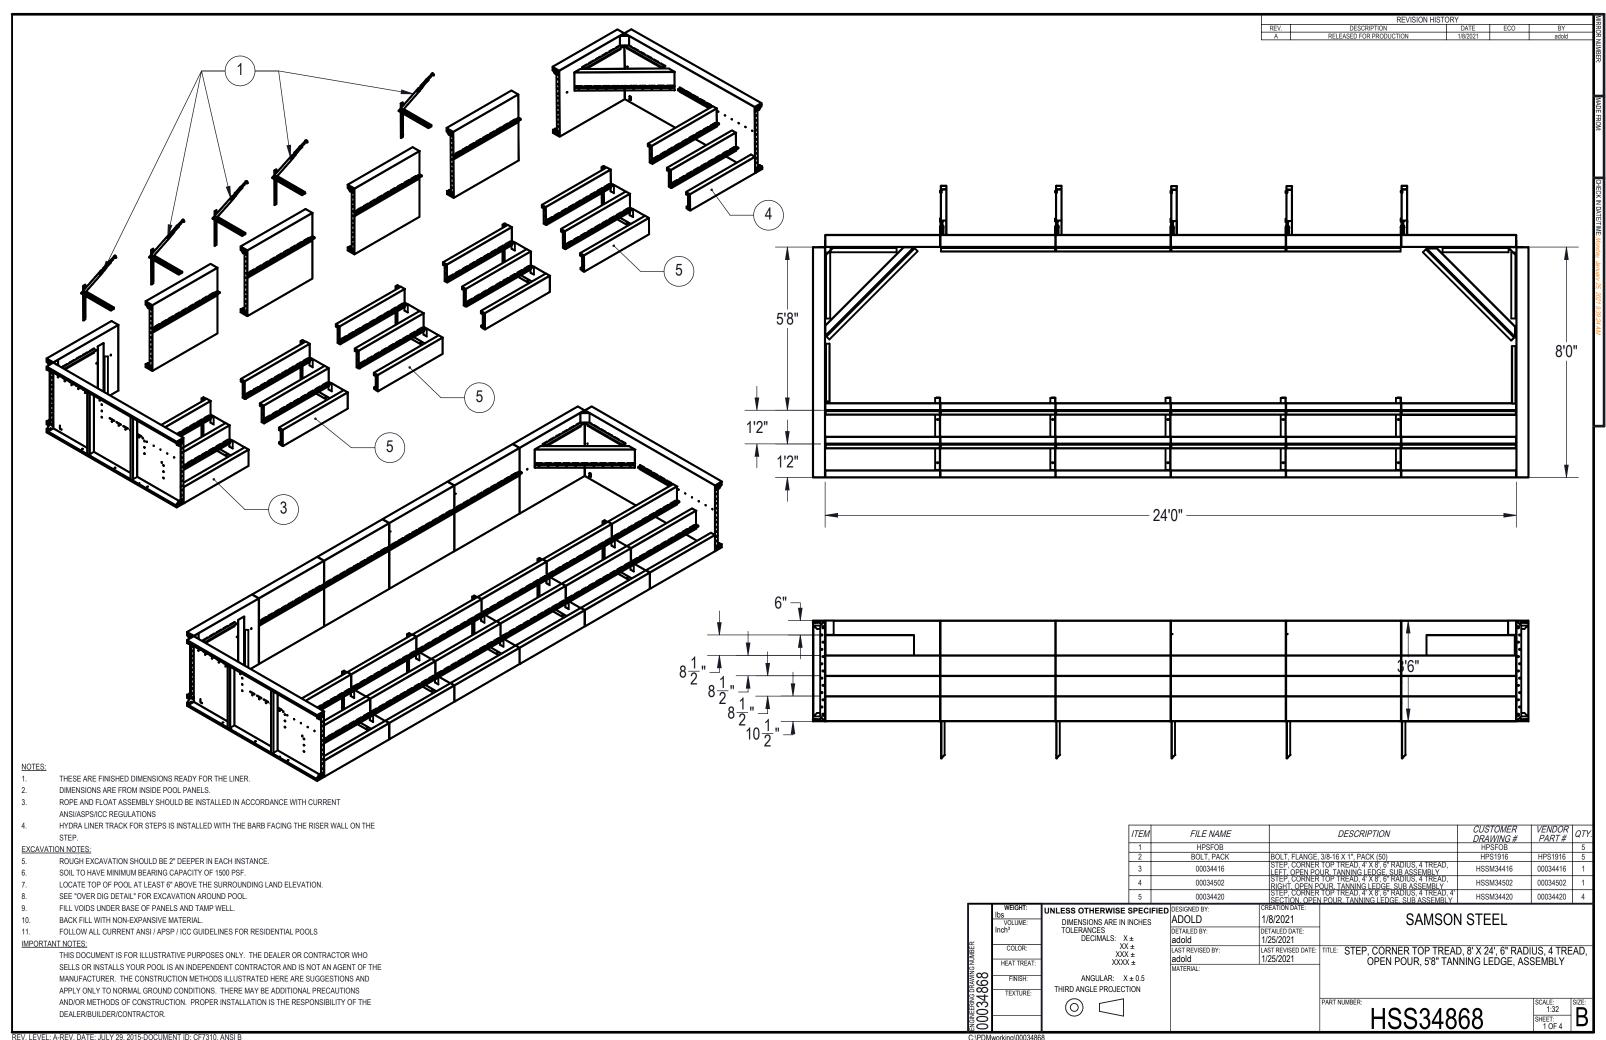

## NOTES:

THESE ARE FINISHED DIMENSIONS READY FOR THE LINER.

DIMENSIONS ARE FROM INSIDE POOL PANELS.

ROPE AND FLOAT ASSEMBLY SHOULD BE INSTALLED IN ACCORDANCE WITH CURRENT ANSI/ASPS/ICC REGULATIONS

HYDRA LINER TRACK FOR STEPS IS INSTALLED WITH THE BARB FACING THE RISER WALL ON THE STEP.

## EXCAVATION NOTES:

ROUGH EXCAVATION SHOULD BE 2" DEEPER IN EACH INSTANCE.

SOIL TO HAVE MINIMUM BEARING CAPACITY OF 1500 PSF.

LOCATE TOP OF POOL AT LEAST 6" ABOVE THE SURROUNDING LAND ELEVATION. SEE "OVER DIG DETAIL", IN INSTALLATION MANUAL, FOR EXCAVATION AROUND POOL.

FILL VOIDS UNDER BASE OF PANELS AND TAMP WELL.

BACK FILL WITH NON-EXPANSIVE MATERIAL. 10.

11. FOLLOW ALL CURRENT ANSI / APSP / ICC GUIDELINES FOR RESIDENTIAL POOLS

## IMPORTANT NOTES:

THIS DOCUMENT IS FOR ILLUSTRATIVE PURPOSES ONLY. THE DEALER OR CONTRACTOR WHO SELLS OR INSTALLS YOUR POOL IS AN INDEPENDENT CONTRACTOR AND IS NOT AN AGENT OF THE MANUFACTURER. THE CONSTRUCTION METHODS ILLUSTRATED HERE ARE SUGGESTIONS AND APPLY ONLY TO NORMAL GROUND CONDITIONS. THERE MAY BE ADDITIONAL PRECAUTIONS AND/OR METHODS OF CONSTRUCTION. PROPER INSTALLATION IS THE RESPONSIBILITY OF THE DEALER/BUILDER/CONTRACTOR.