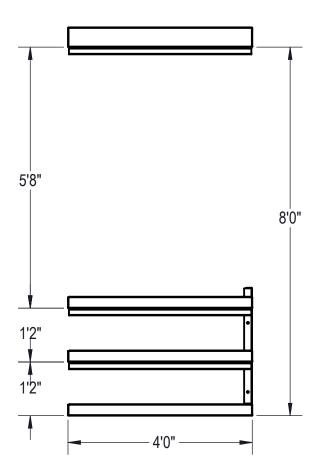

## NOTES:

THESE ARE FINISHED DIMENSIONS READY FOR THE LINER.

DIMENSIONS ARE FROM INSIDE POOL PANELS.

ROPE AND FLOAT ASSEMBLY SHOULD BE INSTALLED IN ACCORDANCE WITH CURRENT ANSI/ASPS/ICC REGULATIONS

HYDRA LINER TRACK FOR STEPS IS INSTALLED WITH THE BARB FACING THE RISER WALL ON THE STEP.

## EXCAVATION NOTES:

ROUGH EXCAVATION SHOULD BE 2" DEEPER IN EACH INSTANCE.

SOIL TO HAVE MINIMUM BEARING CAPACITY OF 1500 PSF.

LOCATE TOP OF POOL AT LEAST 6" ABOVE THE SURROUNDING LAND ELEVATION. SEE "OVER DIG DETAIL", IN INSTALLATION MANUAL, FOR EXCAVATION AROUND POOL.

FILL VOIDS UNDER BASE OF PANELS AND TAMP WELL.

BACK FILL WITH NON-EXPANSIVE MATERIAL. 10.

11. FOLLOW ALL CURRENT ANSI / APSP / ICC GUIDELINES FOR RESIDENTIAL POOLS