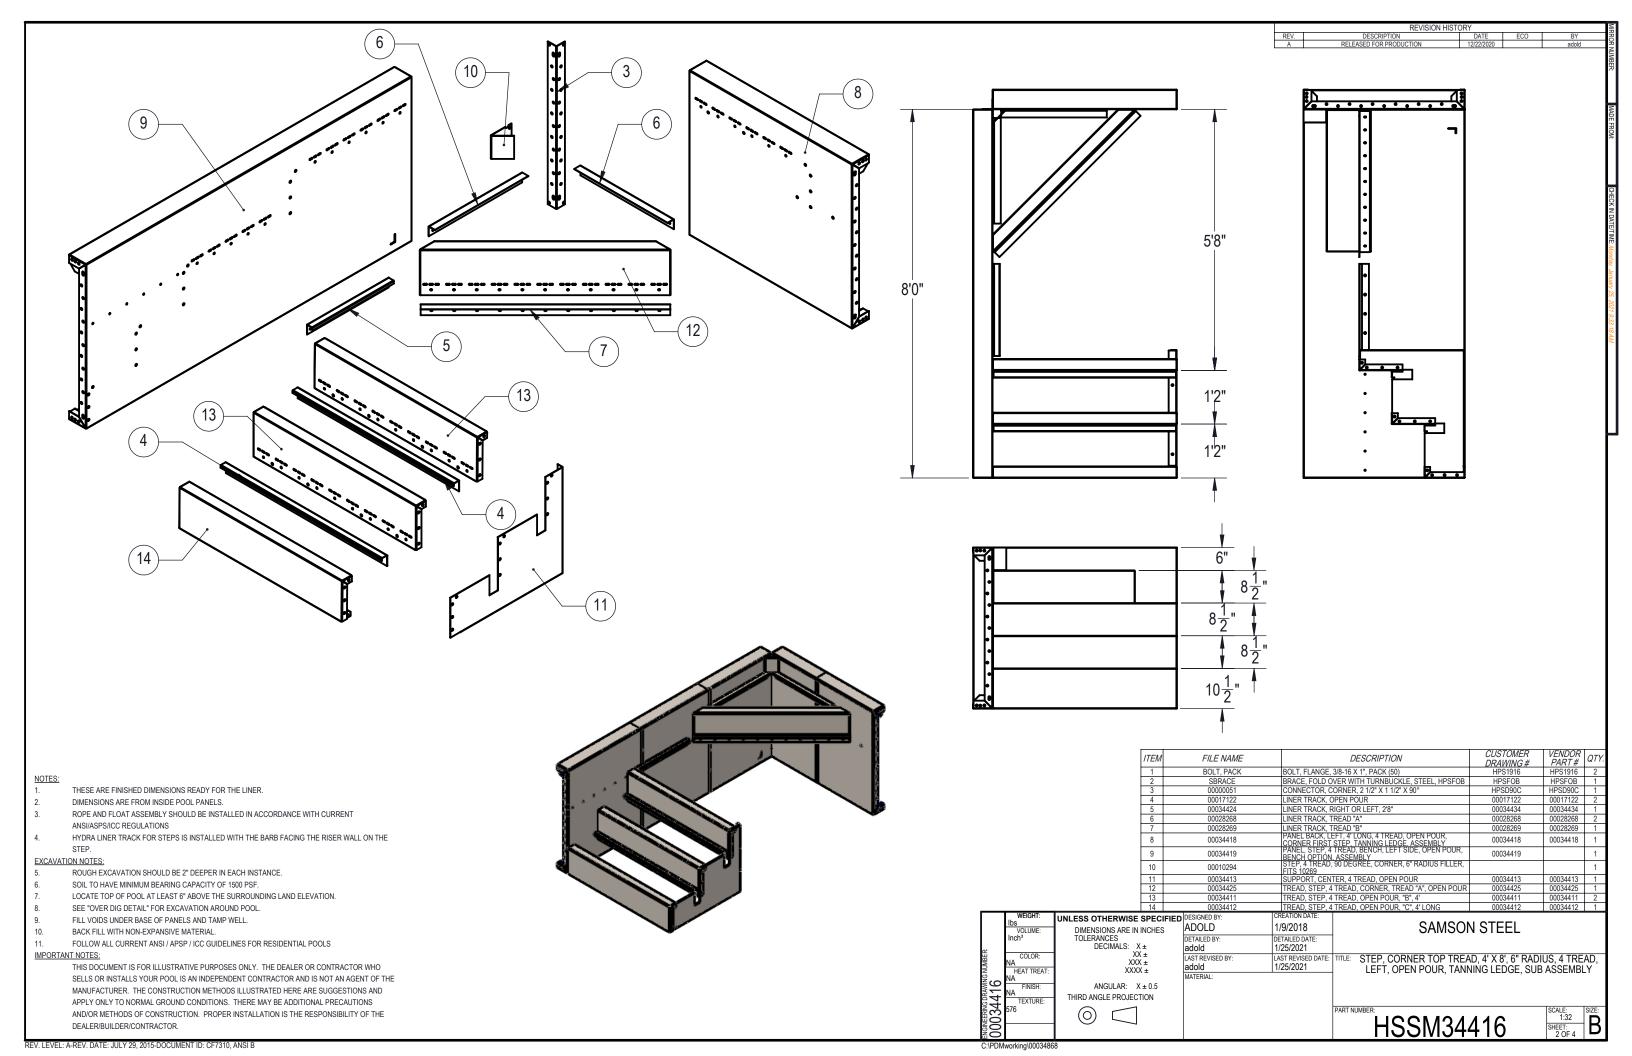

## NOTES:

THESE ARE FINISHED DIMENSIONS READY FOR THE LINER.

DIMENSIONS ARE FROM INSIDE POOL PANELS.

ROPE AND FLOAT ASSEMBLY SHOULD BE INSTALLED IN ACCORDANCE WITH CURRENT ANSI/ASPS/ICC REGULATIONS

HYDRA LINER TRACK FOR STEPS IS INSTALLED WITH THE BARB FACING THE RISER WALL ON THE STEP.

## EXCAVATION NOTES:

ROUGH EXCAVATION SHOULD BE 2" DEEPER IN EACH INSTANCE.

SOIL TO HAVE MINIMUM BEARING CAPACITY OF 1500 PSF.

LOCATE TOP OF POOL AT LEAST 6" ABOVE THE SURROUNDING LAND ELEVATION. SEE "OVER DIG DETAIL", IN INSTALLATION MANUAL, FOR EXCAVATION AROUND POOL.

FILL VOIDS UNDER BASE OF PANELS AND TAMP WELL.

BACK FILL WITH NON-EXPANSIVE MATERIAL. 10.

11. FOLLOW ALL CURRENT ANSI / APSP / ICC GUIDELINES FOR RESIDENTIAL POOLS

## IMPORTANT NOTES:

THIS DOCUMENT IS FOR ILLUSTRATIVE PURPOSES ONLY. THE DEALER OR CONTRACTOR WHO SELLS OR INSTALLS YOUR POOL IS AN INDEPENDENT CONTRACTOR AND IS NOT AN AGENT OF THE MANUFACTURER. THE CONSTRUCTION METHODS ILLUSTRATED HERE ARE SUGGESTIONS AND APPLY ONLY TO NORMAL GROUND CONDITIONS. THERE MAY BE ADDITIONAL PRECAUTIONS AND/OR METHODS OF CONSTRUCTION. PROPER INSTALLATION IS THE RESPONSIBILITY OF THE DEALER/BUILDER/CONTRACTOR.