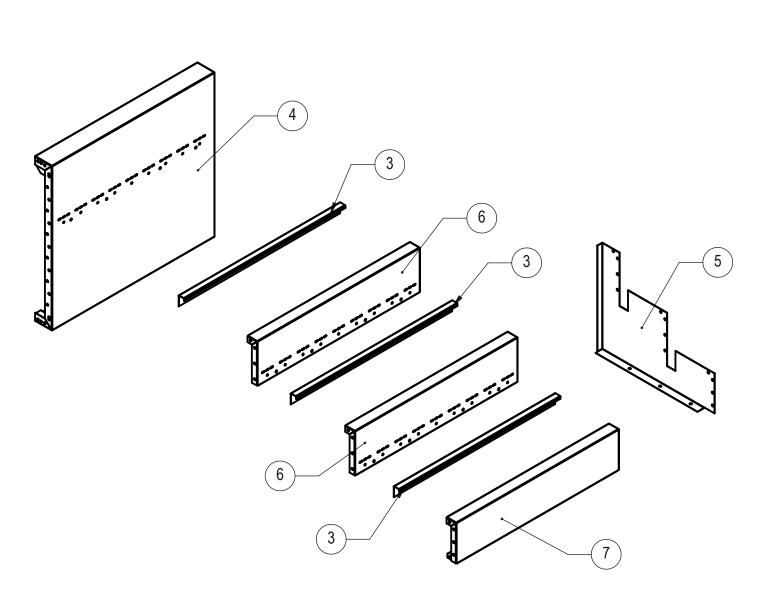

| ITEM | FILE NAME  | DESCRIPTION                                                      | CUSTOMER<br>DRAWING # | VENDOR<br>PART# | QTY. |
|------|------------|------------------------------------------------------------------|-----------------------|-----------------|------|
| 1    | BOLT, PACK | BOLT, FLANGE, 3/8-16 X 1", PACK (50)                             | HPS1916               | HPS1916         | 2    |
| 2    | SBRACE     | BRACE, FOLD OVER WITH TURNBUCKLE, STEEL, HPSFOB                  | HPSFOB                | HPSFOB          | 1    |
| 3    | 00017122   | LINER TRACK, OPEN POUR                                           | 00017122              | 00017122        | 3    |
| 4    | 00034441   | PANEL BACK, 4' LONG, 4 TREAD, OPEN POUR, TANNING LEDGE, ASSEMBLY | 00034441              | 00034418        | 1    |
| 5    | 00034413   | SUPPORT, CENTER, 4 TREAD, OPEN POUR                              | 00034413              | 00034413        | 1    |
| 6    | 00034411   | TREAD, STEP, 4 TREAD, OPEN POUR, "B", 4'                         | 00034411              | 00034411        | 2    |
| 7    | 00034412   | TREAD STEP 4 TREAD OPEN POUR "C" 4' LONG                         | 00034412              | 00034412        | 1    |

|                 | WEIGHT:<br>Ibs<br>VOLUME:   | UNLESS OTHERWISE SPECIFIED  DIMENSIONS ARE IN INCHES | DESIGNED BY:<br>ADOLD     | 1/9/2018                    | SAMSON STEEL                                                                                                   |
|-----------------|-----------------------------|------------------------------------------------------|---------------------------|-----------------------------|----------------------------------------------------------------------------------------------------------------|
| άć              | Inch <sup>3</sup>           |                                                      | DETAILED BY:<br>adold     | DETAILED DATE:<br>1/25/2021 |                                                                                                                |
| DRAWING NUMBER: | COLOR:<br>NA<br>HEAT TREAT: | YYY +                                                | LAST REVISED BY:<br>adold | LAST REVISED DATE: 1/8/2021 | TITLE: STEP, CORNER TOP TREAD, 4' X 8', 6" RADIUS, 4 TREAD, 4' SECTION, OPEN POUR, TANNING LEDGE, SUB ASSEMBLY |
| 20<br>20        | NA<br>FINISH:<br>NA         | ANGULAR: X ± 0.5                                     | MATERIAL:                 |                             | , , ,                                                                                                          |
| 344<br>344      | TEXTURE:<br>576             | THIRD ANGLE PROJECTION                               |                           |                             | PART NUMBER: ISCALE: ISIZE:                                                                                    |
| 00034,          |                             | 9                                                    |                           |                             | HSSM34420 BET: 3 OF 4                                                                                          |