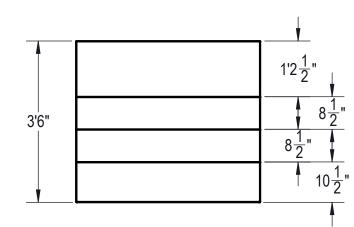

## NOTES:

THESE ARE FINISHED DIMENSIONS READY FOR THE LINER.

DIMENSIONS ARE FROM INSIDE POOL PANELS.

ROPE AND FLOAT ASSEMBLY SHOULD BE INSTALLED IN ACCORDANCE WITH CURRENT ANSI/ASPS/ICC REGULATIONS

HYDRA LINER TRACK FOR STEPS IS INSTALLED WITH THE BARB FACING THE RISER WALL ON THE STEP.