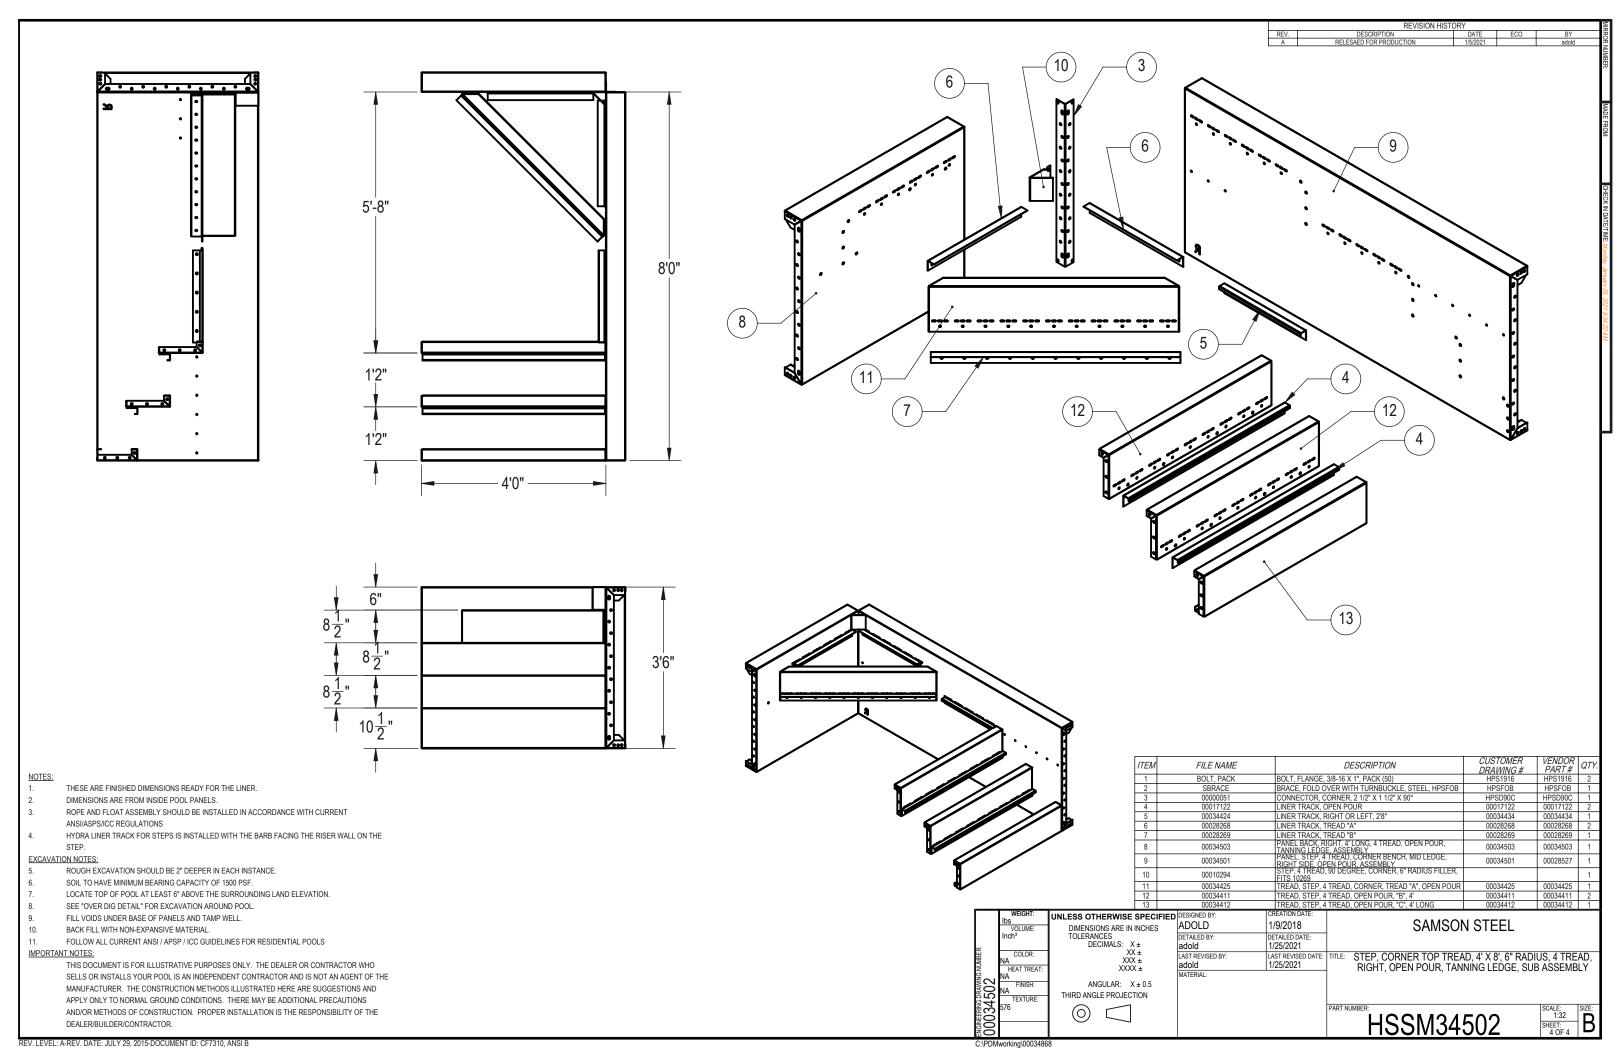

## NOTES:

THESE ARE FINISHED DIMENSIONS READY FOR THE LINER.

DIMENSIONS ARE FROM INSIDE POOL PANELS.

ROPE AND FLOAT ASSEMBLY SHOULD BE INSTALLED IN ACCORDANCE WITH CURRENT ANSI/ASPS/ICC REGULATIONS

HYDRA LINER TRACK FOR STEPS IS INSTALLED WITH THE BARB FACING THE RISER WALL ON THE STEP.

## EXCAVATION NOTES:

ROUGH EXCAVATION SHOULD BE 2" DEEPER IN EACH INSTANCE.

SOIL TO HAVE MINIMUM BEARING CAPACITY OF 1500 PSF.

LOCATE TOP OF POOL AT LEAST 6" ABOVE THE SURROUNDING LAND ELEVATION. SEE "OVER DIG DETAIL", IN INSTALLATION MANUAL, FOR EXCAVATION AROUND POOL.

FILL VOIDS UNDER BASE OF PANELS AND TAMP WELL.

BACK FILL WITH NON-EXPANSIVE MATERIAL. 10.

11. FOLLOW ALL CURRENT ANSI / APSP / ICC GUIDELINES FOR RESIDENTIAL POOLS

## IMPORTANT NOTES:

THIS DOCUMENT IS FOR ILLUSTRATIVE PURPOSES ONLY. THE DEALER OR CONTRACTOR WHO SELLS OR INSTALLS YOUR POOL IS AN INDEPENDENT CONTRACTOR AND IS NOT AN AGENT OF THE MANUFACTURER. THE CONSTRUCTION METHODS ILLUSTRATED HERE ARE SUGGESTIONS AND APPLY ONLY TO NORMAL GROUND CONDITIONS. THERE MAY BE ADDITIONAL PRECAUTIONS AND/OR METHODS OF CONSTRUCTION. PROPER INSTALLATION IS THE RESPONSIBILITY OF THE DEALER/BUILDER/CONTRACTOR.

| ITEM | FILE NAME  | DESCRIPTION                                                      | CUSTOMER<br>DRAWING # | VENDOR<br>PART# | QTY. |
|------|------------|------------------------------------------------------------------|-----------------------|-----------------|------|
| 1    | BOLT, PACK | BOLT, FLANGE, 3/8-16 X 1", PACK (50)                             | HPS1916               | HPS1916         | 2    |
| 2    | SBRACE     | BRACE, FOLD OVER WITH TURNBUCKLE, STEEL, HPSFOB                  | HPSFOB                | HPSFOB          | 1    |
| 3    | 00017122   | LINER TRACK, OPEN POUR                                           | 00017122              | 00017122        | 3    |
| 4    | 00034441   | PANEL BACK, 4' LONG, 4 TREAD, OPEN POUR, TANNING LEDGE, ASSEMBLY | 00034441              | 00034418        | 1    |
| 5    | 00034413   | SUPPORT, CENTER, 4 TREAD, OPEN POUR                              | 00034413              | 00034413        | 1    |
| 6    | 00034411   | TREAD, STEP, 4 TREAD, OPEN POUR, "B", 4'                         | 00034411              | 00034411        | 2    |
| 7    | 00034412   | TREAD STEP 4 TREAD OPEN POUR "C" 4' LONG                         | 00034412              | 00034412        | 1    |

|                 | WEIGHT:<br>Ibs<br>VOLUME:   | UNLESS OTHERWISE SPECIFIED  DIMENSIONS ARE IN INCHES | DESIGNED BY:<br>ADOLD     | 1/9/2018                    | SAMSON STEEL                                                                                                   |
|-----------------|-----------------------------|------------------------------------------------------|---------------------------|-----------------------------|----------------------------------------------------------------------------------------------------------------|
| άć              | Inch <sup>3</sup>           |                                                      | DETAILED BY:<br>adold     | DETAILED DATE:<br>1/25/2021 |                                                                                                                |
| DRAWING NUMBER: | COLOR:<br>NA<br>HEAT TREAT: | YYY +                                                | LAST REVISED BY:<br>adold | LAST REVISED DATE: 1/8/2021 | TITLE: STEP, CORNER TOP TREAD, 4' X 8', 6" RADIUS, 4 TREAD, 4' SECTION, OPEN POUR, TANNING LEDGE, SUB ASSEMBLY |
| 20<br>20        | NA<br>FINISH:<br>NA         | ANGULAR: X ± 0.5                                     | MATERIAL:                 |                             | , , ,                                                                                                          |
| 344<br>344      | TEXTURE:<br>576             | THIRD ANGLE PROJECTION                               |                           |                             | PART NUMBER: ISCALE: ISIZE:                                                                                    |
| 00034,          |                             | 9                                                    |                           |                             | HSSM34420 BET: 3 OF 4                                                                                          |