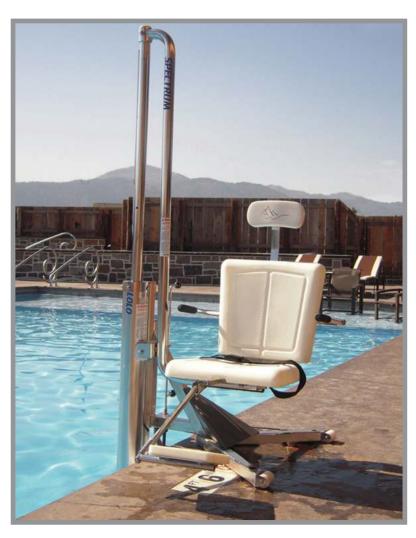

## The Lolo Lift®

The **LOLO** is an **ADA compliant** water powered lift that is self operable from the deck and water. The **LOLO** is designed for in-ground pools.

- Fully ADA Compliant
- 400lb lifting capacity with 55psi
- Designed for in-ground pools
- Self operable from deck & water
- All stainless steel construction (electropolished 304L grade)
- Coated with Spectra Shield® for maximum corrosion protection
- Spacious seat with excellent lumbar support and ease of transfer
- 180 degree fixed rotation
- Quiet and stable operations
- Accommodates setback of 18" to 30" and water draft up to 12"
- Easy to install, even into existing concrete decks

## **INCLUDES:**

- Built in wheels for portability
- Adjustable swing out footrest
- Armrests with non-slip grips
- Padded head rest
- Flip up armrest

- Seatbelt
- Customizations available