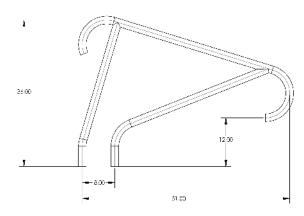

Hand Rail (single)

Hand Rail (pair)

Stair Rail (single)

Ladder

Hand Rail

Stair Rail

Laldder

Deck-mounted Stair Rail

Hand Rail (MER-1001S)

Stair Rail (MER-1002)

Ladder (MER-1003)

Deck Mounted Stair Rail (MER-1004)