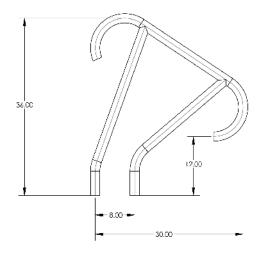

Hand Rail (single)

Hand Rail (pair)

Stair Rail (single)

Ladder

Hand Rail

Stair Rail

Laldder

Deck-mounted Stair Rail

Hand Rail (MER-1001S)

Stair Rail (MER-1002)

Ladder (MER-1003)

Deck Mounted Stair Rail (MER-1004)