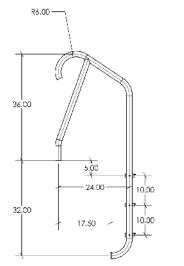

Hand Rail (single)

Hand Rail (pair)

Stair Rail (single)

Ladder

Hand Rail

Stair Rail

Laldder

Deck-mounted Stair Rail

Hand Rail (MER-1001S)

Stair Rail (MER-1002)

Ladder (MER-1003)

Deck Mounted Stair Rail (MER-1004)