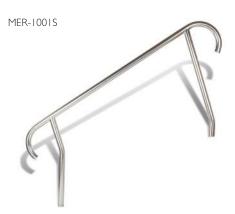

• Tubing: 1.90'' OD

MER-1001S

MER-1001

MER-1002

MER-1003

MER-1004

MER-1001

MER-1002

Hand Rail (single)

Hand Rail (pair)

Stair Rail (single)

Ladder

Hand Rail

Stair Rail

Laldder

Deck-mounted Stair Rail

Hand Rail (MER-1001S)

Stair Rail (MER-1002)

Ladder (MER-1003)

Deck Mounted Stair Rail (MER-1004)