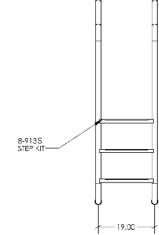

Hand Rail (single)

Hand Rail (pair)

Stair Rail (single)

Ladder

Hand Rail

Stair Rail

Laldder

Deck-mounted Stair Rail

Hand Rail (MER-1001S)

Stair Rail (MER-1002)

Ladder (MER-1003)

Deck Mounted Stair Rail (MER-1004)