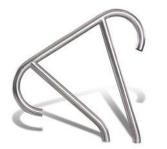

Hand Rail (single)

Hand Rail (pair)

Stair Rail (single)

Ladder

Hand Rail

Stair Rail

Laldder

Deck-mounted Stair Rail

Hand Rail (MER-1001S)

Stair Rail (MER-1002)

Ladder (MER-1003)

Deck Mounted Stair Rail (MER-1004)