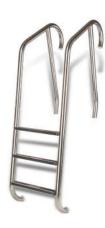

Hand Rail (single)

Hand Rail (pair)

Stair Rail (single)

Ladder

Hand Rail

Stair Rail

Laldder

Deck-mounted Stair Rail

Hand Rail (MER-1001S)

Stair Rail (MER-1002)

Ladder (MER-1003)

Deck Mounted Stair Rail (MER-1004)