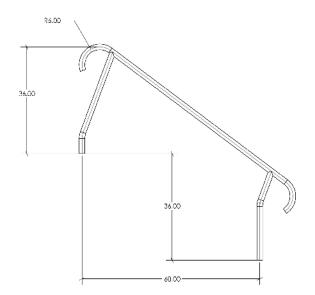

Hand Rail (single)

Hand Rail (pair)

Stair Rail (single)

Ladder

Hand Rail

Stair Rail

Laldder

Deck-mounted Stair Rail

Hand Rail (MER-1001S)

Stair Rail (MER-1002)

Ladder (MER-1003)

Deck Mounted Stair Rail (MER-1004)