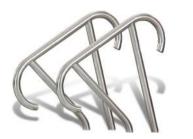

Hand Rail (single)

Hand Rail (pair)

Stair Rail (single)

Ladder

Hand Rail

Stair Rail

Laldder

Deck-mounted Stair Rail

Hand Rail (MER-1001S)

Stair Rail (MER-1002)

Ladder (MER-1003)

Deck Mounted Stair Rail (MER-1004)