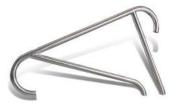

Hand Rail (single)

Hand Rail (pair)

Stair Rail (single)

Ladder

Hand Rail

Stair Rail

Laldder

Deck-mounted Stair Rail

Hand Rail (MER-1001S)

Stair Rail (MER-1002)

Ladder (MER-1003)

Deck Mounted Stair Rail (MER-1004)