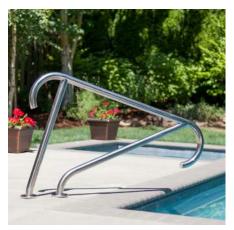

## Meridian Series Designer Inspired Rails

The Meridian Series is a patent pending designer inspired rail line that provides an elegant custom look for any pool environment. They are the ideal choice for pools with limited deck space.

Hand Rail (single)

Hand Rail (pair)

Stair Rail (single)

Ladder

Hand Rail

Stair Rail

Laldder

Deck-mounted Stair Rail

Hand Rail (MER-1001S)

Stair Rail (MER-1002)

Ladder (MER-1003)

Deck Mounted Stair Rail (MER-1004)