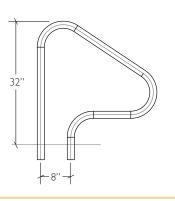

#### FIGURE 4 HAND RAIL

| Model No. | Description                          |
|-----------|--------------------------------------|
| F4H-100   | Figure 4 Hand Rail .065" Wall (pair) |
| E4U 101   | Figure 4 Hand Bail, 040" Wall (pair) |