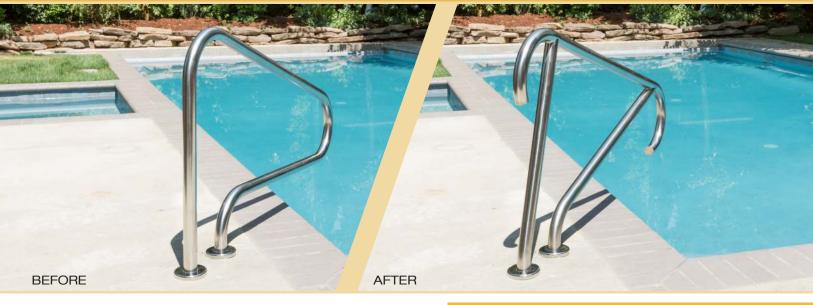

# Meridian Series designer inspired rails

Elevate the look of your pool with the designer inspired Meridian Rails Series. The Meridian rails are designed for easy retro-fit and perfect for small deck space. Use this handy guide to find out which rail works best for your pool.

# **GETTING THE RIGHT FIT**

When measuring your current rail for a replacement, take the following measurements: