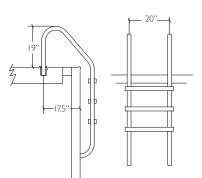

#### FIGURE 4 HAND RAIL

| Model No. | Description                          |
|-----------|--------------------------------------|
| F4H-100   | Figure 4 Hand Rail .065" Wall (pair) |
| E4U 101   | Figure 4 Hand Bail, 040" Wall (pair) |