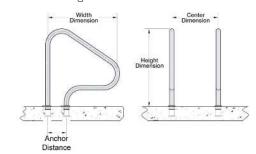

# **GETTING THE RIGHT FIT**

When measuring your current rail for a replacement, take the following measurements: