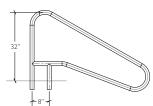

# 3-BEND STAIR RAIL

| Model # | Description |
|---------|-------------|
| 3HR-4   | 4' 3-BEND   |
| 3HR-5   | 5' 3-BEND   |
| 3HR-6   | 6' 3-BEND   |