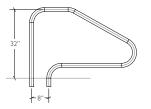

#### MERIDIAN DECK-MOUNTED STAIR RAIL

Model # Description

MER-1004 Deck-Mounted Stair Rail (single)