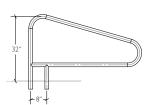

#### DMS-100

| Model #  | Description          |
|----------|----------------------|
| DMS-100  | Center Grab Rail     |
| DMS-100S | 60" Center Grab Rail |

#### **DMS-101**

| Model # | Description      |
|---------|------------------|
| DMS-101 | Center Grab Rail |

# DMS-102

| DMS-102 | Center Grab Rail |
|---------|------------------|
| Model # | Description      |

#### **DMS-103**

|         | Center Grab Rail | - |
|---------|------------------|---|
| Model # | Description      |   |