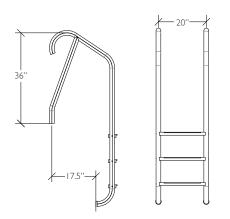

#### MERIDIAN HAND RAIL

| Model #   | Description                 |
|-----------|-----------------------------|
| MER-1001  | Meridian Hand Rail (pair)   |
| MER-1001S | Meridian Hand Rail (single) |