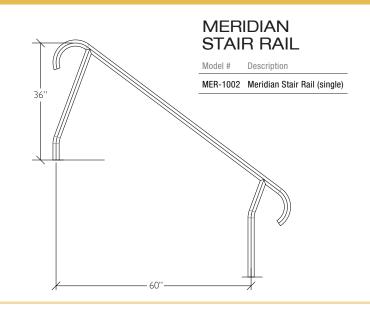

#### MERIDIAN DECK-MOUNTED STAIR RAIL

Model # Description

MER-1004 Deck-Mounted Stair Rail (single)