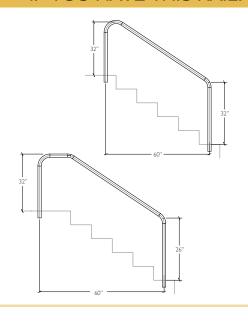

# 2-BEND STAIR RAIL

| Model # | Description |
|---------|-------------|
| 2HR-4   | 4' 2-BEND   |
| 2HR-5   | 5' 2-BEND   |
| 2HR-6   | 6' 2-BEND   |

# 3-BEND STAIR RAIL

| Model # | Description |
|---------|-------------|
| 3HR-4   | 4' 3-BEND   |
| 3HR-5   | 5' 3-BEND   |
| 3HR-6   | 6' 3-BEND   |