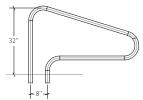

# 2-BEND STAIR RAIL

| Model # | Description |
|---------|-------------|
| 2HR-4   | 4' 2-BEND   |
| 2HR-5   | 5' 2-BEND   |
| 2HR-6   | 6' 2-BEND   |