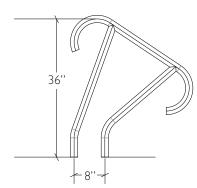

#### MERIDIAN HAND RAIL

| Model #   | Description                 |
|-----------|-----------------------------|
| MER-1001  | Meridian Hand Rail (pair)   |
| MER-1001S | Meridian Hand Rail (single) |