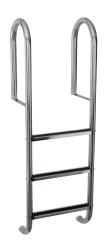

## On-ground Ladder

- Tubing: 1.90" OD
- Wall Thickness: .049"
- Stainless Steel: 304 or 316L Marine Grade\* (add –MG to part number)
- Treads: LTDF-101 Plastic (Econoline) or LTDF-103 Stainless Steel (Elite)
- Bends: 6" Radius
- \* Minimum requirement for salt pools is 316L Marine Grade

|            |            |                                  | Shipping |     |     |    |
|------------|------------|----------------------------------|----------|-----|-----|----|
| Econoline  |            |                                  |          |     |     |    |
| OGL-3E-100 | OGL-3S-100 | 3-step ladder (66" total height) | 27 lbs   | 69" | 16" | 2" |
| OGL-3E-101 | 0GL-3S-101 | 3-step ladder (61" total height) | 27 lbs   | 69" | 16" | 2" |