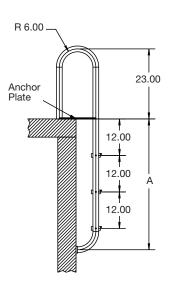

## Notes

- Mounting bolts are not included but require 3/8" x 4" long bolt.
- Frames extend 6½" from the pool wall. Frame is secured to the pool deck with two anchor plates on 20" centers (Elite model) or 19" centers (Econoline model). The lower end of the frame is bent to meet the pool wall and fitted with two white rubber bumpers (WRB-100A).