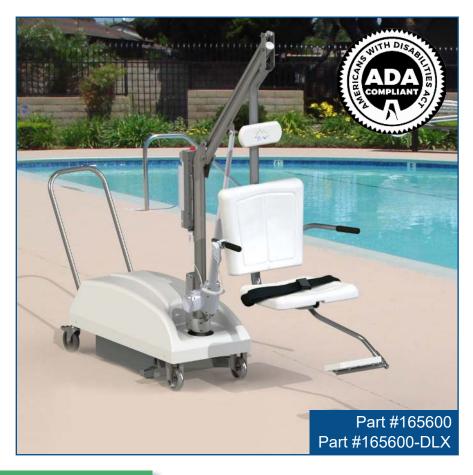

## Portable Motion Trek<sup>™</sup>BP 300

A PAYCORE Company

The Motion Trek 300 and 300 Deluxe are battery powered lifts that are portable and designed to fit more pool and gutter configurations than any other portable lift on the market. These lifts are designed for both in-ground pools and spas. The small footprint of these lifts allows them to stay out of the clear deck space zone for aquatic lifts that is required by the ADA guidelines; making them fully ADA compliant.

## **Features**

& Deluxe

- 300 pound lifting capacity
- 360° rotation for flexible load and unload positions
- 6 points of contact with pool deck for safety and stability when stabilizer arms are out
- 90 lifts per battery charge
- Movable with precision bearing castors
- Compact storage capability
- Non-slip pads on contact points to prevent marks on pool deck
- Powder coating availability to match any pool setting

## Includes

- 5 year structural warranty
- 2 year electronics warranty
- 2 pullout locking legs for safety and stability
- Spectra Shield® coating for maximum corrosion protection
- Flip-down armrests with non-slip grip
- Wired handset
- Seatbelt
- Adjustable padded headrest (Deluxe models)
- Swing-out footrest (Deluxe models)