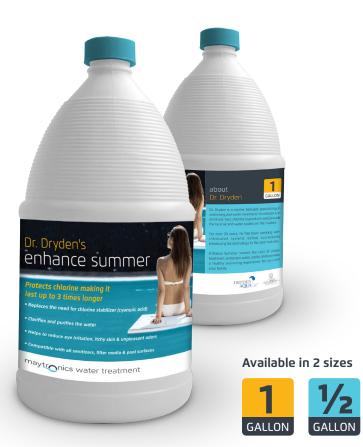

# enhance summer

Enhance Summer is a non-toxic easy-to-use 3 in 1 solution designed to provide you with clearer, cleaner and healthier water.

Here are the benefits of using Enhance Summer:

- Protects chlorine making it last up to 3 times longer
- Replaces the need for chlorine stabilizer (cyanuric acid)
- Replaces the need for water clarifiers & polishers
- 4 Helps to reduce red eye irritation, itchy skin & unpleasant odors
- 5 Compatible with all sanitizers, filter systems & pool surfaces

Enhance Summer is ready to use and comes in 2 convenient sizes.