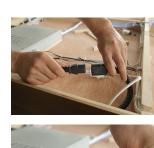

12. Connect the heater cable plugs, control panel wires, and mood lighting on the roof to the corresponding wire connections coming up through walls and control panel roof hole. Make sure all wires are mated and connected tightly.

12B. Feed the main power cable through hole in ROOF and plug securely into receptacle on back of POWER SUPPLY box. Place the ROOF COVER on top of ROOF and secure with 12-14 3/4" (20mm) SCREWS.

13. Attach the DOOR HANDLE to the GLASS DOOR by assembling together using two 1-1/2" (40mm) SCREWS as shown.