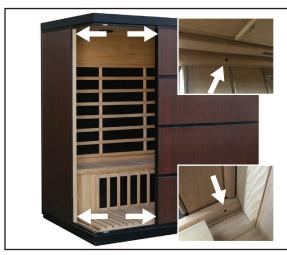

## PARTS IDENTIFIER (NOT TO SCALE)

Illustrations Not to Scale

- Date & Proof of Purchase Model/SKU number
- Image of the metal plate mounted on back of sauna by plug
- Quality images of issue/concern (preferabbly in PDF format)
- · Clear description of the issue

The parts identified above, unless otherwise indicated, are the main components used for assembly. Other pre-assembled parts are listed on PAGE 15 & 16.

Refer to REPLACEMENT PARTS (PAGES 15 & 16) to determine the correct part number when ordering replacements.