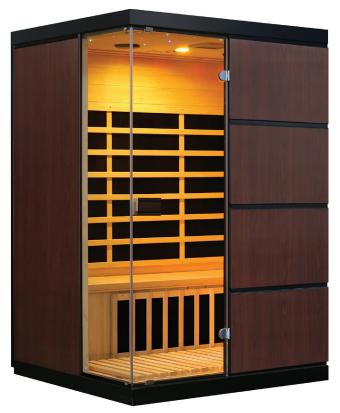

# SIRONA HEMLOCK INFRARED SAUNA OWNER'S MANUAL

**SA7008**3-Person with 8 Carbon Heaters

**SA7009**4-Person with 9 Carbon Heaters

Please Do Not Hesitate to Contact Our Consumer Hotline at 800-759-0977 with Any Questions That May Arise During Assembly or Use of This Product!

## PARTS IDENTIFIER (NOT TO SCALE)

Illustrations Not to Scale

- Date & Proof of Purchase Model/SKU number
- Image of the metal plate mounted on back of sauna by plug
- Quality images of issue/concern (preferabbly in PDF format)
- · Clear description of the issue