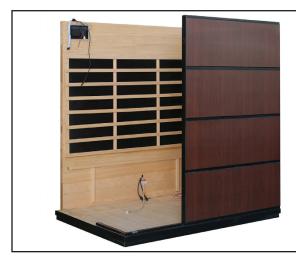

6. Install the BENCH SUPPORT HEATER PANEL between side walls by sliding into two trim pieces on each wall.

**NOTE:** There will be a notch on top of the BENCH SUPPORT for white MOOD LIGHTING wire, so it doesn't get pinched. Make sure wire goes in notch.

**TIP:** Move front of LEFT SIDE WALL out a little to make it easier to get BENCH SUPPORT HEATER PANEL and BENCH SEAT (Step 9) in place.

Put back in place once bench is in.

7. Connect the black floor heater plug and bench heater plug snuggly into the black plugs from BACK WALL PANEL.

8. Connect the white MOOD LIGHTING bench plugs together. Make sure they click together tightly. Then place the BENCH SEAT with bottom back wood strip over board on BACK WALL PANEL. Use two 2" (50 mm) SCREWS to attach bench through pre-drilled holes.