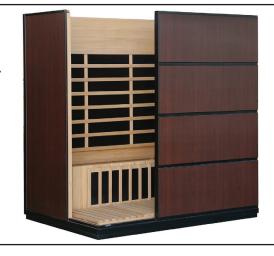

## PARTS IDENTIFIER (NOT TO SCALE)

Illustrations Not to Scale

- Date & Proof of Purchase Model/SKU number
- Image of the metal plate mounted on back of sauna by plug
- Quality images of issue/concern (preferabbly in PDF format)
- · Clear description of the issue

The parts identified above, unless otherwise indicated, are the main components used for assembly. Other pre-assembled parts are listed on PAGE 15 & 16.

Refer to REPLACEMENT PARTS (PAGES 15 & 16) to determine the correct part number when ordering replacements.