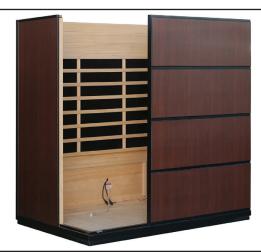

## PARTS IDENTIFIER (NOT TO SCALE)

Illustrations Not to Scale

- Date & Proof of Purchase Model/SKU number
- Image of the metal plate mounted on back of sauna by plug
- Quality images of issue/concern (preferabbly in PDF format)
- · Clear description of the issue

The parts identified above, unless otherwise indicated, are the main components used for assembly. Other pre-assembled parts are listed on PAGE 15 & 16.

Refer to REPLACEMENT PARTS (PAGES 15 & 16) to determine the correct part number when ordering replacements.