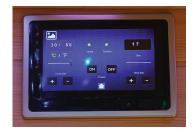

### **OPERATION INSTRUCTIONS**

- 1. Press POWER (bottom right button) to turn ON Control Panel. This will open Main Screen.
- 2. Press center Heater Switch to turn Sauna Heater Panels ON or OFF.
- 3. Select °C or °F and set the desired TEMPERATURE with the (+) and (-) buttons.
- 4. Set the desired TIME with the (+) and (-) buttons.
- 5. When the TIME reaches 00, the heaters will turn OFF automatically.
- 6. After your sauna session, press POWER (top left on screen) to turn OFF the sauna.
- 7. Press INSIDE or OUTSIDE to turn ON or OFF the corresponding light.
- 8. Use HOME button to get to SECOND SCREEN for music and color therapy light controls.

#### **SECONDARY SCREEN -** Use button to select function

#### **COLOR THERAPY CONTROL PANEL**

(use LED COLOR button to reach controls)

- 1. Press ON or OFF in top white bar.
- 2. Press cycled color, or individual color desired, using color buttons.
- 3. Use dimer switch to control brightness.
- 4. Cycle switch can be used to go through colors and select.