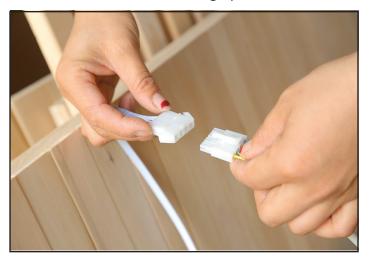

8. Connect the white MOOD LIGHTING bench plugs together. Make sure they click together tightly. Then place the BENCH SEAT with bottom back wood strip over board on BACK WALL PANEL. Use two 2" (50 mm) SCREWS to attach bench through pre-drilled holes.