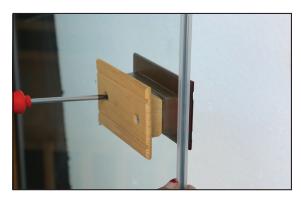

14. Remove the back cover of the OXYGEN IONIZER by turning it as indicated. Unwrap and install the fragrance patch, then reattach the back cover. Attach the OXYGEN IONIZER in the designated position with two 5/8" (16mm) SCREWS. Plug the power cable into the OXYGEN IONIZER as shown.