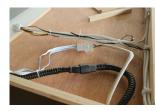

12. Connect the heater cable plugs, control panel wires, and mood lighting on the roof to the corresponding wire connections coming up through walls and control panel roof hole. Make sure all wires are mated and connected tightly.

12B. Feed the main power cable through hole in ROOF and plug securely into receptacle on back of POWER SUPPLY box. Place the ROOF COVER on top of ROOF and secure with 12-14 3/4" (20mm) SCREWS.

13. Attach the DOOR HANDLE to the GLASS DOOR by assembling together using two 1-1/2" (40mm) SCREWS as shown.