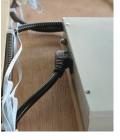

12B. Feed the main power cable through hole in ROOF and plug securely into receptacle on back of POWER SUPPLY box. Place the ROOF COVER on top of ROOF and secure with 12-14 3/4" (20mm) SCREWS.

13. Attach the DOOR HANDLE to the GLASS DOOR by assembling together using two 1-1/2" (40mm) SCREWS as shown.