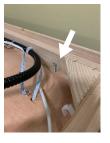

10A. Once ROOF is in place, use two 1-1/2" (40mm) SCREWS to secure roof to back wall in marked holes as shown below.

10B. Secure the ROOF and FLOOR, from interior, with four 1-1/2"

(40mm) SCREWS *using pre-drilled holes located inside*, two at top and two at bottom *(hole locations are indicated by arrows below)*. Make sure walls are tight against ROOF and FLOOR when attaching. This step is **VERY IMPORTANT** to insure walls are stable and glass panel and door will properly align.