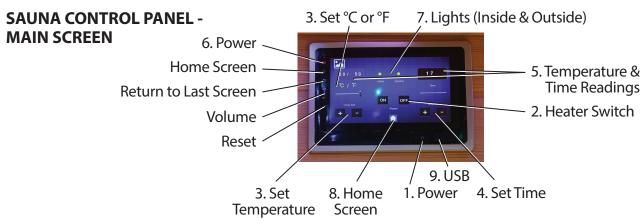

### **OPERATION INSTRUCTIONS**

- 1. Press POWER (bottom right button) to turn ON Control Panel. This will open Main Screen.
- 2. Press center Heater Switch to turn Sauna Heater Panels ON or OFF.
- 3. Select °C or °F and set the desired TEMPERATURE with the (+) and (-) buttons.
- 4. Set the desired TIME with the (+) and (-) buttons.
- 5. When the TIME reaches 00, the heaters will turn OFF automatically.
- 6. After your sauna session, press POWER (top left on screen) to turn OFF the sauna.
- 7. Press INSIDE or OUTSIDE to turn ON or OFF the corresponding light.
- 8. Use HOME button to get to SECOND SCREEN for music and color therapy light controls.

#### **SECONDARY SCREEN -** Use button to select function

#### **COLOR THERAPY CONTROL PANEL**

(use LED COLOR button to reach controls)

- 1. Press ON or OFF in top white bar.
- 2. Press cycled color, or individual color desired, using color buttons.
- 3. Use dimer switch to control brightness.
- 4. Cycle switch can be used to go through colors and select.

  3. Dimer Switch

**TUNER** - Use buttons to select AM and FM radio signal (FM1, FM2, FM3, AM1 or AM2), scroll through channels (<>), or auto seek (AMS). Channels can be saved in P1- P6.

**BLUETOOTH** - Use touch controls to select and play music once connected to source.

9. **USB** - Can be used with thumb drive *only*. Will **NOT** activate with any other input. Best to use Bluetooth for music.

**CALENDAR** - Use arrow buttons on right side of screen to set date and time, then press SAVE.