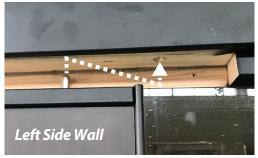

9. Lift the ROOF above the sauna and place on top of walls, feeding the control panel and heater cables through the corresponding holes. Align METAL PINS on top of FRONT RIGHT WALL PANEL and LEFT SIDE WALL with holes in ROOF (see below) to get ROOF positioned properly.