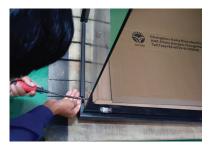

10A. Once ROOF is in place, use two 1-1/2" (40mm) SCREWS to secure roof to back wall in marked holes as shown below.

10B. Secure the ROOF and FLOOR, from interior, with four 1-1/2"

(40mm) SCREWS *using pre-drilled holes located inside*, two at top and two at bottom *(hole locations are indicated by arrows below)*. Make sure walls are tight against ROOF and FLOOR when attaching. This step is **VERY IMPORTANT** to insure walls are stable and glass panel and door will properly align.

11A. Slide the SIDE WALL GLASS into the slot on LEFT SIDE WALL and FLOOR. Attach to FLOOR using one 3/4" (20mm) SCREW and BLACK PLASTIC WASHER through glass.

11B. Attach the SIDE WALL GLASS to ROOF using one 3/4" (20mm) SCREW and BLACK PLASTIC WASHER through glass. Snap METAL CAPS onto two plastic washers just installed. Attach the GLASS DOOR HINGES to frame using six 1" (25mm) SCREWS. Use pre-drilled holes in frame, so door aligns properly.