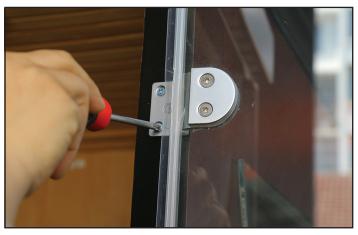

11A. Slide the SIDE WALL GLASS into the slot on LEFT SIDE WALL and FLOOR. Attach to FLOOR using one 3/4" (20mm) SCREW and BLACK PLASTIC WASHER through glass.

11B. Attach the SIDE WALL GLASS to ROOF using one 3/4" (20mm) SCREW and BLACK PLASTIC WASHER through glass. Snap METAL CAPS onto two plastic washers just installed. Attach the GLASS DOOR HINGES to frame using six 1" (25mm) SCREWS. Use pre-drilled holes in frame, so door aligns properly.

**TIP:** Attaching door handle (shown in Step 13) now, before hanging door, will give you something to hold onto while aligning hinge holes. It also helps to have two people doing this step, one holding door and one inserting screws. Placing a correct height shim under glass door will help to keep it at right height while attaching.