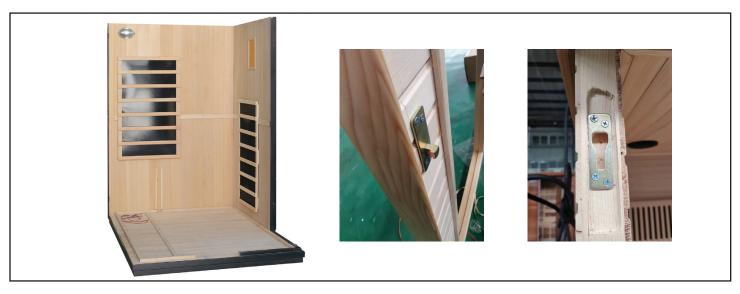

9. Lift the ROOF above the sauna and place on top of walls, feeding the control panel and heater cables through the corresponding holes. Align METAL PINS on top of FRONT RIGHT WALL PANEL and LEFT SIDE WALL with holes in ROOF (see below) to get ROOF positioned properly.

10A. Once ROOF is in place, use two 1-1/2" (40mm) SCREWS to secure roof to back wall in marked holes as shown below.

10B. Secure the ROOF and FLOOR, from interior, with four 1-1/2"

(40mm) SCREWS *using pre-drilled holes located inside*, two at top and two at bottom *(hole locations are indicated by arrows below)*. Make sure walls are tight against ROOF and FLOOR when attaching. This step is **VERY IMPORTANT** to insure walls are stable and glass panel and door will properly align.