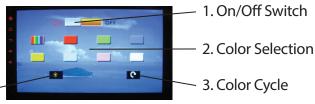

#### **COLOR THERAPY CONTROL PANEL**

(use LED COLOR button to reach controls)

- 1. Press ON or OFF in top white bar.
- 2. Press cycled color, or individual color desired, using color buttons.
- 3. Use dimer switch to control brightness.
- 4. Cycle switch can be used to go through colors and select.

  3. Dimer Switch

**TUNER** - Use buttons to select AM and FM radio signal (FM1, FM2, FM3, AM1 or AM2), scroll through channels (<>), or auto seek (AMS). Channels can be saved in P1- P6.

**BLUETOOTH** - Use touch controls to select and play music once connected to source.