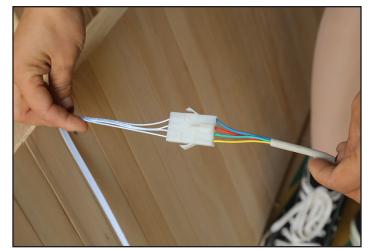

8. Connect the white MOOD LIGHTING bench plugs together. Make sure they click together tightly. Then place the BENCH SEAT with bottom back wood strip over board on BACK WALL PANEL. Use two 2" (50 mm) SCREWS to attach bench through pre-drilled holes.