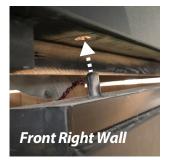

9. Lift the ROOF above the sauna and place on top of walls, feeding the control panel and heater cables through the corresponding holes. Align METAL PINS on top of FRONT RIGHT WALL PANEL and LEFT SIDE WALL with holes in ROOF (see below) to get ROOF positioned properly.