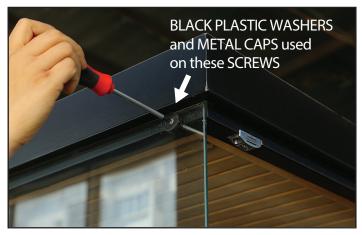

11A. Slide the SIDE WALL GLASS into the slot on LEFT SIDE WALL and FLOOR. Attach to FLOOR using one 3/4" (20mm) SCREW and BLACK PLASTIC WASHER through glass.

11B. Attach the SIDE WALL GLASS to ROOF using one 3/4" (20mm) SCREW and BLACK PLASTIC WASHER through glass. Snap METAL CAPS onto two plastic washers just installed. Attach the GLASS DOOR HINGES to frame using six 1" (25mm) SCREWS. Use pre-drilled holes in frame, so door aligns properly.