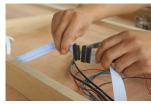

12. Connect the heater cable plugs, control panel wires, and mood lighting on the roof to the corresponding wire connections coming up through walls and control panel roof hole. Make sure all wires are mated and connected tightly.