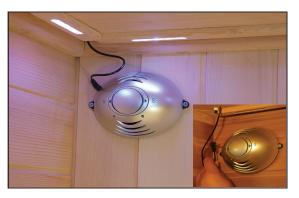

#### **OXYGEN IONIZER**

adjust with smaller black button.

2. Press O3 to disinfect the air with ozone.