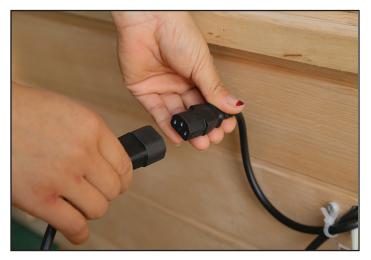

12. Connect the heater cable plugs, control panel wires, and mood lighting on the roof to the corresponding wire connections coming up through walls and control panel roof hole. Make sure all wires are mated and connected tightly.

12B. Feed the main power cable through hole in ROOF and plug securely into receptacle on back of POWER SUPPLY box. Place the ROOF COVER on top of ROOF and secure with 12-14 3/4" (20mm) SCREWS.

13. Attach the DOOR HANDLE to the GLASS DOOR by assembling together using two 1-1/2" (40mm) SCREWS as shown.