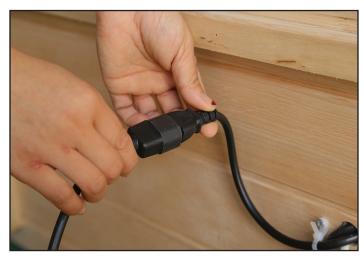

12. Connect the heater cable plugs, control panel wires, and mood lighting on the roof to the corresponding wire connections coming up through walls and control panel roof hole. Make sure all wires are mated and connected tightly.

12B. Feed the main power cable through hole in ROOF and plug securely into receptacle on back of POWER SUPPLY box. Place the ROOF COVER on top of ROOF and secure with 12-14 3/4" (20mm) SCREWS.

13. Attach the DOOR HANDLE to the GLASS DOOR by assembling together using two 1-1/2" (40mm) SCREWS as shown.