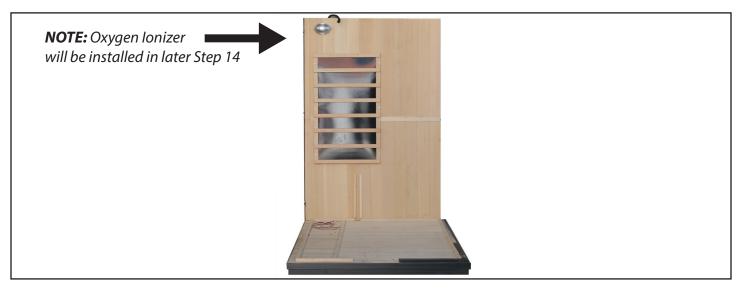

## **ASSEMBLY INSTRUCTIONS**

1. Begin assembly by determining an appropriate location for your sauna – see ASSEMBLY TIPS & WARNINGS for details. Place the FLOOR PANEL on the floor in this location.

**NOTE:** On your model the FLOOR HEATER is now pre-installed in the floor (NOT SHOWN).

2. Place the RIGHT SIDE WALL PANEL on the FLOOR PANEL, lining up the SIDE PANEL against the floor trim piece on the backside of the FLOOR.

3. Place the FRONT RIGHT WALL PANEL on the FLOOR in the same manner and insert the INNER WALL CONNECTORS on the side into the three corresponding holes on the RIGHT SIDE PANEL, then push down to lock panels together.

4. Place the BACK WALL PANEL on the FLOOR against the floor trim, as shown, and make sure it fits snugly against the RIGHT SIDE WALL PANEL with trim overlapping wall, then engage buckles from bottom to top.

Place ring over knob and snap buckle closed

5. Place the LEFT SIDE WALL PANEL on the FLOOR in the same manner and buckle it to the BACK WALL PANEL.

The LEFT SIDE WALL has a glass panel that will need to be installed next to it and attached to FLOOR and ROOF in Steps 11A and 11B.

14. Remove the back cover of the OXYGEN IONIZER by turning it as indicated. Unwrap and install the fragrance patch, then reattach the back cover. Attach the OXYGEN IONIZER in the designated position with two 5/8" (16mm) SCREWS. Plug the power cable into the OXYGEN IONIZER as shown.