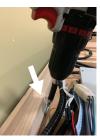

10A. Once ROOF is in place, use two 1-1/2" (40mm) SCREWS to secure roof to back wall in marked holes as shown below.

10B. Secure the ROOF and FLOOR, from interior, with four 1-1/2"

(40mm) SCREWS *using pre-drilled holes located inside*, two at top and two at bottom *(hole locations are indicated by arrows below)*. Make sure walls are tight against ROOF and FLOOR when attaching. This step is **VERY IMPORTANT** to insure walls are stable and glass panel and door will properly align.