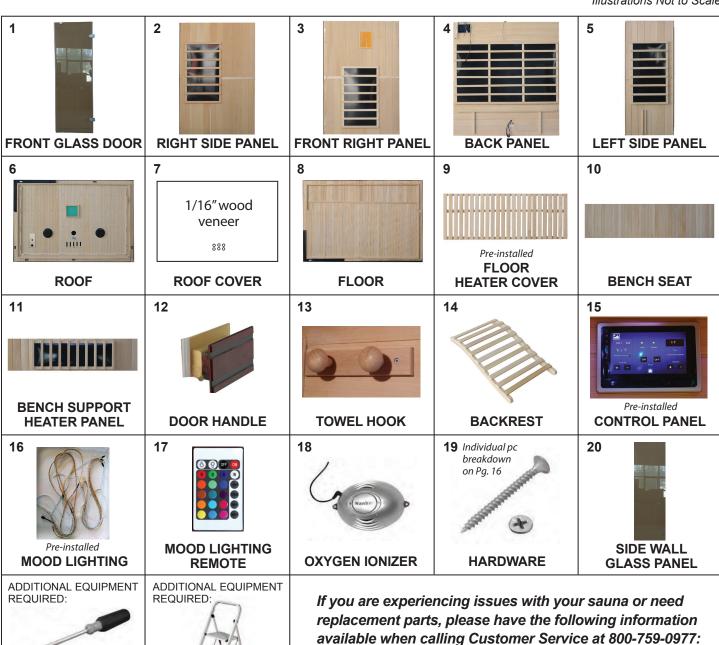

## PARTS IDENTIFIER (NOT TO SCALE)

Illustrations Not to Scale

- Date & Proof of Purchase Model/SKU number
- Image of the metal plate mounted on back of sauna by plug
- Quality images of issue/concern (preferabbly in PDF format)
- · Clear description of the issue

The parts identified above, unless otherwise indicated, are the main components used for assembly. Other pre-assembled parts are listed on PAGE 15 & 16.

Refer to REPLACEMENT PARTS (PAGES 15 & 16) to determine the correct part number when ordering replacements.