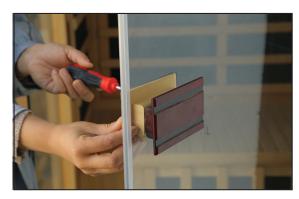

11A. Slide the SIDE WALL GLASS into the slot on LEFT SIDE WALL and FLOOR. Attach to FLOOR using one 3/4" (20mm) SCREW and BLACK PLASTIC WASHER through glass.

11B. Attach the SIDE WALL GLASS to ROOF using one 3/4" (20mm) SCREW and BLACK PLASTIC WASHER through glass. Snap METAL CAPS onto two plastic washers just installed. Attach the GLASS DOOR HINGES to frame using six 1" (25mm) SCREWS. Use pre-drilled holes in frame, so door aligns properly.