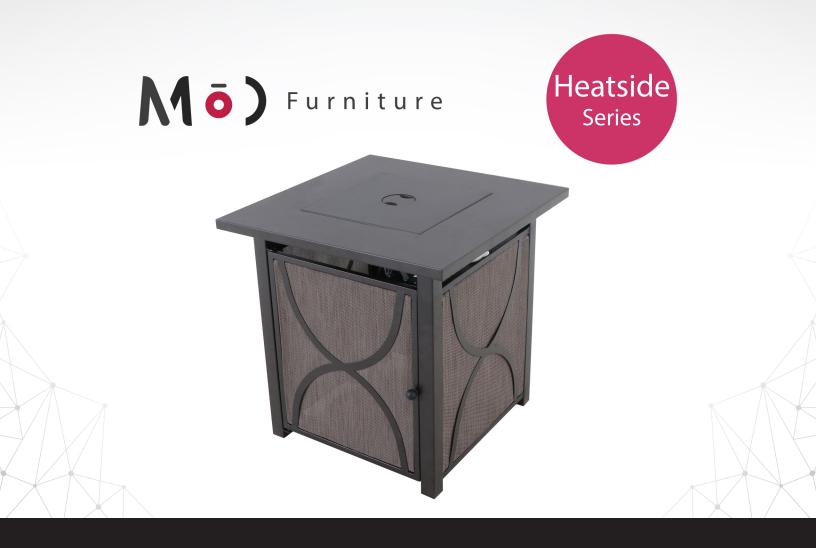

Your evening is going to be lit, quite literally, with the Heatside 40,000 BTU fire pit table from Mod. Entertain friends and loved ones by the cozy glow of a fire, without having to chop a single piece of firewood. The compact and clean gas fire pit is easy to use with push-button ignition and flame control, while its fuel tank is neatly concealed within the durable powder-coated steel and PVC sling frame, and accessible through a convenient access door. The fire pit is an outdoor asset day or night—the ceramic tile tabletop surrounding the burner pan doubles as a modern coffee table. When not illuminating your outside oasis, cover the burner with the included lid for added surface space. Created with all-weather materials, your backyard will be the neighborhood hot spot for years to come.

## Features

- 40,000 BTU gas fire pit table from the Heatside Collection
- Constructed with premium, all-weather materials that last year after year
- 25-in. square fire pit constructed with durable powder-coated steel and PVC sling
- Ceramic tile tabletop surrounds burner pan
- Push-button ignition and flame control
- Concealed tank storage with easy-access door
- Includes a bag of lava rocks and burner cover