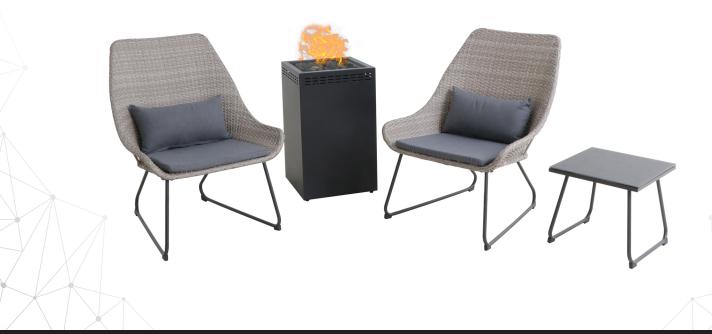

Alert the group text—everyone is invited to try out your new fire pit! This 4-piece Montauk patio set by Mōd includes two scoop chairs, a 15-inch square side table, and a column fire pit. Perfect for the small outdoor space that double as your own personal slice of the great outdoors, this chat set saves on space but really brings the heat, 40,000 BTUs to be exact. The scoop chairs are made with a transitional two-toned weave and topped with matching cushions and lumbar pillow for additional comfort and a pop of contrast. Bring the best part of camping—hanging out in front of a fire with your friends—into your backyard, without losing any of your creature comforts of home. (Shout out to indoor plumbing!)

## Features

- 4-piece fire pit chat set from the Mod collection
- Set includes 2 woven scoop chairs, 15-in. square side table, and column fire pit
- Furniture is lightweight and easy to clean and maintain
- Rust-resistant steel frames treated for weather protection
- · Two-tone polyethylene resin weave blends well with other decor
- Durable spun polyester seat cushions and lumber pillows resist wear and tear
- 40,000 BTU LP gas fire pit with lava rocks, push-button ignition, and flame control
- 16-in. square column-shaped fire pit constructed with steel
- Concealed tank storage with easy-access door
- Fabric color: Gray