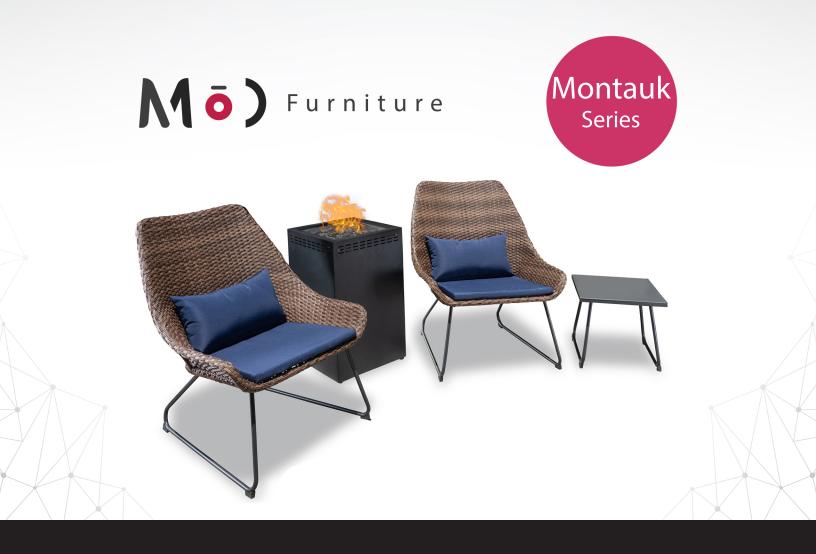

Alert the group text—everyone is invited to try out your new fire pit! This 4-piece Montauk patio set by Mōd includes two scoop chairs, a 15-inch square side table, and a column fire pit. Perfect for the small outdoor space that double as your own personal slice of the great outdoors, this chat set saves on space but really brings the heat, 40,000 BTUs to be exact. The scoop chairs are made with a transitional two-toned weave and topped with matching cushions and lumbar pillow for additional comfort and a pop of contrast. Bring the best part of camping—hanging out in front of a fire with your friends—into your backyard, without losing any of your creature comforts of home. (Shout out to indoor plumbing!)

## Features

- 4-piece fire pit chat set from the Mod collection
- Set includes 2 woven scoop chairs, 15-in. square side table, and column fire pit
- Furniture is lightweight and easy to clean and maintain
- Rust-resistant steel frames treated for weather protection
- Two-tone polyethylene resin weave blends well with other decor
- Durable spun polyester seat cushions and lumber pillows resist wear and tear
- 40,000 BTU LP gas fire pit with lava rocks, push-button ignition, and flame control
- 16-in. square column-shaped fire pit constructed with steel
- Concealed tank storage with easy-access door
- Fabric color: Navy