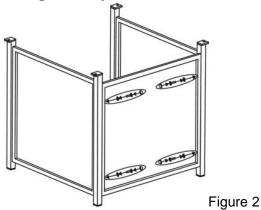

### **INSTALLATION**

1.Identify parts packed in carton against the parts list. Remove all protective materials and set parts on a flat, non-abrasive surface.

2. Attach the back panel to the side panels by using four 1/4"x40 mm bolts and washers as shown in Figure 2.Guide the bolts through the holes in back panel, into the pre-drilled holes in the side panels. **Hand tighten only.** 

3. Attach the middle support to the side panels by using four 1/4"x15 mm bolts and washers as shown in Figure 3. Guide the bolts through the holes in the middle support, into the pre-drilled holes in the side panels. **Hand tighten only.** 