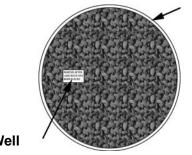

12. Pour the lava rocks into the burner pan completely covering the burner. See Figure 11.

Figure 11

Ignition Well

13. Remove the cardboard cover from the ignition well as shown in Figure 12. Remove any lava rock or fire ice on top of ignition well.