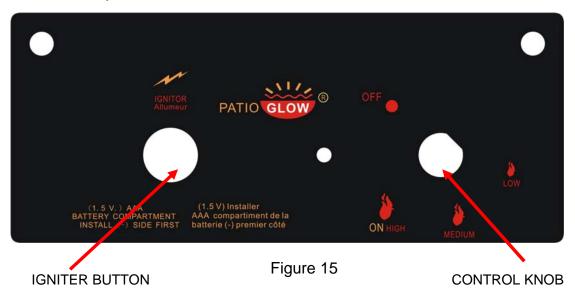

#### BATTERIES

Make sure the control knob is in the "OFF" position. Unscrew the push button cap on the ignition module located on the control panel to access the battery compartment. The ignition module requires one Alkaline AAA size battery (1.5V). The negative (-) end goes in first. See Figure 14. Dispose of battery safely. May explode or leak if charged or disposed of in fire. Make sure of the polarity. Mercury and cadmium free.

(1.5V.) AAA BATTERY COMPARTMENT INSTALL (-) SIDE FIRST

(1.5 V) Installer AAA compartiment de la batterie (-) premier côté IGNITOR

Figure 14

# LIGHTING INSTRUCTIONS

Warning: If these instructions are not followed exactly, a fire or explosion may result causing property damage, personal injury or loss of life.

1. Make sure the control knob is in the "OFF" position. See Figure 15 Open the tank valve all the way.

2. Push in the igniter button. You will hear a slight clicking sound. With the igniter button pushed in, push and turn the control knob to the "ON" position. the fire should light within a few seconds. Once the flame is lit, release the igniter button and continue to hold the control knob in for 10 to 15 seconds. Release the control knob. The control knob should pop back out and then remain lit.

Note: If the fire does not light, turn the knob to the "OFF" position and wait five (5) minutes before trying again.

3. To turn down the flame, push the control knob in slightly and turn to Medium (medium or Low (small flame).

4. To shut down the fire pit, turn the control knob to the "OFF" position and turn off the tank valve.