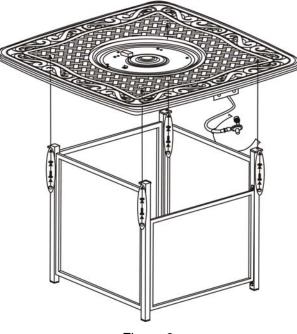

Figure 5

6. With the help of another person, carefully place the table top onto the table base. After making any necessary adjustments to the alignment of the table top and the assembled base, use four 1/4"x20 mm bolts and washers as shown in Figure 6.Guide the bolts through the holes in the base, into the pre drilled holes in the table top. **Do not tighten completely.** 

Figure 6

7. Attach the LP support the to door panel by using four 1/4"x15 mm bolts and washers as shown in Figure 7. **Do not over tighten.** 

Figure 7

8. Place gas tank onto the LP support as shown in Figure 8.