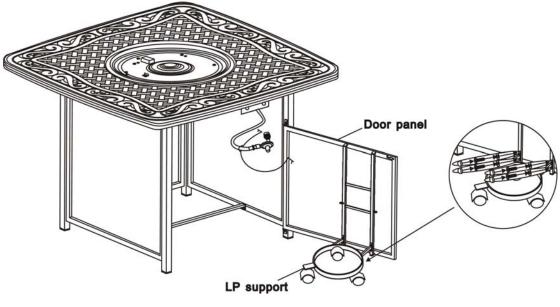

Figure 6

7. Attach the LP support the to door panel by using four 1/4"x15 mm bolts and washers as shown in Figure 7. **Do not over tighten.** 

Figure 7

8. Place gas tank onto the LP support as shown in Figure 8.

9. Attach the metal ring ( as shown in Figure 9) pre-fitted with gas hose which is connected to the table top , into the hole of the door panel, then use hex bolt driver to screw 1/4"x5mm nut , the gas tank has fixed as shown in Figure 9a. Connect the regulator as shown in Figure.10 Screw the black handle clock-wise to tighten. Turn the handle counter clock-wise to remove. The hose must point down. Check that the valve is turned all the way clockwise to the "OFF" position.