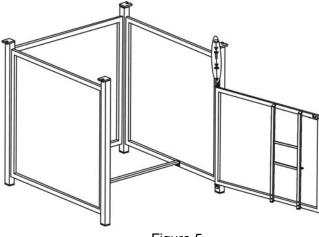

Figure 4

5. Put the door onto the bottom connector, guide the pin in the bottom connector into the hole on the underside of the door. Then guide the pin on the top connector into the hole in the topside of the door, use a 1/4"x15 mm bolt and washer to attach this top connector to the right side panel as shown in Figure 5. **Do not over tighten.** 

Figure 5

6. With the help of another person, carefully place the table top onto the table base. After making any necessary adjustments to the alignment of the table top and the assembled base, use four 1/4"x20 mm bolts and washers as shown in Figure 6.Guide the bolts through the holes in the base, into the pre drilled holes in the table top. **Do not tighten completely.** 