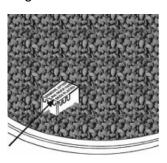

12. Pour the lava rocks into the burner pan completely covering the burner. See Figure 11.

Figure 11

Ignition Well

13. Remove the cardboard cover from the ignition well as shown in Figure 12. Remove any lava rock or fire ice on top of ignition well.

#### **Cardboard Cover**

Figure 12

14. Open the tank valve. Apply a solution of soapy water to the tank-regulator connection and to the valve-hose connection to check for leaks as shown in Figure 13. If soap bubbles continue to form, the connection has a leak. If a leak is found, close the tank valve and tighten all connections.