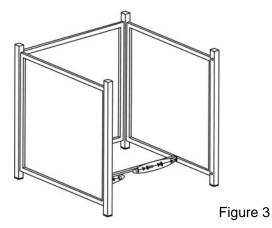

3. Attach the middle support to the side panels by using four 1/4"x15 mm bolts and washers as shown in Figure 3. Guide the bolts through the holes in the middle support, into the pre-drilled holes in the side panels. **Hand tighten only.** 

4. Attach the "L" connector to right side panel by using a 1/4"x15 mm bolt and washer as shown in Figure 4.Guide the bolt through the hole in the "L" connector, into the pre-drilled hole in the right side panel. **Do not over tighten.** 