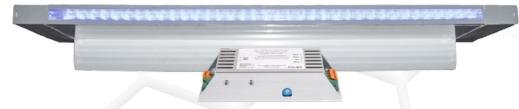

### SERVICEABLE LED LIGHTING

- All LEDs are Contained and Protected Inside the Waterfall Unit, Instead of Using External Fiber Optics
- Front-side Door for LED Strip and Wiring Access
- Quick-Disconnect LED Strip is Easy to Service and Replace

# Every LED Waterfall Includes:

- One Waterfall Unit
- One Rock Trap
- 100' of 12 Volt Cord
- Controls Sold Separately
- A Control Must be Purchased for All Brilliant Wonders LED Waterfalls