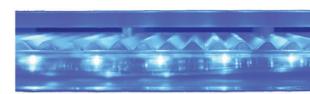

### **DESIGNED TO OUT-SHINE**

- Exclusive "Sawtooth" Lip Design
- · Churns the Water, Enhancing LED Light and Color
- Creates Smooth Ribbons of Water and Light

COVERED BY ONE OR MORE U.S. PATENTS OR PENDING PATENT APPLICATIONS. VISIT WWW.C-M-P.COM/PATENTS FOR DETAILS.