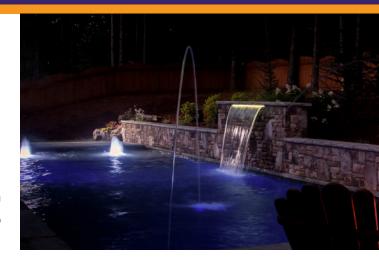

# Brilliant Wonders LED WATERFALLS

THE BEST LED
POOL WATERFALL
IS GETTING
EVEN BETTER

Smart Sync® Technology

Front Side Serviceable LED Lighting

Beautiful Pool Waterfall for Day and Nighttime Use

# The Next Pool You Build Should Be Brilliant™

The Brilliant Wonders® LED Waterfall is the premier lighted waterfall in the pool industry. Featuring a patent pending design and front-side serviceability, no other led waterfall design comes close. And now with the addition of the new Smart Sync® control technology, the best LED waterfall is even better.