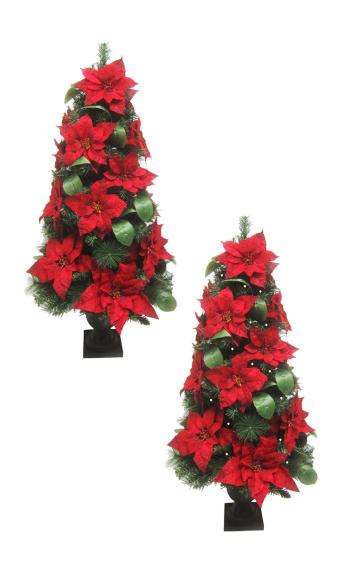

## **The Velvet Poinsettia Bloom Porch Tree Collection**

Spruce up your home this holiday season with the rustic appeal of an artificial potted tree from the Velvet Poinsettia Bloom Porch Tree Collection. These trees feature luscious greenery accented by vibrant, red velvet poinsettia blooms and foliage. Simply unbox, fluff the branches, and enjoy the beauty and long-term benefits that come from owning an artificial design from Fraser Hill Farm.

| Model Number        | UPC          | Height | Width  | Description                                                                            |
|---------------------|--------------|--------|--------|----------------------------------------------------------------------------------------|
| FF048CHPT002-0RD    | 192487337486 | 4 ft.  | 19 in. | Christmas Porch Tree with Velvet Poinsettia<br>Blooms & Leaf Accents                   |
| FF048CHPT002-0RD/S2 | 192487340226 | 4 ft.  | 19 in. | Set of 2 Christmas Porch Trees with Velvet<br>Poinsettia Blooms & Leaf Accents         |
| FF048CHPT002-1RD    | 192487337493 | 4 ft.  | 19 in. | Pre-lit Christmas Porch Tree with Velvet<br>Poinsettia Blooms & Leaf Accents           |
| FF048CHPT002-1RD/S2 | 192487340233 | 4 ft.  | 19 in. | Set of 2 Pre-lit Christmas Porch Trees with<br>Velvet Poinsettia Blooms & Leaf Accents |