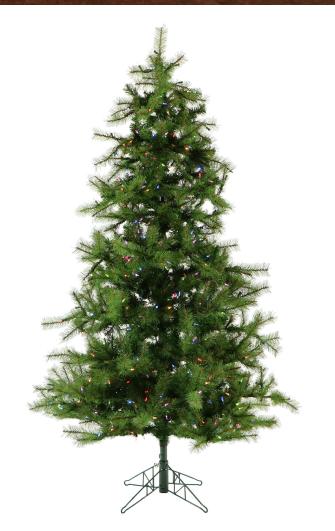

# The Southern Peace Pine Collection

Our 7-ft. Southern Peace artificial Christmas trees feature traditional full silhouettes, extremely lifelike foliage and all-metal hinged branch construction. Each model is specially crafted using the finest materials to not only look realistic, but to provide you with many seasons of use and enjoyment as well.

The tree needles are constructed out of nonallergenic and flame-retardant materials then painted multiple hues of green so no two are exactly alike. Together these details create the look of a natural tree and requires hardly any maintenance. With Fraser Hill Farm, enjoy all the long-term benefits that come with owning an artificial tree. Imagine never having to shop, chop, and pay for another natural tree again. With the Southern Peace Pine, simply unfold out of storage and decorate!

Traditional full silhouette with lifelike foliage Metal hinged branch construction - 1040 tips Flame-retardant and non-allergenic materials 1 year limited warranty

| Model Number  | UPC          | Height | Width  | Description                                                                |
|---------------|--------------|--------|--------|----------------------------------------------------------------------------|
| FFSP075-0GR   | 013964860375 | 7 ft.  | 52 in. | Standard model without lighting                                            |
| FFSP075-3GR   | 013964860382 | 7 ft.  | 52 in. | Pre-lit tree with 600 clear "Smart" bulbs                                  |
| FFSP075-5GR   | 013964860399 | 7 ft.  | 52 in. | Pre-lit tree with 600 clear LED bulbs                                      |
| FFSP075-6GREZ | 013964860405 | 7 ft.  | 52 in. | Pre-lit EZ Connect tree with 600 multi-color LED bulbs and wireless remote |